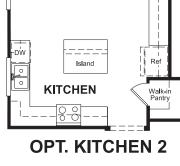

e without notice. Prices, specifications and availability subject to change without notice. ©2019 Richmond American Homes, Richmond American Homes of Florida, LP, CBC1257429 2/25/2019

ELEVATION A

Approx. 1,650 sq. ft. | 1 story | 3-4 bedrooms | 2- to 3-car garage | Plan #F9C8

**ELEVATION B** 

### RICHMONDAMERICAN.COM/SEASONS

OPT. 10' DEEP OPT. 10' DEEP COVERED PATIO 1 **COVERED PATIO 2** OPT. 8' DEEP OPT. 8' DEEP PATIO COVERED PATIO 1 **COVERED PATIO 2** Opt. Sliding Glass Door at Master Bedroom Opt. GREAT MASTER BEDROOM ROOM Opt. NOOK MASTER BATH Walk-in Closet DW 00 Linen Opt. Windov **KITCHEN** Sink WH Walk-ir Pantry -8-81-LAUN vc[] STORAGE MUD ROOM **BEDROOM 3** Opt. Garage Service Door OPT. 3-CAR GARAGE Opt. Window ENTRY BATH 2-CAR GARAGE **BEDROOM 2** COVERED ENTRY

MAIN FLOOR





Floor plans and renderings are conceptual drawings and may vary from actual plans and homes as built. Options and features may not be available on all homes and are subject to change without notice. Actual homes may vary from photos and/or drawings which show upgraded landscaping and may not represent the lowest-priced homes in the community. Features may include optional upgrades and may not be available on all homes. Square footage numbers are approximate and are subject to change without notice. Prices, specifications and availability subject to change without notice. ©2019 Richmond American Homes, Richmond American Homes of Florida, LP, CBC1257429 2/25/2019

Floor plans and renderings are conceptual drawings and may vary from actual plans and homes as built. Options and features ma