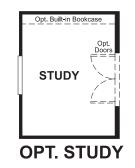

without notice. Prices, specifications and availability subject to change without notice. ©2019 Richmond American Homes, Richmond American Homes of Florida, LP, CBC1257429 2/25/2019

ELEVATION A

Approx. 1,650 sq. ft. | 1 story | 3-4 bedrooms | 2- to 3-car garage | Plan #F9C8

**ELEVATION B** 

### RICHMONDAMERICAN.COM/SEASONS

OPT. 10' DEEP OPT. 10' DEEP COVERED PATIO 1 **COVERED PATIO 2** OPT. 8' DEEP OPT. 8' DEEP PATIO COVERED PATIO 1 **COVERED PATIO 2** Opt. Sliding Glass Door at Master Bedroom Opt. GREAT MASTER BEDROOM ROOM Opt. NOOK MASTER BATH Walk-in Closet DW 00 Linen Opt. Windov **KITCHEN** Sink WH Walk-ir Pantry -8-81-LAUN vc[] STORAGE MUD ROOM **BEDROOM 3** Opt. Garage Service Door OPT. 3-CAR GARAGE Opt. Window ENTRY BATH 2-CAR GARAGE **BEDROOM 2** COVERED ENTRY

MAIN FLOOR





Floor plans and renderings are conceptual drawings and may vary from actual plans and homes as built. Options and features may not be available on all homes and are subject to change without notice. Actual homes may vary from photos and/or drawings which show upgraded landscaping and may not represent the lowest-priced homes in the community. Features may include optional upgrades and may not be available on all homes. Square footage numbers are approximate and are subject to change without notice. Prices, specifications and availability subject to change without notice. ©2019 Richmond American Homes, Richmond American Homes of Florida, LP, CBC1257429 2/25/2019

Floor plans and renderings are conceptual drawings and may vary from actual plans and homes as built. Options and features may