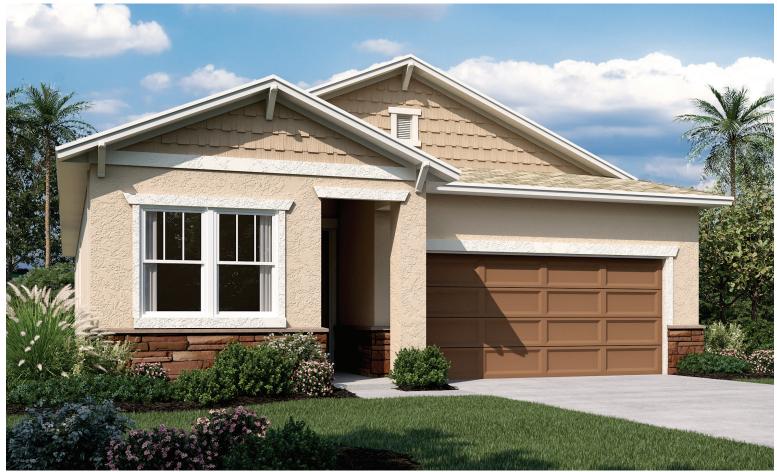

# **SEASONS**

ELEVATION C - SHOWN W/ OPT. STONE

# ABOUT THE PERIDOT

With a versatile ranch-style layout, the Peridot was designed with your comfort and lifestyle in mind. A kitchen with a convenient center island overlooks a breakfast nook and a great room with an optional fireplace and patio access. Add an extended covered patio for the perfect outdoor living space. Along the main hall, two inviting bedrooms share a bathroom, while the master suite is located on the other side of the home-boasting a large walk-in closet and a private bath with double sinks. You'll also love a centrally located laundry room, as well as a spacious storage area. Additional options include a study and a fourth bedroom.