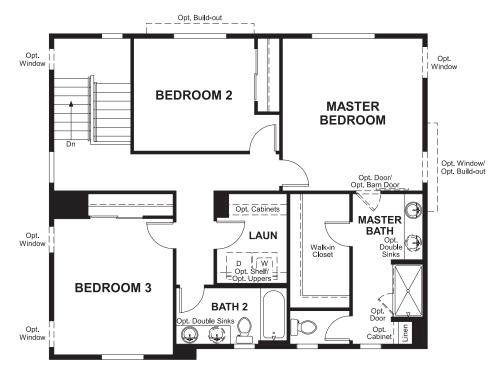

## **ABOUT THE CITRINE**

The Citrine floor plan offers two floors of versatile living space. The entry is flanked by a study and powder room that can be optioned as a bedroom and bathroom, and the foyer leads back into an open layout with a great room, dining area and kitchen with a center island and a pantry. Upstairs, a master suite offers a walk-in closet and attached bathroom; two additional bedrooms, a bathroom and a laundry that can be optioned with cabinets or a linen closet make up the second floor. Personalize by adding a covered patio or 3-car garage!

SECOND FLOOR MAIN FLOOR

Floor plans and renderings are conceptual drawings and may vary from actual plans and homes as built. Options and features may not be available on all homes and are subject to change without notice. Actual homes may vary from photos and/or drawings which show upgraded landscaping and may not represent the lowest-priced homes in the community. Features may include optional upgrades and may not be available on all homes. Square footage numbers are approximate and are subject to change without notice. Prices, specifications and availability subject to change without notice. ©2018 Richmond American Homes, Richmond American Homes of Utah, Inc. (866-400-4131). 6/19/2018