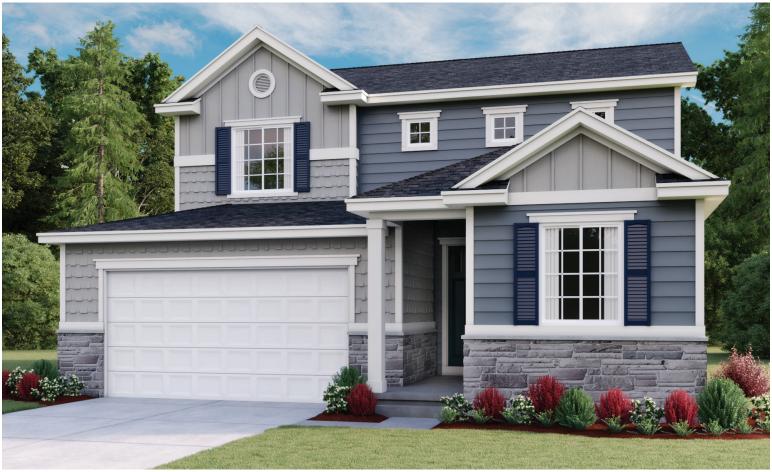

## THE CITRINE

Approx. 2,030 sq. ft. | 2 stories | 3-4 bedrooms | 2- to 3-car garage | Plan #UT04

**CRAWL SPACE** 

ELEVATION H

## **ABOUT THE CITRINE**

The Citrine floor plan offers two floors of versatile living space. The entry is flanked by a study and powder room that can be optioned as a bedroom and bathroom, and the foyer leads back into an open layout with a great room, dining area and kitchen with a center island and a pantry. Upstairs, a master suite offers a walk-in closet and attached bathroom; two additional bedrooms, a bathroom and a laundry that can be optioned with cabinets or a linen closet make up the second floor. Personalize by adding a covered patio or 3-car garage!