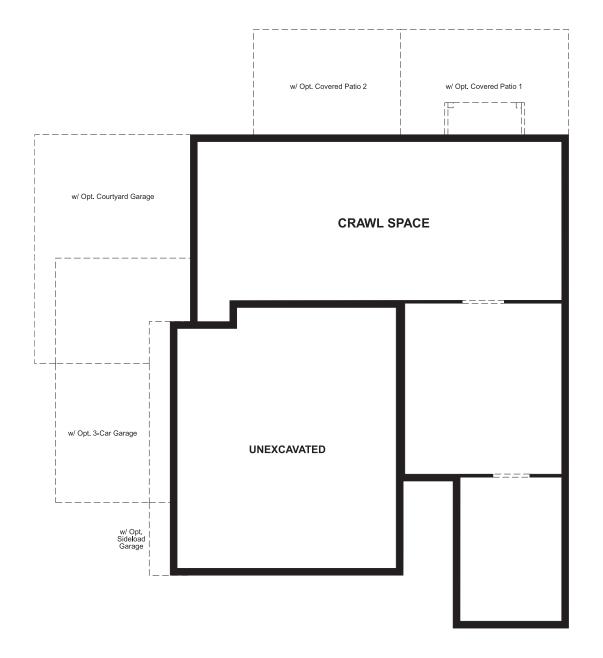

## THE CITRINE

Approx. 2,030 sq. ft. | 2 stories | 3-4 bedrooms | 2- to 3-car garage | Plan #UT04

**CRAWL SPACE** 

ELEVATION H

SECOND FLOOR MAIN FLOOR

Floor plans and renderings are conceptual drawings and may vary from actual plans and homes as built. Options and features may not be available on all homes and are subject to change without notice. Actual homes may vary from photos and/or drawings which show upgraded landscaping and may not represent the lowest-priced homes in the community. Features may include optional upgrades and may not be available on all homes. Square footage numbers are approximate and are subject to change without notice. Prices, specifications and availability subject to change without notice. ©2018 Richmond American Homes, Richmond American Homes of Utah, Inc. (866-400-4131). 6/19/2018