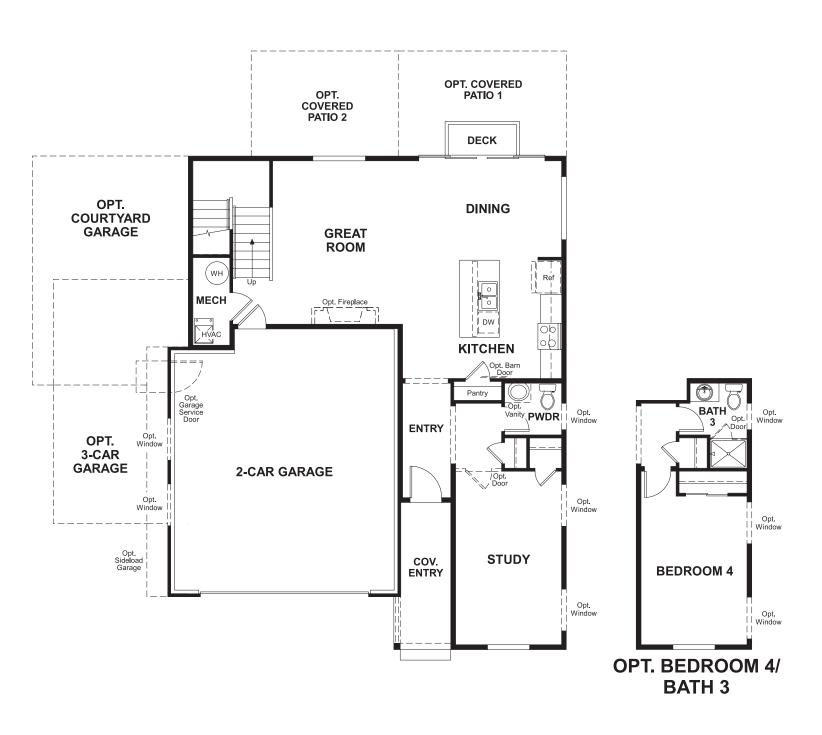

## **ABOUT THE CITRINE**

The Citrine floor plan offers two floors of versatile living space. The entry is flanked by a study and powder room that can be optioned as a bedroom and bathroom, and the foyer leads back into an open layout with a great room, dining area and kitchen with a center island and a pantry. Upstairs, a master suite offers a walk-in closet and attached bathroom; two additional bedrooms, a bathroom and a laundry that can be optioned with cabinets or a linen closet make up the second floor. Personalize by adding a covered patio or 3-car garage!

SECOND FLOOR MAIN FLOOR

Floor plans and renderings are conceptual drawings and may vary from actual plans and homes as built. Options and features may not be available on all homes and are subject to change without notice. Actual homes may vary from photos and/or drawings which show upgraded landscaping and may not represent the lowest-priced homes in the community. Features may include optional upgrades and may not be available on all homes. Square footage numbers are approximate and are subject to change without notice. Prices, specifications and availability subject to change without notice. ©2018 Richmond American Homes, Richmond American Homes of Utah, Inc. (866-400-4131). 6/19/2018