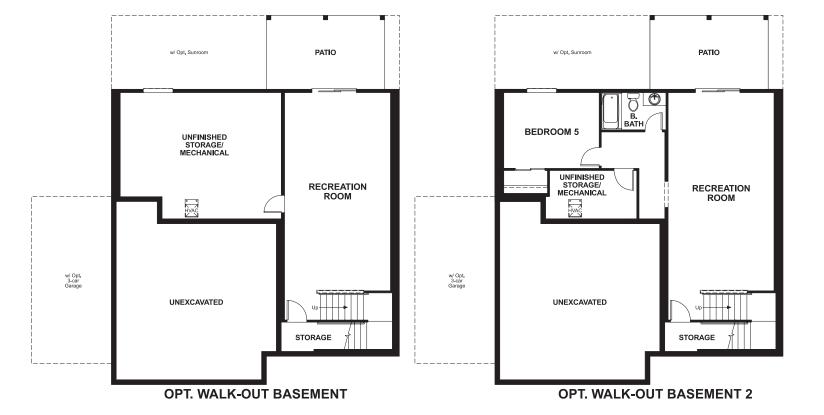

## **BASEMENT**

ELEVATION C

## ABOUT THE BEDFORD

The main floor of the beautiful Bedford plan features a convenient powder room, a spacious great room and a well-appointed kitchen with a generous center island and adjacent dining room. Upstairs, enjoy a versatile loft, a central laundry and three inviting bedrooms, including an elegant master suite with a private bath and expansive walk-in closet. Personalize this home with an optional gourmet or chef's kitchen, a relaxing sunroom, a walk-out basement and so much more!