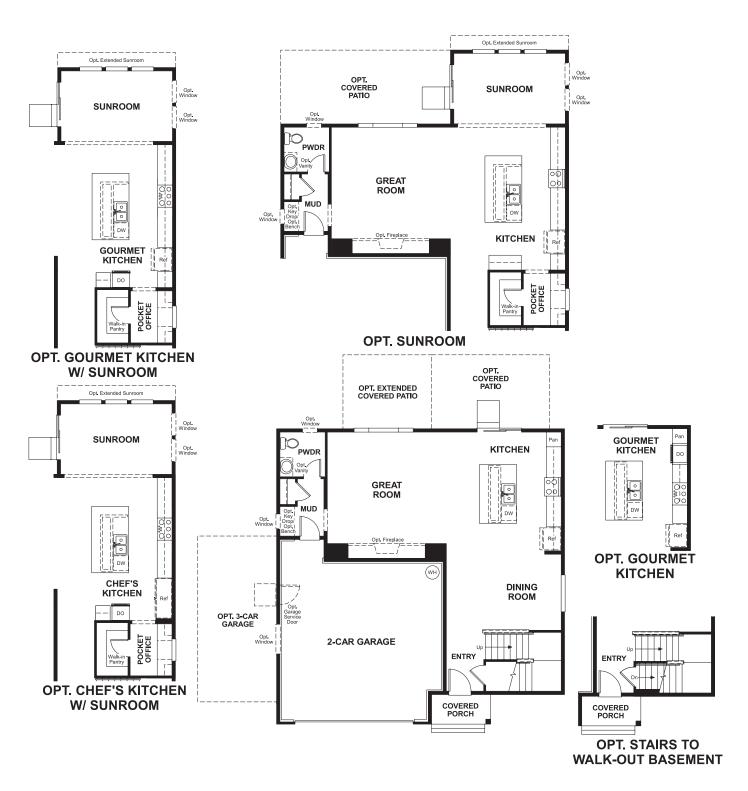

## ABOUT THE BEDFORD

The main floor of the beautiful Bedford plan features a convenient powder room, a spacious great room and a well-appointed kitchen with a generous center island and adjacent dining room. Upstairs, enjoy a versatile loft, a central laundry and three inviting bedrooms, including an elegant master suite with a private bath and expansive walk-in closet. Personalize this home with an optional gourmet or chef's kitchen, a relaxing sunroom, a walk-out basement and so much more!

MAIN FLOOR SECOND FLOOR

Floor plans and renderings are conceptual drawings and may vary from actual plans and homes as built. Options and features may not be available on all homes and are subject to change without notice. Actual homes may vary from photos and/or drawings which show upgraded (andscaping and may not represent the lowest-priced homes in the community. Features may include optional upgrades and may not be available on all homes. Square footage numbers are approximate and are subject to change without notice. Prices, specifications and availability subject to change without notice. ©2019 Richmond American Homes, Richmond American Homes of Oregon, Inc., CCB #218193. 5/2/2019