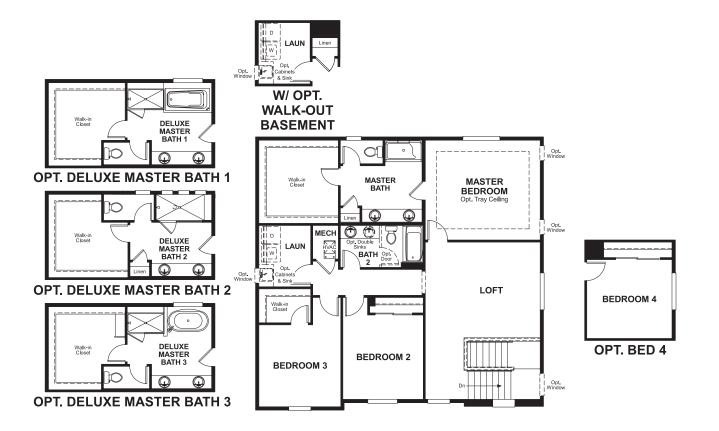

## ABOUT THE BEDFORD

The main floor of the beautiful Bedford plan features a convenient powder room, a spacious great room and a well-appointed kitchen with a generous center island and adjacent dining room. Upstairs, enjoy a versatile loft, a central laundry and three inviting bedrooms, including an elegant master suite with a private bath and expansive walk-in closet. Personalize this home with an optional gourmet or chef's kitchen, a relaxing sunroom, a walk-out basement and so much more!

MAIN FLOOR SECOND FLOOR

Floor plans and renderings are conceptual drawings and may vary from actual plans and homes as built. Options and features may not be available on all homes and are subject to change without notice. Actual homes may vary from photos and/or drawings which show upgraded (andscaping and may not represent the lowest-priced homes in the community. Features may include optional upgrades and may not be available on all homes. Square footage numbers are approximate and are subject to change without notice. Prices, specifications and availability subject to change without notice. ©2019 Richmond American Homes, Richmond American Homes of Oregon, Inc., CCB #218193. 5/2/2019