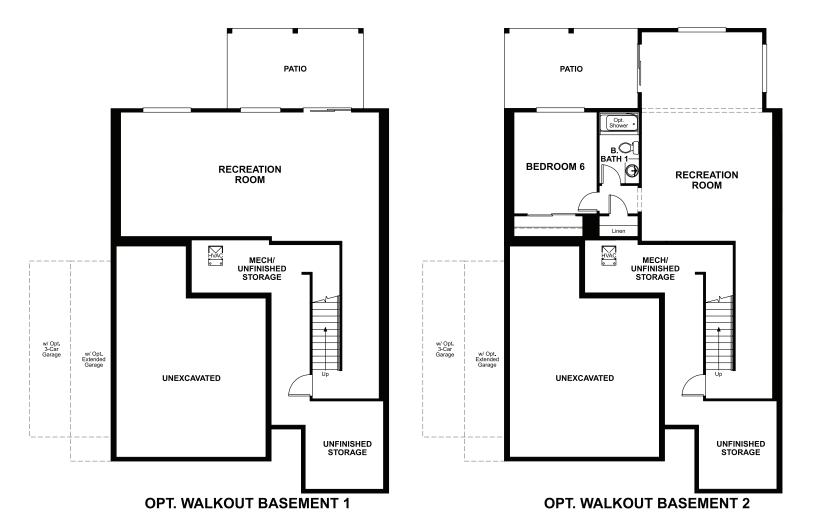

## **BASEMENT**

ELEVATION C

## **ABOUT THE FLEMING**

The main floor of the Fleming plan was designed for entertaining, with an open great room and a spacious kitchen with a center island, walk-in pantry and optional gourmet features. You'll also appreciate a quiet study just off the entry! Upstairs offers an inviting loft, which can be built as an extra bedroom, and an elegant master suite. Personalize this plan with options including a deluxe master bath, master retreat, 3-car garage, sunroom and finished basement.