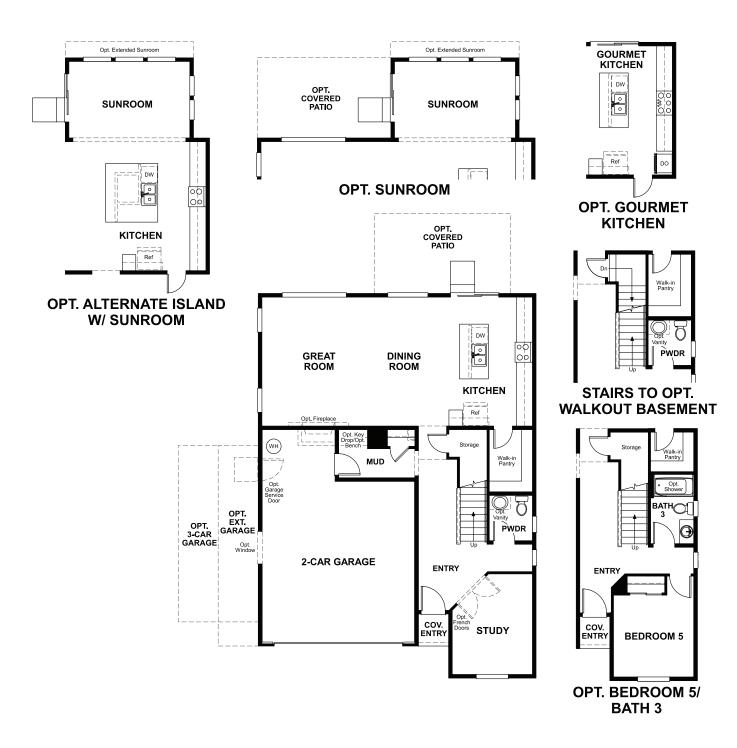

## THE FLEMING

Approx. 2,190 sq. ft. | 2 stories | 3-5 bedrooms | 2- to 3-car garage | Plan #G597

## **ABOUT THE FLEMING**

The main floor of the Fleming plan was designed for entertaining, with an open great room and a spacious kitchen with a center island, walk-in pantry and optional gourmet features. You'll also appreciate a quiet study just off the entry! Upstairs offers an inviting loft, which can be built as an extra bedroom, and an elegant master suite. Personalize this plan with options including a deluxe master bath, master retreat, 3-car garage, sunroom and finished basement.

ELEVATION A

ELEVATION B

MAIN FLOOR SECOND FLOOR

Floor plans and renderings are conceptual drawings and may vary from actual plans and homes as built. Options and features may not be available on all homes and are subject to change without notice. Actual homes may vary from photos and/or drawings which show upgraded landscaping and may not represent the lowest-priced homes in the community. Features may include optional upgrades and may not be available on all homes. Square footage numbers are approximate and are subject to change without notice. Prices, specifications and availability subject to change without notice. ©2020 Richmond American Homes, Richmond American Homes of Oregon, Inc., CCB #218193. 6/19/2020