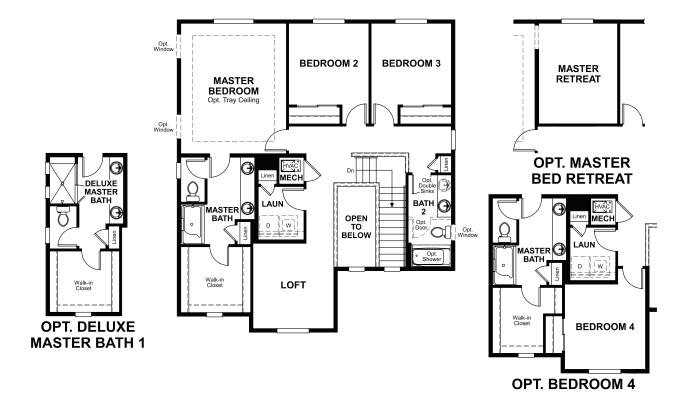

## THE FLEMING

Approx. 2,190 sq. ft. | 2 stories | 3-5 bedrooms | 2- to 3-car garage | Plan #G597

## **ABOUT THE FLEMING**

The main floor of the Fleming plan was designed for entertaining, with an open great room and a spacious kitchen with a center island, walk-in pantry and optional gourmet features. You'll also appreciate a quiet study just off the entry! Upstairs offers an inviting loft, which can be built as an extra bedroom, and an elegant master suite. Personalize this plan with options including a deluxe master bath, master retreat, 3-car garage, sunroom and finished basement.

ELEVATION A

ELEVATION B

MAIN FLOOR SECOND FLOOR

Floor plans and renderings are conceptual drawings and may vary from actual plans and homes as built. Options and features may not be available on all homes and are subject to change without notice. Actual homes may vary from photos and/or drawings which show upgraded landscaping and may not represent the lowest-priced homes in the community. Features may include optional upgrades and may not be available on all homes. Square footage numbers are approximate and are subject to change without notice. Prices, specifications and availability subject to change without notice. ©2020 Richmond American Homes, Richmond American Homes of Oregon, Inc., CCB #218193. 6/19/2020