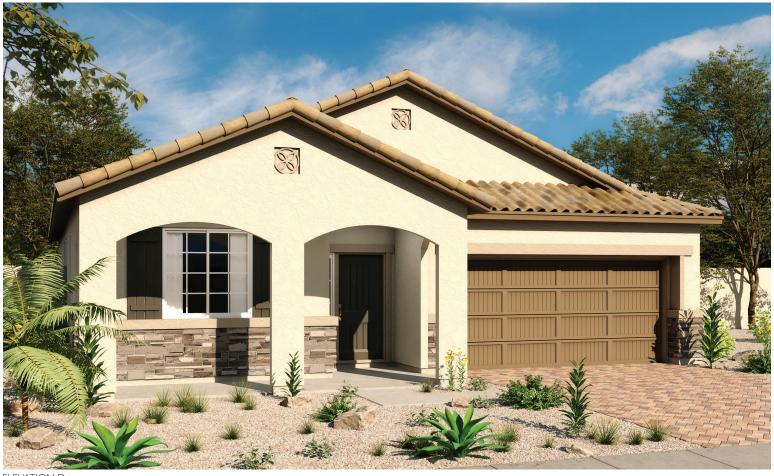

## THE ANIKA

Approx. 1,740 sq. ft. | 1 story | 3 bedrooms | 2-car garage | Plan #L175

ELEVATION D

## **ABOUT THE ANIKA**

The ranch-style Anika offers a sophisticated, livable layout. At the heart of this inviting plan is a spacious kitchen with a center island, breakfast nook and gourmet features. Other highlights include an expansive great room with an adjacent covered patio and a master suite with an oversized walk-in closet and private master bath. Personalize this plan with a formal dining room or quiet study, and more.