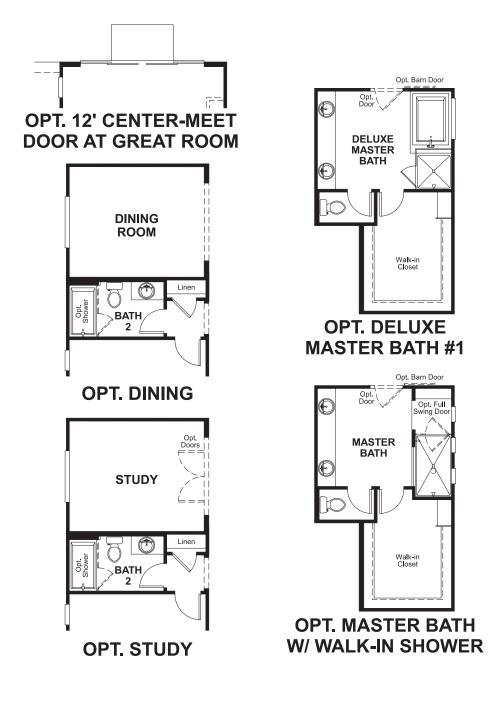

## **ABOUT THE ANIKA**

The ranch-style Anika offers a sophisticated, livable layout. At the heart of this inviting plan is a spacious kitchen with a center island, breakfast nook and gourmet features. Other highlights include an expansive great room with an adjacent covered patio and a master suite with an oversized walk-in closet and private master bath. Personalize this plan with a formal dining room or quiet study, and more.

ELEVATION B

ELEVATION C

MAIN FLOOR MAIN FLOOR OPTIONS

THIS PLAN'S PROJECTED HERS® INDEX Projected Rating Based on Plans – Field Confirmationed required How does this floor plan rate?

Take a look: **100** = Standard new home<sup>+</sup> **130** = Typical resale Home<sup>++</sup> The lower number, the better! Refer to the RESNET® HERS index brochure or go to www.RESNET.us and www.HERSindex.com