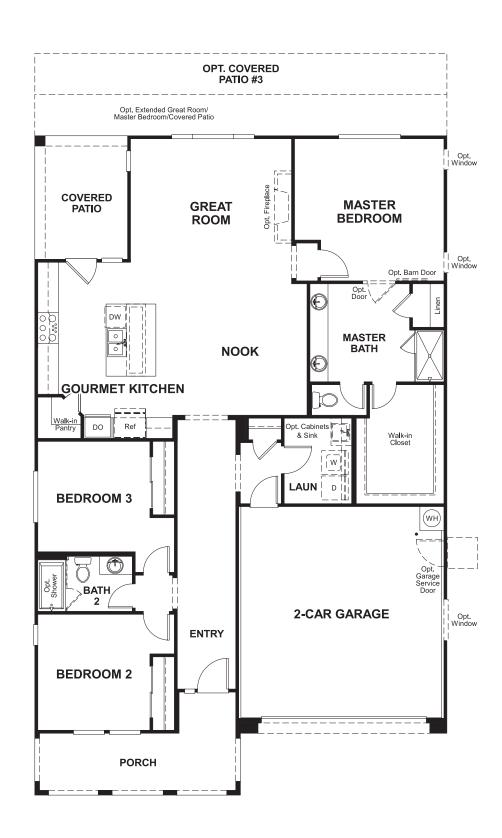

## THE ANIKA

Approx. 1,740 sq. ft. | 1 story | 3 bedrooms | 2-car garage | Plan #L175

ELEVATION D

## **ABOUT THE ANIKA**

The ranch-style Anika offers a sophisticated, livable layout. At the heart of this inviting plan is a spacious kitchen with a center island, breakfast nook and gourmet features. Other highlights include an expansive great room with an adjacent covered patio and a master suite with an oversized walk-in closet and private master bath. Personalize this plan with a formal dining room or quiet study, and more.