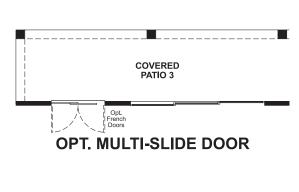

## **ABOUT THE RINCON**

Entertaining in this ranch plan is a breeze -- it includes an open great room and dining room and gourmet kitchen with a large central island and walk-in pantry. Select a quiet study, or expand your living space with a bonus bedroom. Indulge yourself in the optional deluxe master bath, with separate tub and shower and double sinks.