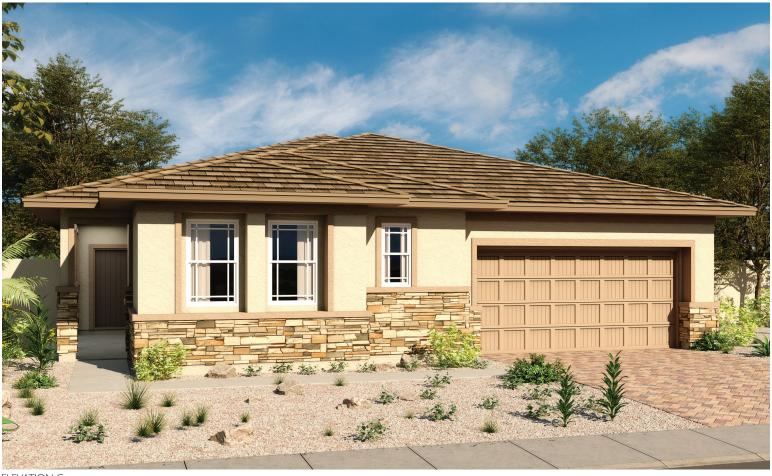

## ADAGIO AT CADENCE THE RINCON

Approx. 2,050 sq. ft. | | story | 3-4 bedrooms | 2-car garage | Plan #L191

ELEVATION C

## **ABOUT THE RINCON**

Entertaining in this ranch plan is a breeze -- it includes an open great room and dining room and gourmet kitchen with a large central island and walk-in pantry. Select a quiet study, or expand your living space with a bonus bedroom. Indulge yourself in the optional deluxe master bath, with separate tub and shower and double sinks.