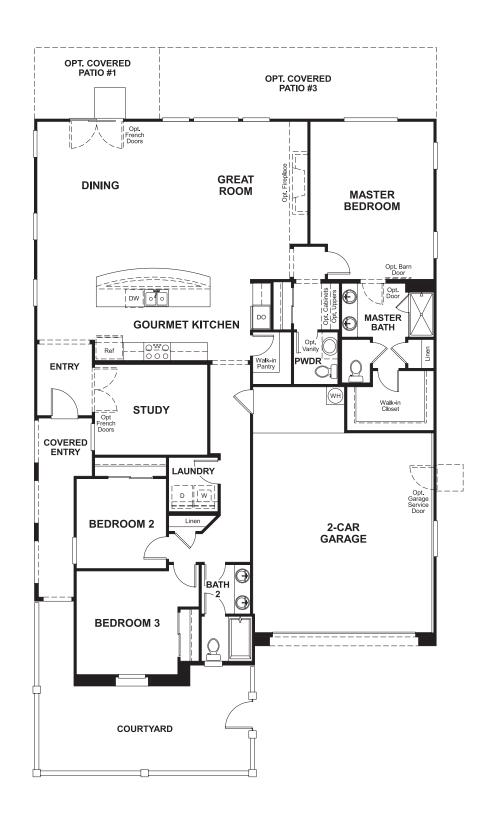

## **ABOUT THE RINCON**

Entertaining in this ranch plan is a breeze -- it includes an open great room and dining room and gourmet kitchen with a large central island and walk-in pantry. Select a quiet study, or expand your living space with a bonus bedroom. Indulge yourself in the optional deluxe master bath, with separate tub and shower and double sinks.

MAIN FLOOR MAIN FLOOR OPTIONS

**OPT. DELUXE MASTER BATH** 

**OPT. WALK-IN SHOWER AT MASTER BATH** 

**OPT. BEDROOM #4** 

Floor plans and renderings are conceptual drawings and may vary from actual plans and homes as built. Options and features may not be available on all homes and are subject to change without notice. Actual homes may vary from photo's and/or drawings which show upgraded landscaping and may not represent the lowest-priced homes in the community. Features may include optional upgrades and may not be available on all homes. Square footage numbers are approximate and are subject to change without notice. Prices, specifications and availability subject to change without notice. ©2019 Richmond American Homes. In Nevada, homes are offered by Richmond American Homes of Nevada, Inc. (Nevada Contractor License #0026417.) 1/3/2019