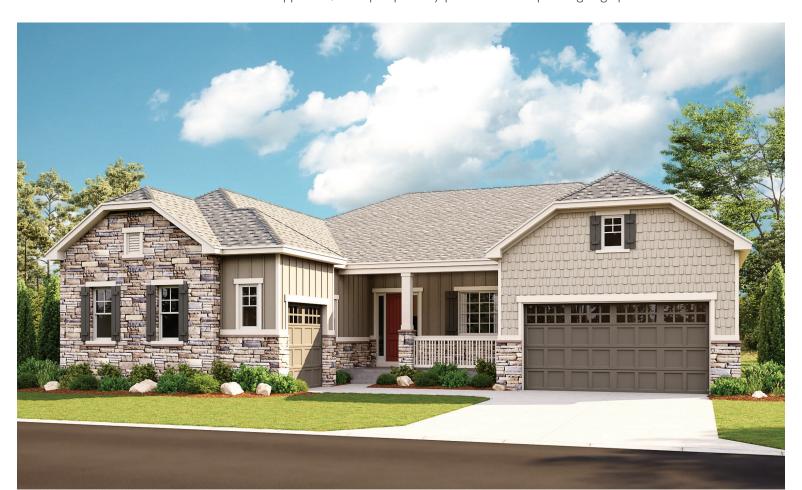

LERY LOCATION:**

Denver Metro Home Gallery™ | 8000 East Belleview Avenue, Suite C-12 | Greenwood Village, CO 80111 | **888.402.4663** 



Floor plans and renderings are conceptual drawings and may vary from actual plans and homes as built. Options and features may not be available on all homes and are subject to change without notice. Actual homes may vary from photos and/or drawings which show upgraded landscaping and may not represent the lowest-priced homes in the community. Features may include optional upgrades and may not be available on all homes. Square footage numbers are approximate and are subject to change without notice. Prices, specifications and availability subject to change without notice. ©2021 Richmond American Homes, Richmond American Homes of Colorado, Inc. 3/3/2021



ELEVATION B

### **ABOUT THE HANFORD**

The ranch-style Hanford offers attractive curb appeal with front- and side-entry garages and a wide porch. Inside, you'll find a formal dining room, a spacious great room, a nook, a tech center and an open kitchen with a roomy walk-in pantry and an immense central island. The master suite offers a large walk-in closet and a private bath.



ELEVATION A

MAIN FLOOR MAIN FLOOR OPTIONS