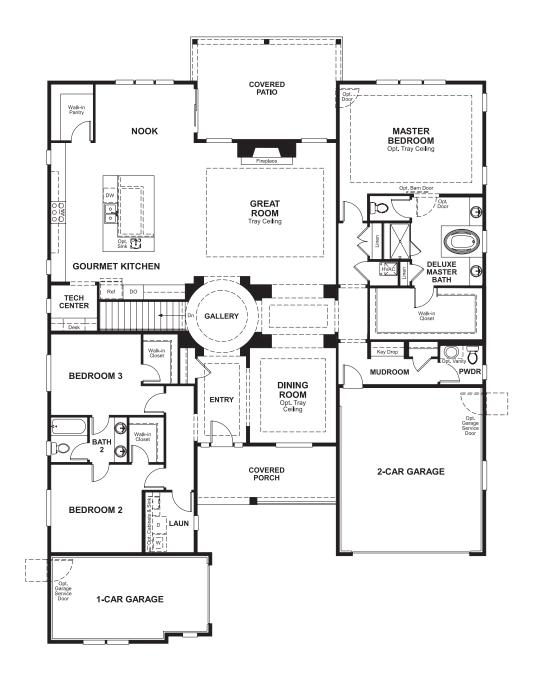

### **ABOUT THE HANFORD**

The ranch-style Hanford offers attractive curb appeal with front- and side-entry garages and a wide porch. Inside, you'll find a formal dining room, a spacious great room, a nook, a tech center and an open kitchen with a roomy walk-in pantry and an immense central island. The master suite offers a large walk-in closet and a private bath.

ELEVATION A

MAIN FLOOR MAIN FLOOR OPTIONS