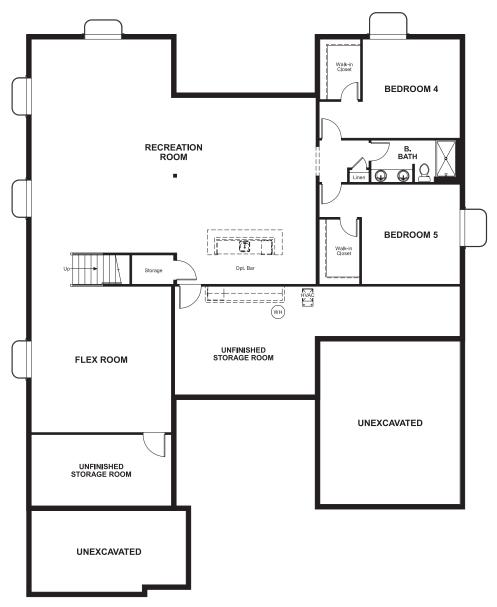

# THE HANFORD

Approx. 2,950 sq. ft. | I story | 3-5 bedrooms | 3-car garage | Plan #D29H

## **BASEMENT**



**OPT. FINISHED BASEMENT** 

#### **COMMUNITY LOCATION:**

The Landing at Cobblestone Ranch | 6398 Leilani Drive | Castle Rock, CO 80108 | 303.651.0489

#### **HOME GALLERY LOCATION:**

Denver Metro Home Gallery™ | 8000 East Belleview Avenue, Suite C-12 | Greenwood Village, CO 80111 | **888.402.4663** 



Floor plans and renderings are conceptual drawings and may vary from actual plans and homes as built. Options and features may not be available on all homes and are subject to change without notice. Actual homes may vary from photos and/or drawings which show upgraded landscaping and may not represent the lowest-priced homes in the community. Features may include optional upgrades and may not be available on all homes. Square footage numbers are approximate and are subject to change wit