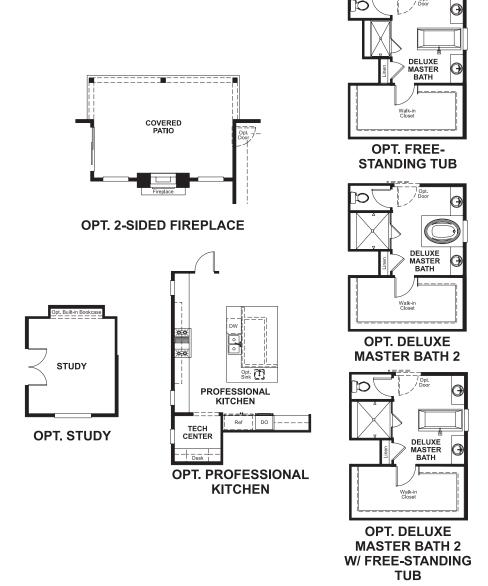

### **ABOUT THE HANFORD**

The ranch-style Hanford offers attractive curb appeal with front- and side-entry garages and a wide porch. Inside, you'll find a formal dining room, a spacious great room, a nook, a tech center and an open kitchen with a roomy walk-in pantry and an immense central island. The master suite offers a large walk-in closet and a private bath.