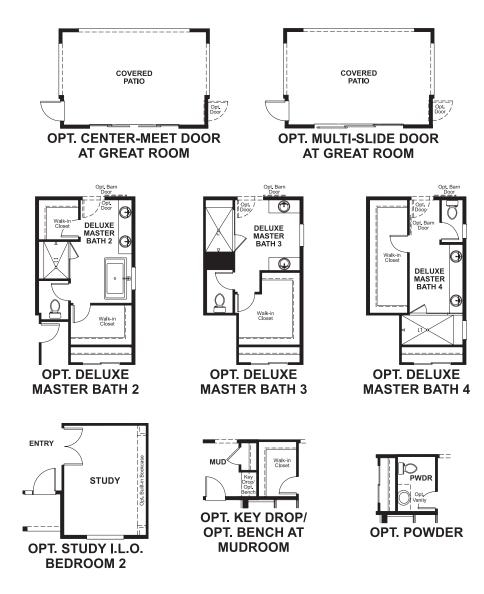

# THE MELODY

Approx. 2,320 sq. ft. | | story | 3-5 bedrooms | 2- to 4-car garage | Plan #D22M

ELEVATION C

The open, inviting layout of the ranch-style Melody plan makes entertaining easy. Highlights include an expansive great room, a generous dining room and an impressive kitchen featuring a roomy walk-in pantry and center island that seats six. The relaxing master suite boasts a private bath with double sinks and an oversized walk-in closet, and two additional bedrooms offer ample space for rest and relaxation. A laundry, mudroom and second full bath are also included. Make this home your own with an optional covered patio, finished basement and 3- or 4-car garage!