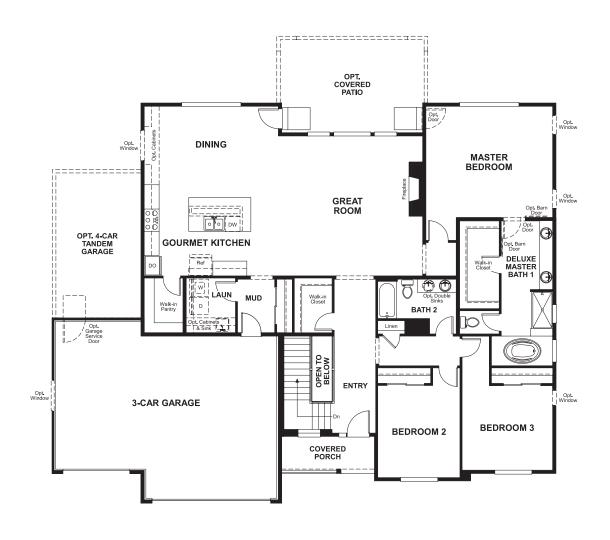

# THE MELODY

Approx. 2,320 sq. ft. | | story | 3-5 bedrooms | 2- to 4-car garage | Plan #D22M

ELEVATION C

The open, inviting layout of the ranch-style Melody plan makes entertaining easy. Highlights include an expansive great room, a generous dining room and an impressive kitchen featuring a roomy walk-in pantry and center island that seats six. The relaxing master suite boasts a private bath with double sinks and an oversized walk-in closet, and two additional bedrooms offer ample space for rest and relaxation. A laundry, mudroom and second full bath are also included. Make this home your own with an optional covered patio, finished basement and 3- or 4-car garage!

The Landing at Cobblestone Ranch | 6398 Leilani Drive | Castle Rock, CO 80108 | 303.651.0489

**HOME GALLERY LOCATION:** 

**BASEMENT** 

MAIN FLOOR MAIN FLOOR OPTIONS