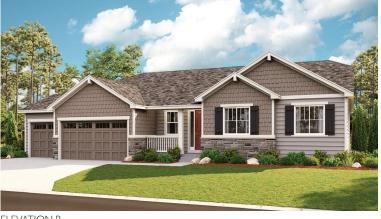

# THE MELODY

Approx. 2,320 sq. ft. | | story | 3-5 bedrooms | 2- to 4-car garage | Plan #D22M

ELEVATION C

The open, inviting layout of the ranch-style Melody plan makes entertaining easy. Highlights include an expansive great room, a generous dining room and an impressive kitchen featuring a roomy walk-in pantry and center island that seats six. The relaxing master suite boasts a private bath with double sinks and an oversized walk-in closet, and two additional bedrooms offer ample space for rest and relaxation. A laundry, mudroom and second full bath are also included. Make this home your own with an optional covered patio, finished basement and 3- or 4-car garage!

**ELEVATION B** 