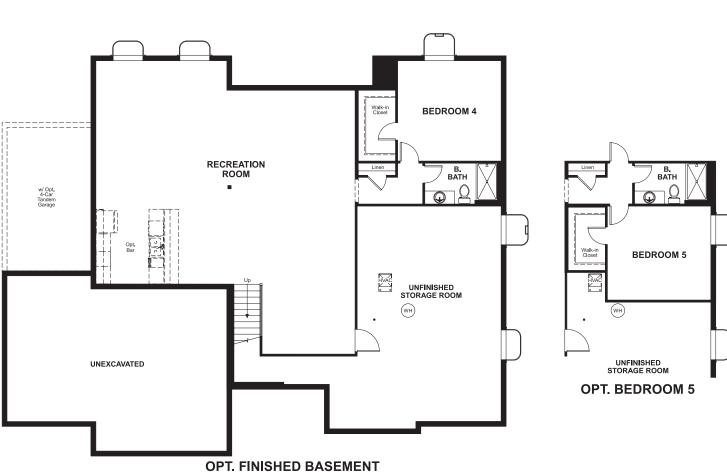

# THE MELODY

Approx. 2,320 sq. ft. | | story | 3-5 bedrooms | 2- to 4-car garage | Plan #D22M

ELEVATION C

The open, inviting layout of the ranch-style Melody plan makes entertaining easy. Highlights include an expansive great room, a generous dining room and an impressive kitchen featuring a roomy walk-in pantry and center island that seats six. The relaxing master suite boasts a private bath with double sinks and an oversized walk-in closet, and two additional bedrooms offer ample space for rest and relaxation. A laundry, mudroom and second full bath are also included. Make this home your own with an optional covered patio, finished basement and 3- or 4-car garage!

The Landing at Cobblestone Ranch | 6398 Leilani Drive | Castle Rock, CO 80108 | 303.651.0489

**HOME GALLERY LOCATION:** 

**BASEMENT** 

MAIN FLOOR MAIN FLOOR OPTIONS