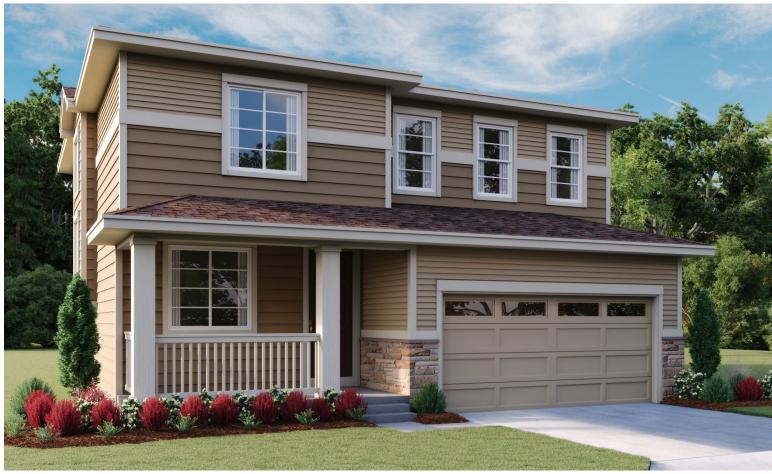

THE LAPIS

ELEVATION D

### **ABOUT THE LAPIS**

The main floor of the beautiful Lapis plan offers versatile flex space, an inviting great room and an open dining room that flows into a corner kitchen with a center island and walk-in pantry. Upstairs, enjoy a large loft, a convenient laundry and a luxurious master suite. Personalize this plan with a cozy fireplace, a private study and an additional bedroom!

# SEASONS AT EASTPOINT

Approx. 2,240 sq. ft. | 2 stories | 4 bedrooms | 2-car garage | Plan #D915

ELEVATION C