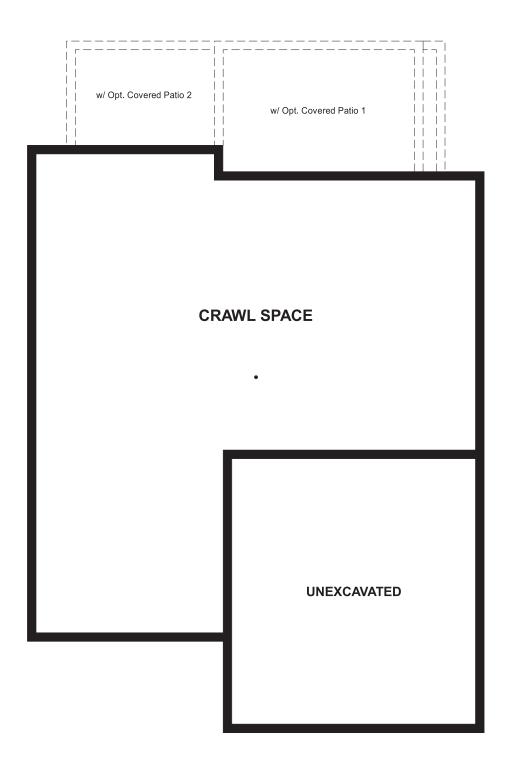

THE LAPIS



ELEVATION D

### **ABOUT THE LAPIS**

The main floor of the beautiful Lapis plan offers versatile flex space, an inviting great room and an open dining room that flows into a corner kitchen with a center island and walk-in pantry. Upstairs, enjoy a large loft, a convenient laundry and a luxurious master suite. Personalize this plan with a cozy fireplace, a private study and an additional bedroom!



ELEVATION A

ELEVATION B

### CRAWL SPACE



## COMMUNITY LOCATION:

Seasons at Eastpoint | 96<sup>th</sup> Avenue & Tower Road | Commerce City, CO 80022 | **303.850.5750** 



Floor plans and renderings are conceptual drawings and may vary from actual plans and homes as built. Options and features may not be available on all homes and are subject to change without notice. Actual homes may vary from photos and/or drawings which show upgraded landscaping and may not represent the lowest-priced homes in the community. Features may include optional upgrades and may not be available on all homes. Square footage numbers are approximate and are subject to change without notice. Prices, specifications and availability subject to change without notice. @2018 Richmond American Homes, Richmond American Homes of Colorado, Inc. 8/7/2018

# SEA