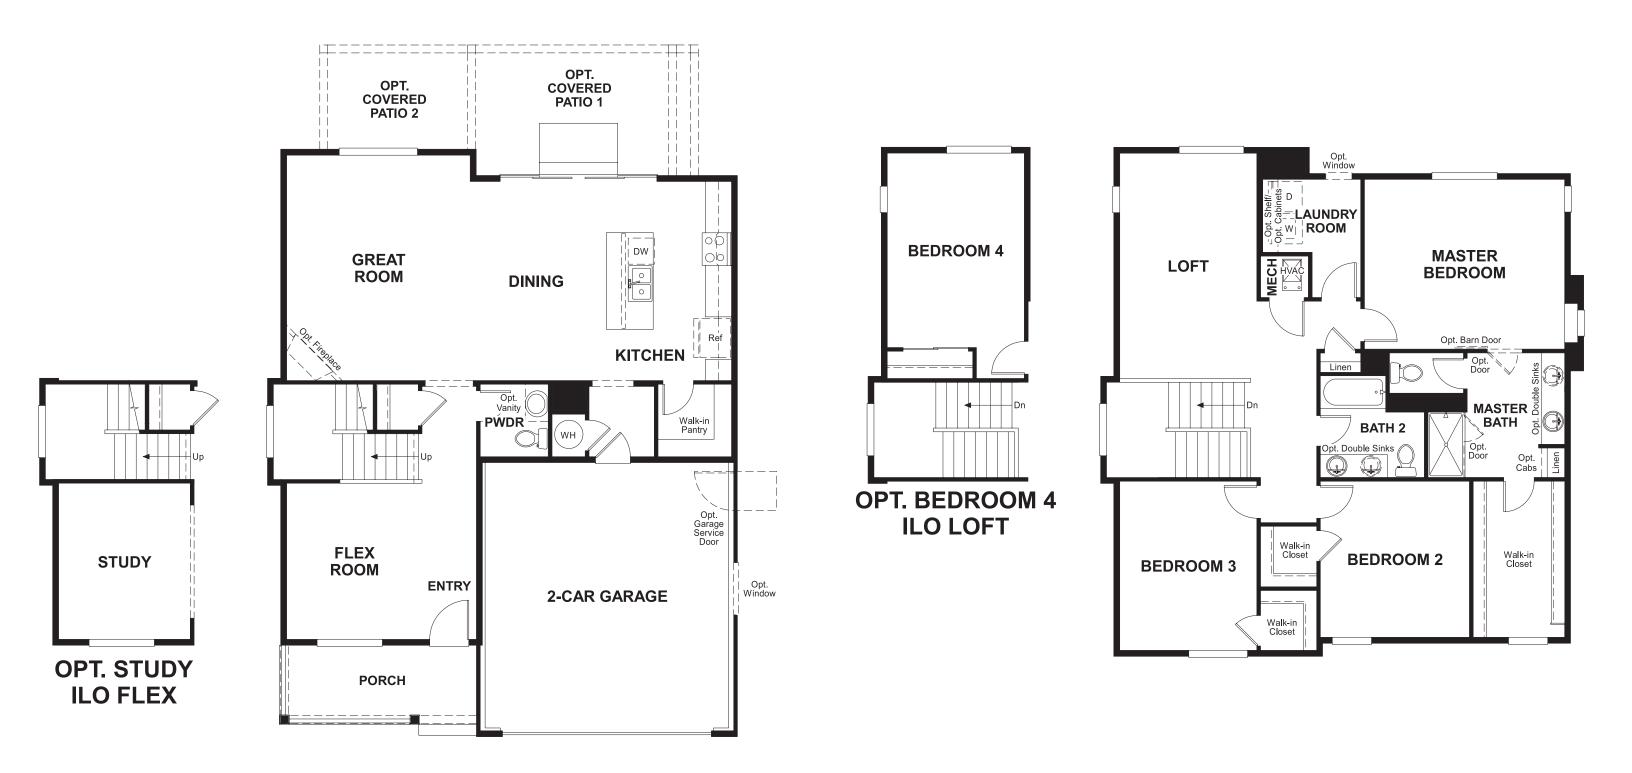

### **ABOUT THE LAPIS**

The main floor of the beautiful Lapis plan offers versatile flex space, an inviting great room and an open dining room that flows into a corner kitchen with a center island and walk-in pantry. Upstairs, enjoy a large loft, a convenient laundry and a luxurious master suite. Personalize this plan with a cozy fireplace, a private study and an additional bedroom!

### CRAWL SPACE

## RICHMONDAMERICAN.COM/SEASONS

MAIN FLOOR

Floor plans and renderings are conceptual drawings and may vary from actual plans and homes as built. Options and features may not be available on all homes and are subject to change without notice. Actual homes may vary from photos and/or drawings which show upgraded landscaping and may not represent the lowest-priced homes in the community. Features may include optional upgrades and may not be available on all homes. Square footage numbers are approximate and are subject to change without notice. Prices, specifications and availability subject to change without notice. ©2018 Richmond American Homes, Richmond American Homes of Colorado, Inc. 8/7/2018

### SECOND FLOOR