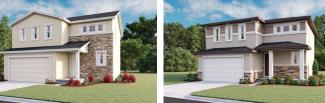

## THE CORAL

Approx. 1,830 sq. ft. | 2 stories | 3-4 bedrooms | 2- to 3-car garage | Plan #U903

**CRAWL SPACE** 

ELEVATION G

## **ABOUT THE CORAL**

The main floor of the Coral plan offers a large, uninterrupted space for relaxing and entertaining. The well-appointed kitchen features a spacious center island and opens to the dining and great rooms. Upstairs, you'll find a convenient laundry, a loft, a full bath tucked between two generous bedrooms, and an inviting master suite with a large walk-in closet and private bath. Options include a fourth bedroom in lieu of the loft.

**ELEVATION B** 

ELEVATION F

**ELEVATION C** 

ELEVATION D

ELEVATION E

ELEVATION H

ELEVATION J

MAIN FLOOR SECOND FLOOR