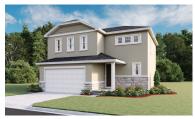

## THE CORAL

Approx. 1,830 sq. ft. | 2 stories | 3-4 bedrooms | 2- to 3-car garage | Plan #U903

**CRAWL SPACE** 

ELEVATION G

## **ABOUT THE CORAL**

The main floor of the Coral plan offers a large, uninterrupted space for relaxing and entertaining. The well-appointed kitchen features a spacious center island and opens to the dining and great rooms. Upstairs, you'll find a convenient laundry, a loft, a full bath tucked between two generous bedrooms, and an inviting master suite with a large walk-in closet and private bath. Options include a fourth bedroom in lieu of the loft.

**ELEVATION B** 

ELEVATION F

**ELEVATION C** 

ELEVATION D

ELEVATION E

ELEVATION H

ELEVATION J

MAIN FLOOR SECOND FLOOR