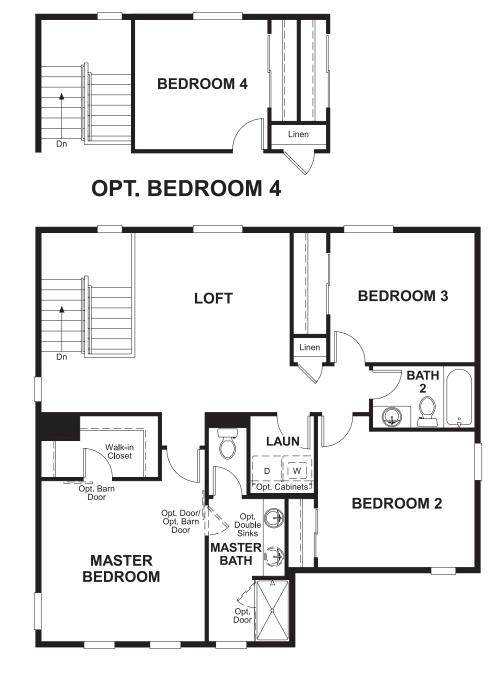

## **ABOUT THE CORAL**

The main floor of the Coral plan offers a large, uninterrupted space for relaxing and entertaining. The well-appointed kitchen features a spacious center island and opens to the dining and great rooms. Upstairs, you'll find a convenient laundry, a loft, a full bath tucked between two generous bedrooms, and an inviting master suite with a large walk-in closet and private bath. Options include a fourth bedroom in lieu of the loft.

**ELEVATION B** 

ELEVATION F

**ELEVATION C** 

ELEVATION D

ELEVATION E

ELEVATION H

ELEVATION J

MAIN FLOOR SECOND FLOOR