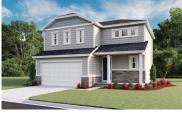

## THE CORAL

Approx. 1,830 sq. ft. | 2 stories | 3-4 bedrooms | 2- to 3-car garage | Plan #U903

**CRAWL SPACE** 

ELEVATION G

## **ABOUT THE CORAL**

The main floor of the Coral plan offers a large, uninterrupted space for relaxing and entertaining. The well-appointed kitchen features a spacious center island and opens to the dining and great rooms. Upstairs, you'll find a convenient laundry, a loft, a full bath tucked between two generous bedrooms, and an inviting master suite with a large walk-in closet and private bath. Options include a fourth bedroom in lieu of the loft.

**ELEVATION B** 

ELEVATION F

**ELEVATION C** 

ELEVATION D

ELEVATION E

ELEVATION H

ELEVATION J

MAIN FLOOR SECOND FLOOR