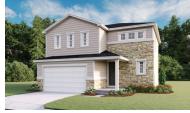

## THE CORAL

Approx. 1,830 sq. ft. | 2 stories | 3-4 bedrooms | 2- to 3-car garage | Plan #U903

**CRAWL SPACE** 

ELEVATION G

**ELEVATION B** 

ELEVATION F

**ELEVATION C** 

ELEVATION D

ELEVATION E

ELEVATION H

ELEVATION J

MAIN FLOOR SECOND FLOOR