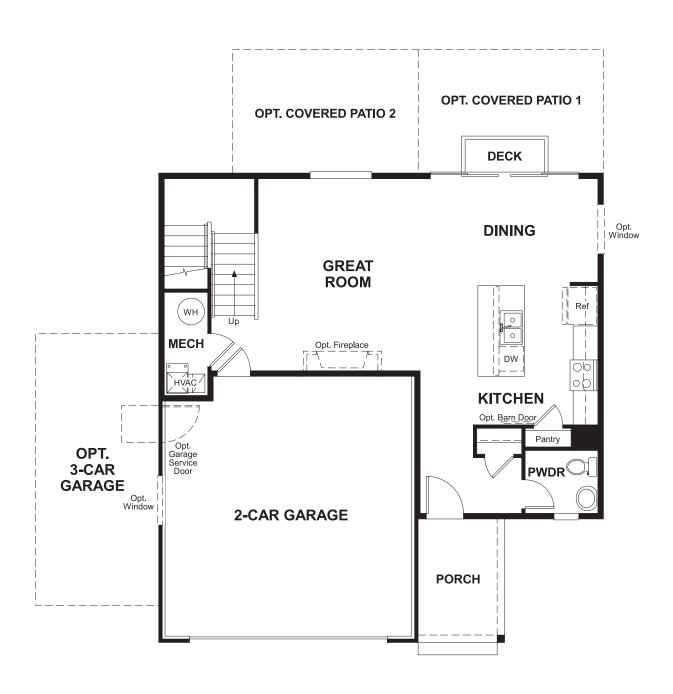

## **ABOUT THE CORAL**

The main floor of the Coral plan offers a large, uninterrupted space for relaxing and entertaining. The well-appointed kitchen features a spacious center island and opens to the dining and great rooms. Upstairs, you'll find a convenient laundry, a loft, a full bath tucked between two generous bedrooms, and an inviting master suite with a large walk-in closet and private bath. Options include a fourth bedroom in lieu of the loft.

**ELEVATION B** 

ELEVATION F

**ELEVATION C** 

ELEVATION D

ELEVATION E

ELEVATION H

ELEVATION J

MAIN FLOOR SECOND FLOOR