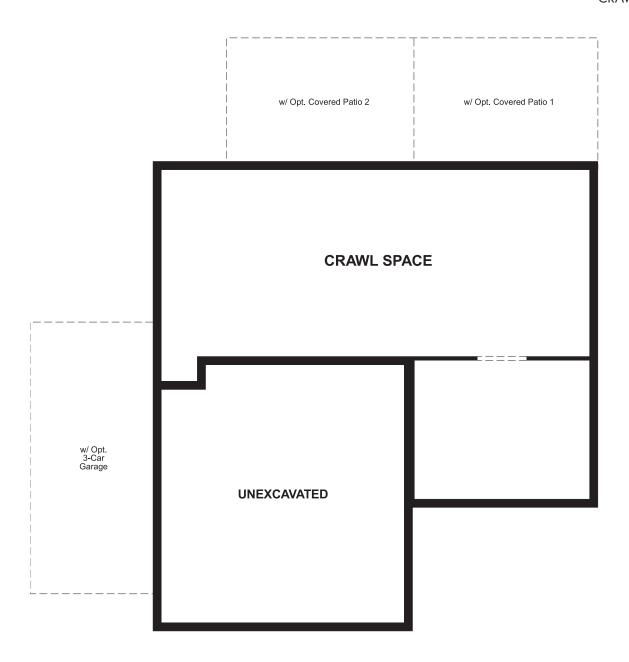

## THE CORAL

Approx. 1,830 sq. ft. | 2 stories | 3-4 bedrooms | 2- to 3-car garage | Plan #U903

**CRAWL SPACE** 

## **ABOUT THE CORAL**

The main floor of the Coral plan offers a large, uninterrupted space for relaxing and entertaining. The well-appointed kitchen features a spacious center island and opens to the dining and great rooms. Upstairs, you'll find a convenient laundry, a loft, a full bath tucked between two generous bedrooms, and an inviting master suite with a large walk-in closet and private bath. Options include a fourth bedroom in lieu of the loft.