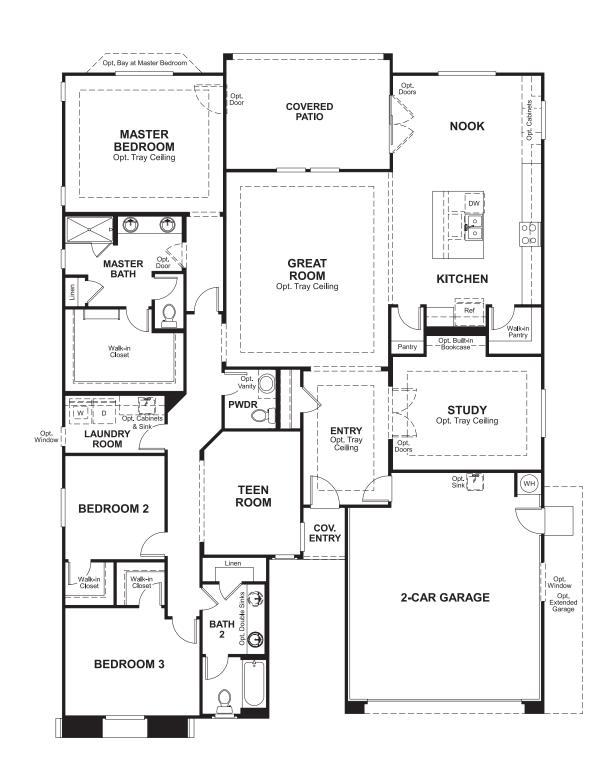

## ABOUT THE DOMINIC

The ranch-style Dominic plan boasts an open, inviting layout for entertaining. At the heart of the home is a spacious great room that flows into a sunny kitchen with a center island, dual walk-in pantries and an inviting breakfast nook. A luxurious master suite features an immense walk-in closet and attached bath with double sinks, and is separated from two additional bedrooms for privacy. Other highlights include a teen room and a relaxing covered patio. Personalize this plan with a gourmet kitchen, deluxe master baths and more!

## THE DOMINIC

Approx. 2,510 sq. ft. | 1 story | 3-4 bedrooms | 2- to 3-car garage | Plan #P25B

ELEVATION B

How does this floor plan rate?

MAIN FLOOR

What's a HERS<sup>®</sup> Index? HERS stands for Home Energy Rating System, a system created by RESNET<sup>®</sup> to measure home energy efficiency.<sup>^</sup> A Projected HERS index or rating is a computer simulation performed prior to construction by a third-party HERS rater using RESNET-accredited rating software, rated feature and specification data derived from home plans, features and specifications, and other data selected or assumed by the rater. The projected HERS index is approximate and is subject to change without notice. Actual results will vary.