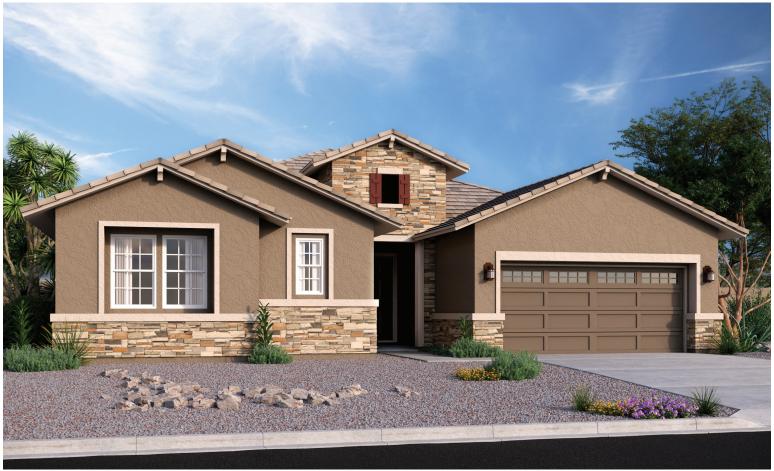

ELEVATION C

## THE DOMINIC

Approx. 2,510 sq. ft. | 1 story | 3-4 bedrooms | 2- to 3-car garage | Plan #P25B

ELEVATION B