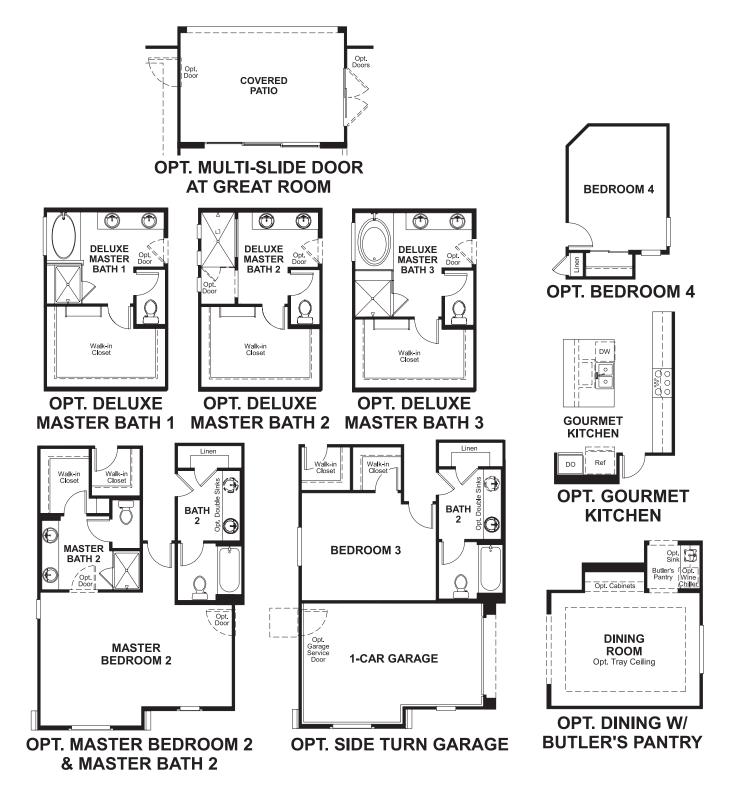

## ABOUT THE DOMINIC

The ranch-style Dominic plan boasts an open, inviting layout for entertaining. At the heart of the home is a spacious great room that flows into a sunny kitchen with a center island, dual walk-in pantries and an inviting breakfast nook. A luxurious master suite features an immense walk-in closet and attached bath with double sinks, and is separated from two additional bedrooms for privacy. Other highlights include a teen room and a relaxing covered patio. Personalize this plan with a gourmet kitchen, deluxe master baths and more!

## THE DOMINIC

Approx. 2,510 sq. ft. | 1 story | 3-4 bedrooms | 2- to 3-car garage | Plan #P25B

ELEVATION B