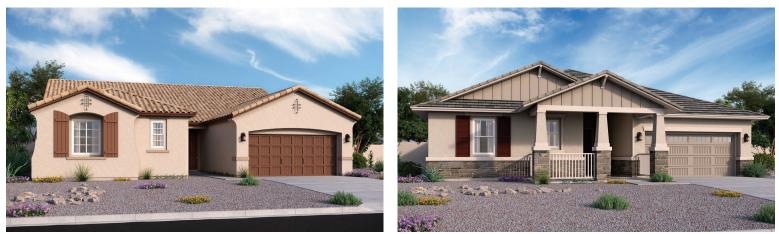

ELEVATION A

## THE DOMINIC

Approx. 2,510 sq. ft. | 1 story | 3-4 bedrooms | 2- to 3-car garage | Plan #P25B

ELEVATION B