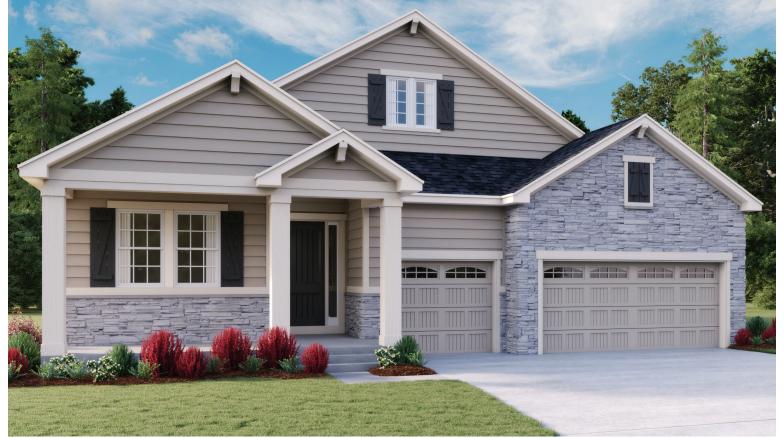

## THE DEARBORN

Approx. 2,200 sq. ft. | 1 story | 3-5 bedrooms | 3-car garage | Plan #D729

## ABOUT THE DEARBORN

Personalize the ranch-style Dearborn to fit your lifestyle! Off the entry, you'll find an elegant living room that may be optioned as a study or additional bedroom. Next, you'll pass a convenient powder bath and a flex room offering an optional bay window. Straight ahead, there's an immense open great room with optional fireplace, a nook and a kitchen with a large pantry and center island. The laundry is easily accessible by all three bedrooms, including the master suite with private bath and two walk-in closets.