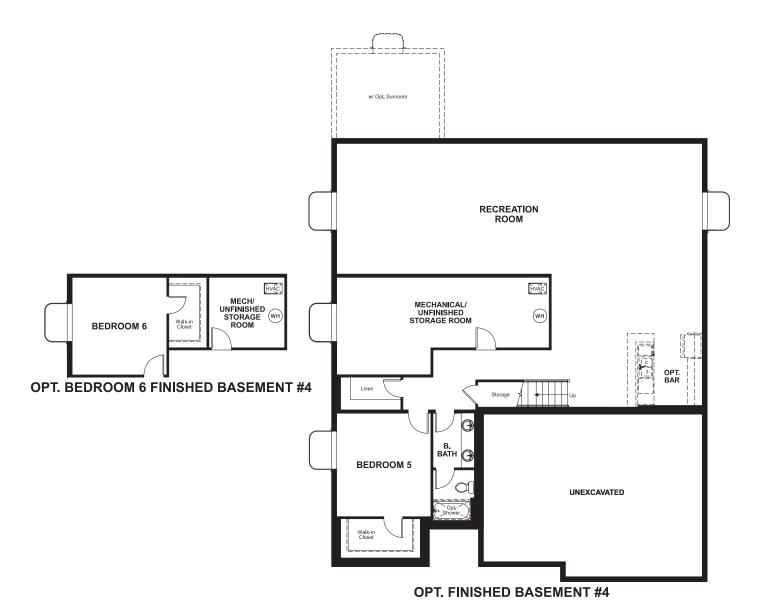

## **BASEMENT**

ELEVATION E

## ABOUT THE DEARBORN

Personalize the ranch-style Dearborn to fit your lifestyle! Off the entry, you'll find an elegant living room that may be optioned as a study or additional bedroom. Next, you'll pass a convenient powder bath and a flex room offering an optional bay window. Straight ahead, there's an immense open great room with optional fireplace, a nook and a kitchen with a large pantry and center island. The laundry is easily accessible by all three bedrooms, including the master suite with private bath and two walk-in closets.