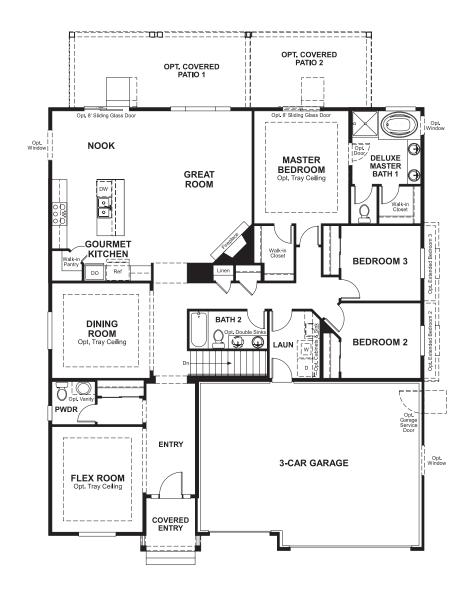

## ABOUT THE DEARBORN

Personalize the ranch-style Dearborn to fit your lifestyle! Off the entry, you'll find an elegant living room that may be optioned as a study or additional bedroom. Next, you'll pass a convenient powder bath and a flex room offering an optional bay window. Straight ahead, there's an immense open great room with optional fireplace, a nook and a kitchen with a large pantry and center island. The laundry is easily accessible by all three bedrooms, including the master suite with private bath and two walk-in closets.

ELEVATION B ELEVATION C

ELEVATION D

MAIN FLOOR MAIN FLOOR OPTIONS

Floor plans and renderings are conceptual drawings and may vary from actual plans and homes as built. Options and features may not be available on all homes and are subject to change without notice. Actual homes may vary from photos and/or drawings which show upgraded landscaping and may not represent the lowest-priced homes in the community. Features may include optional upgrades and may not be available on all homes. Square footage numbers are approximate and are subject to change without notice. Prices, specifications and availability subject to change without notice. @2019 Richmond American Homes, Richmond American Homes of Colorado, Inc. 4/19/2019