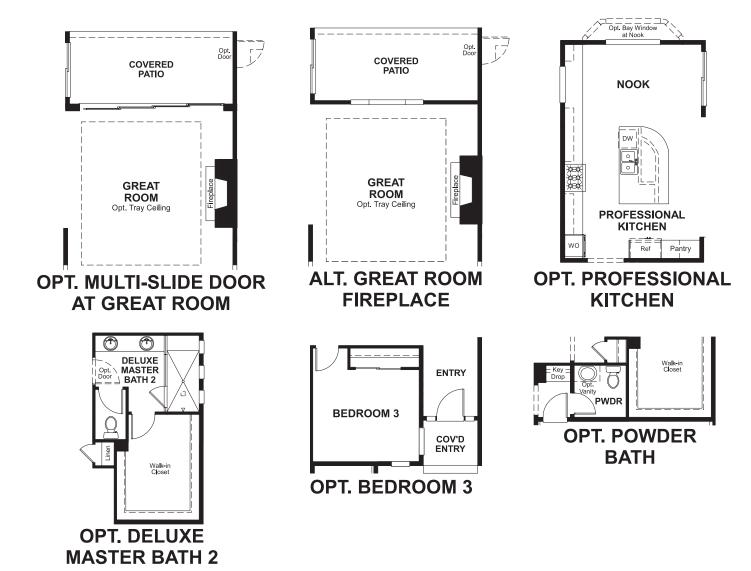

## **ABOUT THE DELANEY**

The entry of the ranch-style Delaney floor plan leads to a generous great room and kitchen with walk-in pantry and central island. The master bedroom is located away from the other bedroom for added privacy. A quiet study, convenient laundry, formal dining room and covered patio complete the design.