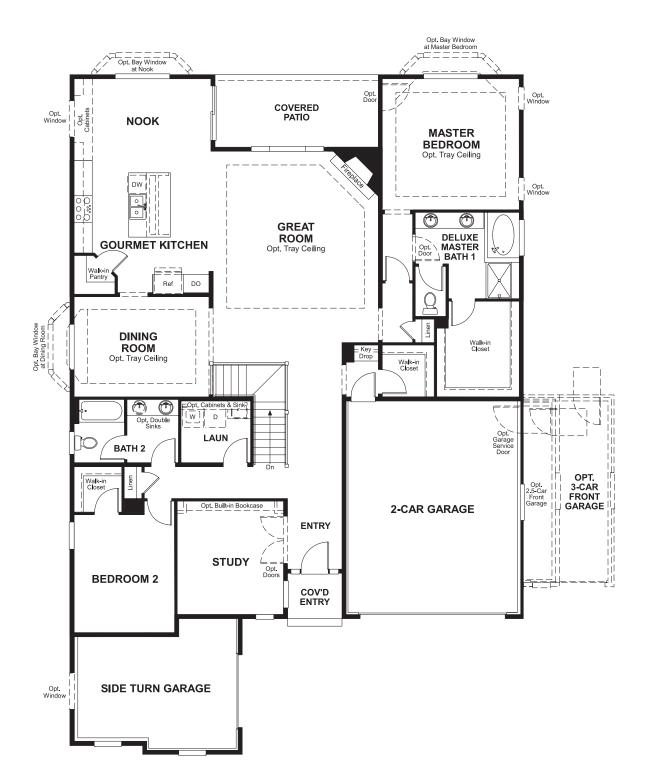

## **ABOUT THE DELANEY**

The entry of the ranch-style Delaney floor plan leads to a generous great room and kitchen with walk-in pantry and central island. The master bedroom is located away from the other bedroom for added privacy. A quiet study, convenient laundry, formal dining room and covered patio complete the design.

ELEVATION C

MAIN FLOOR MAIN FLOOR OPTIONS