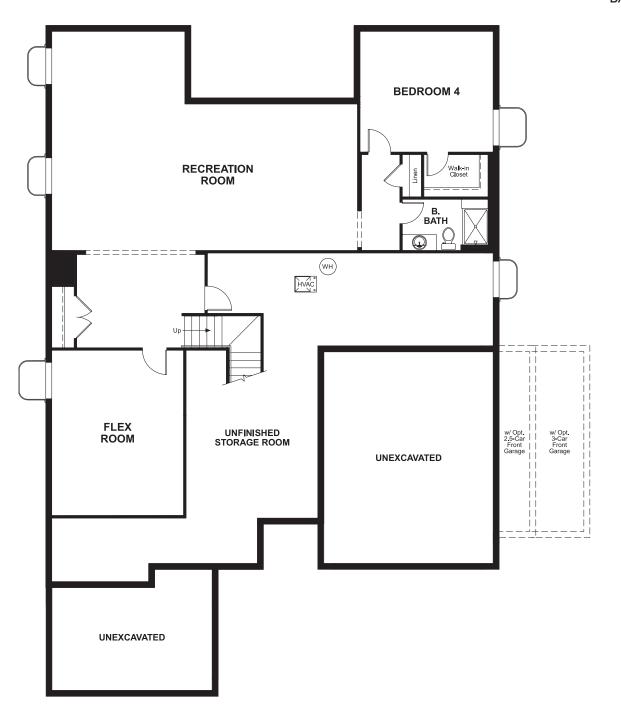

Approx. 2,370 sq. ft. | | story | 2-4 bedrooms | 3- to 4-car garage | Plan #D238

## BASEMENT



## **OPT. FINISHED BASEMENT**

## **COMMUNITY LOCATION:**

Estates at Inspiration | 24010 East Tansy Drive | Aurora, CO 80016



Floor plans and renderings are conceptual drawings and may vary from actual plans and homes as built. Options and features may not be available on all homes and are subject to change without notice. Actual homes may vary from photos and/or drawings which show upgraded landscaping and may not represent the lowest-priced homes in the community. Features may include optional upgrades and may not be available on all homes. Square footage numbers are approximate and are subject to change without notice. Prices, specifications and availability subject to change without notice. @2019 Richmond American Homes of Colorado, Inc. 4/19/2019



ELEVATION D

## **ABOUT THE DE