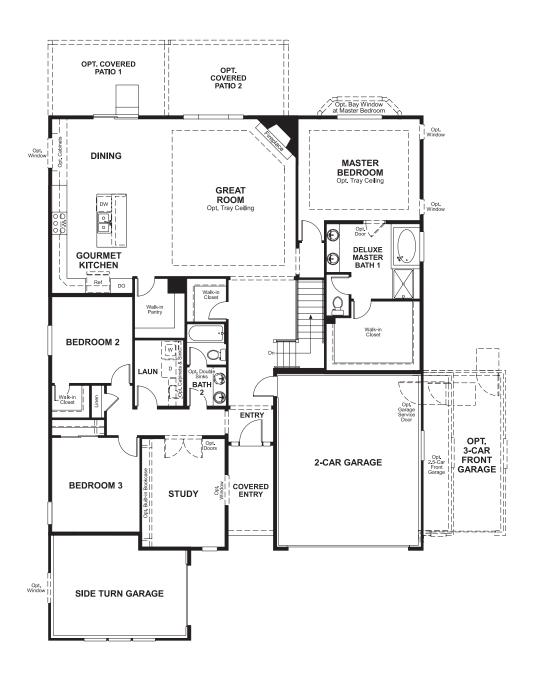

## **ABOUT THE DANIEL**

A shady covered porch welcomes guests to the Daniel. This stylish ranch plan features an expansive great room and dining room combination area that's perfect for entertaining. A private study with double doors and a luxurious master bedroom with walk-in closet and an optional deluxe master bath provide space for work or relaxation. A full unfinished basement is included.

**KITCHEN**