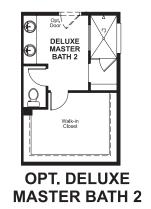

## **ABOUT THE DANIEL**

A shady covered porch welcomes guests to the Daniel. This stylish ranch plan features an expansive great room and dining room combination area that's perfect for entertaining. A private study with double doors and a luxurious master bedroom with walk-in closet and an optional deluxe master bath provide space for work or relaxation. A full unfinished basement is included.

ELEVATION A

MAIN FLOOR MAIN FLOOR OPTIONS

Floor plans and renderings are conceptual drawings and may vary from actual plans and homes as built. Options and features may not be available on all homes and are subject to change without notice. Actual homes may vary from photos and/or drawings which show upgraded landscaping and may not represent the lowest-priced homes in the community. Features may include optional upgrades and may not be available on all homes. Square footage numbers are approximate and are subject to change without notice. Prices, specifications and availability subject to change without notice. @2019 Richmond American Homes, Richmond American Homes of Colorado, Inc. 4/19/2019