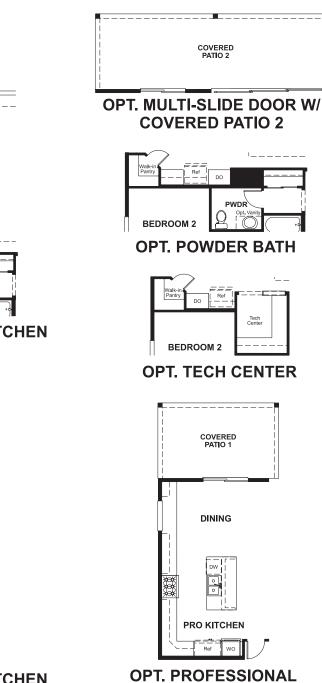

ELEVATION A

MAIN FLOOR MAIN FLOOR OPTIONS

Floor plans and renderings are conceptual drawings and may vary from actual plans and homes as built. Options and features may not be available on all homes and are subject to change without notice. Actual homes may vary from photos and/or drawings which show upgraded landscaping and may not represent the lowest-priced homes in the community. Features may include optional upgrades and may not be available on all homes. Square footage numbers are approximate and are subject to change without notice. Prices, specifications and availability subject to change without notice. @2019 Richmond American Homes, Richmond American Homes of Colorado, Inc. 4/19/2019

**KITCHEN**