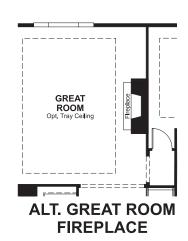

## **ABOUT THE DANIEL**

A shady covered porch welcomes guests to the Daniel. This stylish ranch plan features an expansive great room and dining room combination area that's perfect for entertaining. A private study with double doors and a luxurious master bedroom with walk-in closet and an optional deluxe master bath provide space for work or relaxation. A full unfinished basement is included.

ELEVATION A

MAIN FLOOR MAIN FLOOR OPTIONS

Floor plans and renderings are conceptual drawings and may vary from actual plans and homes as built. Options and features may not be available on all homes and are subject to change without notice. Actual homes may vary from photos and/or drawings which show upgraded landscaping and may not represent the lowest-priced homes in the community. Features may include optional upgrades and may not be available on all homes. Square footage numbers are approximate and are subject to change without notice. Prices, specifications and availability subject to change without notice. @2019 Richmond American Homes, Richmond American Homes of Colorado, Inc. 4/19/2019