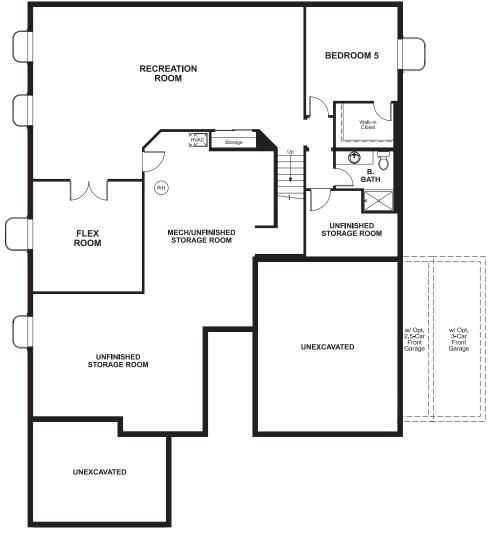

Approx. 2,320 sq. ft. | | story | 3-5 bedrooms | 3- to 4-car garage | Plan #D237

## **BASEMENT**



**OPT. FINISHED BASEMENT** 

## COMMUNITY LOCATION:

Estates at Inspiration | 24010 East Tansy Drive | Aurora, CO 80016



Floor plans and renderings are conceptual drawings and may vary from actual plans and homes as built. Options and features may not be available on all homes and are subject to change without notice. Actual homes may vary from photos and/or drawings which show upgraded landscaping and may not represent the lowest-priced homes in the community. Features may include optional upgrades and may not be available on all homes. Square footage numbers are approximate and are subject to change without notice. Prices, specifications and availability subject to change without notice. @2019 Richmond American Homes of Colorado, Inc. 4/19/2019



ELEVATION B

## **ABOUT THE DANIEL**