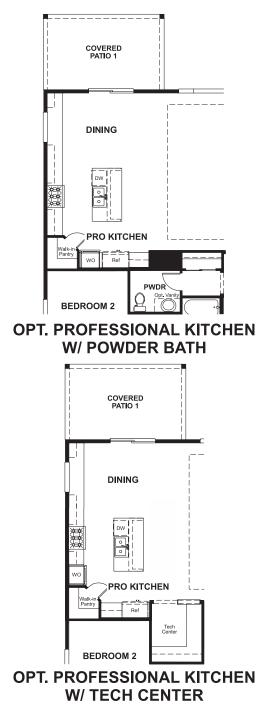

ELEVATION A

MAIN FLOOR MAIN FLOOR OPTIONS

Floor plans and renderings are conceptual drawings and may vary from actual plans and homes as built. Options and features may not be available on all homes and are subject to change without notice. Actual homes may vary from photos and/or drawings which show upgraded landscaping and may not represent the lowest-priced homes in the community. Features may include optional upgrades and may not be available on all homes. Square footage numbers are approximate and are subject to change without notice. Prices, specifications and availability subject to change without notice. @2019 Richmond American Homes, Richmond American Homes of Colorado, Inc. 4/19/2019

**KITCHEN**