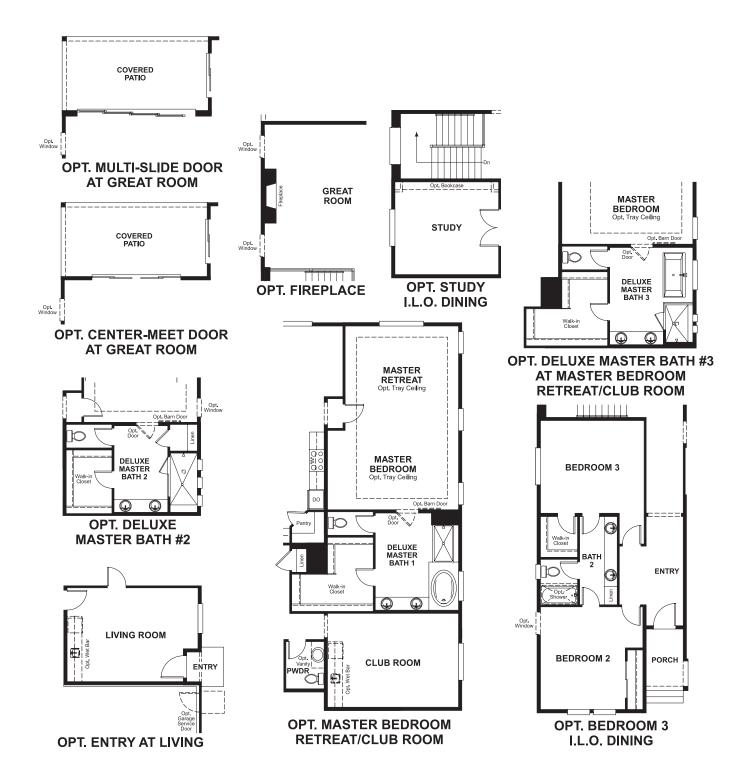

## **BASEMENT**

**OPT. FINISHED BASEMENT** 

## **ABOUT THE DARIUS**

Part of the Modern Living<sup>TM</sup> Collection, the Darius provides a sophisticated and accommodating ranch-style layout. In addition to a lavish master suite—with a roomy walk-in closet and attached double-sink bath—this home includes a second master suite with an adjacent living room, perfect for multi-generational living. For a more complete secondary residence, opt for a separate entrance to the living room on the side of the house, in addition to a kitchenette with a sink, refrigerator and cabinets. You'll also enjoy a 3-car garage, a study, a great room with an adjacent covered patio—featuring optional center-meet and multi-slide doors—and an inviting kitchen with a generous island, built-in pantry, dining nook and optional gourmet features. Additional options: formal dining room, master retreat, club room, deluxe master bath.