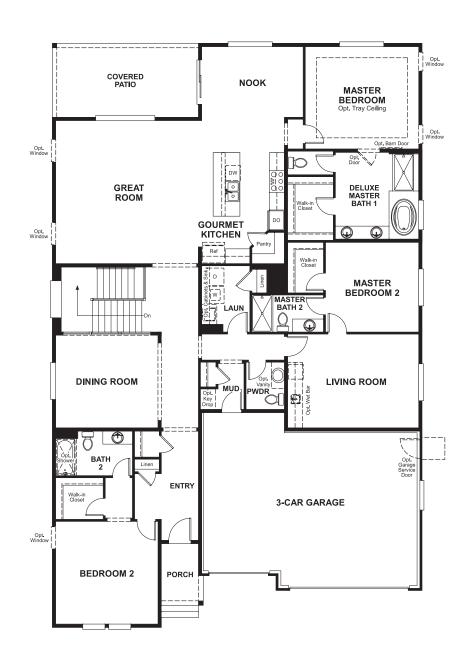

Approx. 2,870 sq. ft. | 1 story | 3-5 bedrooms | 3-car garage | Plan #D786

## **ABOUT THE DARIUS**

Part of the Modern Living<sup>TM</sup> Collection, the Darius provides a sophisticated and accommodating ranch-style layout. In addition to a lavish master suite—with a roomy walk-in closet and attached double-sink bath—this home includes a second master suite with an adjacent living room, perfect for multi-generational living. For a more complete secondary residence, opt for a separate entrance to the living room on the side of the house, in addition to a kitchenette with a sink, refrigerator and cabinets. You'll also enjoy a 3-car garage, a study, a great room with an adjacent covered patio—featuring optional center-meet and multi-slide doors—and an inviting kitchen with a generous island, built-in pantry, dining nook and optional gourmet features. Additional options: formal dining room, master retreat, club room, deluxe master bath.