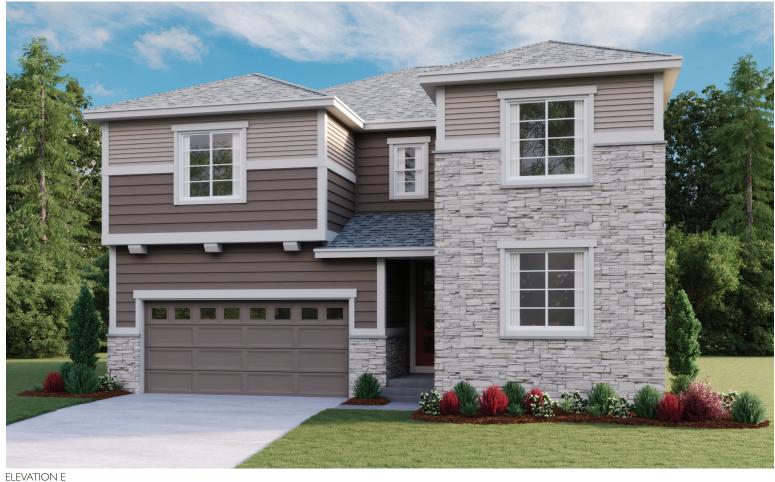

ELEVATION A

ELEVATION B

# THE CORONADO

Approx. 2,740 sq. ft. | 2 stories | 3-6 bedrooms | 2- to 3-car garage | Plan #D723

ELEVATION C

ELEVATION D