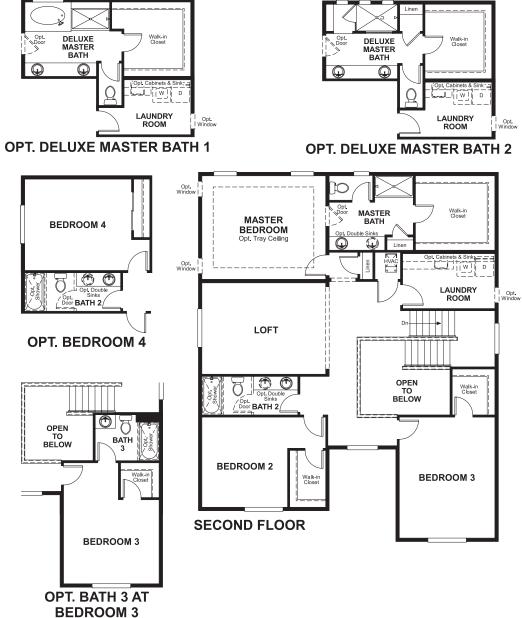

### ABOUT THE CORONADO

The main floor of the Coronado floor plan provides spaces for working and entertaining. Just off the entry are a study and a powder room. At the back of the home, enjoy an open great room, dining room and kitchen, complete with center island and walk-in pantry off the mudroom. Three bedrooms, a generous loft, a laundry and two baths are located upstairs. Add up to two additional bedrooms, a third garage bay and a sunroom!

### SECOND FLOOR