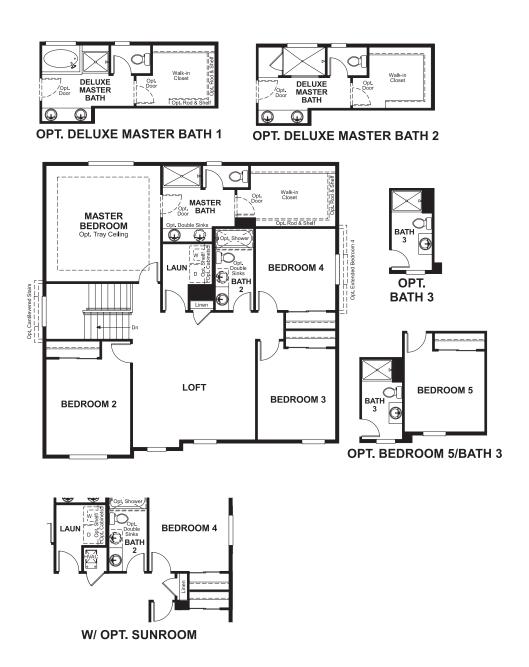

## **ABOUT THE HEMINGWAY**

This plan features an entryway with adjacent flex space that can be personalized to suit your needs. At the back of the home, you'll find a great room with optional corner fireplace, a large kitchen with island and a mudroom with walk-in pantry. An upstairs laundry room and loft complete this home.

ELEVATION M

ELEVATION N

ELEVATION P

MAIN FLOOR SECOND FLOOR

Floor plans and renderings are conceptual drawings and may vary from actual plans and homes as built. Options and features may not be available on all homes and are subject to change without notice. Actual homes may vary from photos and/or drawings which show upgraded landscaping and may not represent the lowest-priced homes in the community. Features may include optional upgrades and may not be available on all homes. Square footage numbers are approximate and are subject to change without notice. Prices, specifications and availability subject to change without notice. ©2019 Richmond American Homes, Richmond American Homes of Colorado, Inc. 10/7/19 Floor plans and renderings are conceptual drawings and may vary from actual plans and homes as built. Options and features may not be available on all homes and are subject to change without notice. Actual homes may vary from photos and/or drawings which show upgraded landscaping and may not represent the lowest-priced homes in the community. Features may include optional upgrades and may not be available on all homes. Square footage numbers are approximate and are subject to change without notice. Prices, specifications and availability subject to change without notice. @2019 Richmond American Homes, Richmond American Homes of Colorado, Inc. 10/7/19