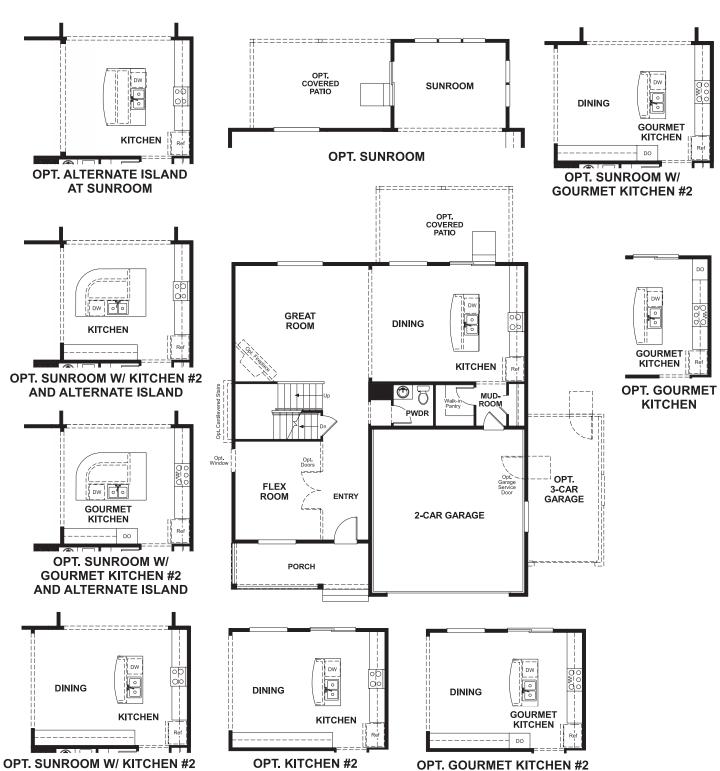

## **ABOUT THE HEMINGWAY**

This plan features an entryway with adjacent flex space that can be personalized to suit your needs. At the back of the home, you'll find a great room with optional corner fireplace, a large kitchen with island and a mudroom with walk-in pantry. An upstairs laundry room and loft complete this home.

ELEVATION M

ELEVATION N

ELEVATION P

MAIN FLOOR SECOND FLOOR

Floor plans and renderings are conceptual drawings and may vary from actual plans and homes as built. Options and features may not be available on all homes and are subject to change without notice. Actual homes may vary from photos and/or drawings which show upgraded landscaping and may not represent the lowest-priced homes in the community. Features may include optional upgrades and may not be available on all homes. Square footage numbers are approximate and are subject to change without notice. Prices, specifications and availability subject to change without notice. ©2019 Richmond American Homes, Richmond American Homes of Colorado, Inc. 10/7/19 Floor plans and renderings are conceptual drawings and may vary from actual plans and homes as built. Options and features may not be available on all homes and are subject to change without notice. Actual homes may vary from photos and/or drawings which show upgraded landscaping and may not represent the lowest-priced homes in the community. Features may include optional upgrades and may not be available on all homes. Square footage numbers are approximate and are subject to change without notice. Prices, specifications and availability subject to change without notice. @2019 Richmond American Homes, Richmond American Homes of Colorado, Inc. 10/7/19