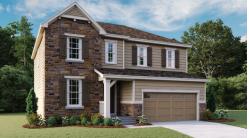

Approx. 2,520 sq. ft. | 2 stories | 4-6 bedrooms | 2- to 3-car garage | Plan #D250

## **ABOUT THE HEMINGWAY**

This plan features an entryway with adjacent flex space that can be personalized to suit your needs. At the back of the home, you'll find a great room with optional corner fireplace, a large kitchen with island and a mudroom with walk-in pantry. An upstairs laundry room and loft complete this home.

ELEVATION M

ELEVATION N

ELEVATION P

MAIN FLOOR SECOND FLOOR

Floor plans and renderings are conceptual drawings and may vary from actual plans and homes as built. Options and features may not be available on all homes and are subject to change without notice. Actual homes may vary from photos and/or drawings which show upgraded landscaping and may not represent the lowest-priced homes in the community. Features may include optional upgrades and may not be available on all homes. Square footage numbers are approximate and are subject to change without notice. Prices, specifications and availability subject to change without notice. ©2019 Richmond American Homes, Richmond American Homes of Colorado, Inc. 10/7/19 Floor plans and renderings are conceptual drawings and may vary from actual plans and homes as built. Options and features may not be available on all homes and are subject to change without notice. Actual homes may vary from photos and/or drawings which show upgraded landscaping and may not represent the lowest-priced homes in the community. Features may include optional upgrades and may not be available on all homes. Square footage numbers are approximate and are subject to change without notice. Prices, specifications and availability subject to change without notice. @2019 Richmond American Homes, Richmond American Homes of Colorado, Inc. 10/7/19