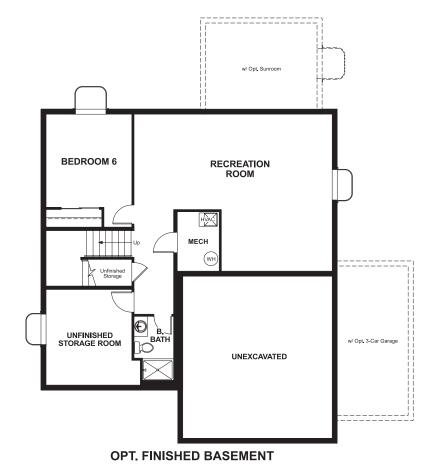

Approx. 2,520 sq. ft. | 2 stories | 4-6 bedrooms | 2- to 3-car garage | Plan #D250

## **BASEMENT**





ELEVATION Q

## **ABOUT THE HEMINGWAY**

This plan features an entryway with adjacent flex space that can be personalized to suit your needs. At the back of the home, you'll find a great room with optional corner fireplace, a large kitchen with island and a mudroom with walk-in pantry. An upstairs laundry room and loft complete this home.

## COMMUNITY LOCATION:

Sorrel Ranch | 24450 East Ida Place | Aurora, CO 80016 | **720.758.8910** 

## **HOME GALLERY LOCATION:**

Denver Metro Home Gallery™ | 8000 East Belleview Avenue, Suite C-12 | Greenwood Village, CO 80111 | **888.402.4663** 



Floor plans and renderings are conceptual drawings and may vary from actual plans and homes as built. Options and features may not be available on all homes and are subject to change without notice. Act