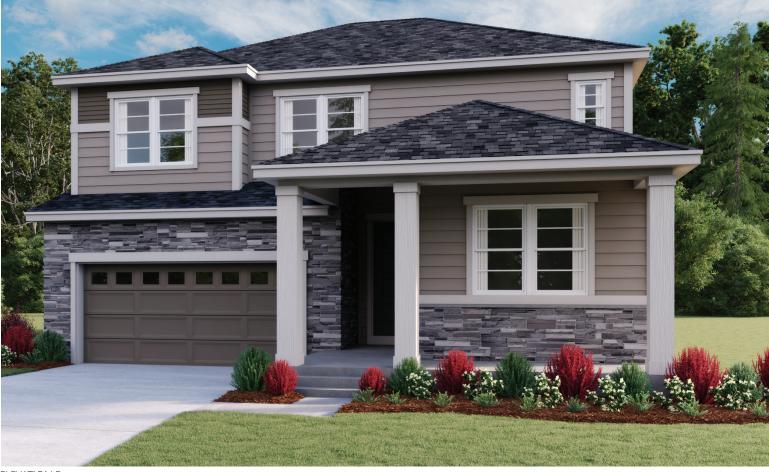

# THE HOPEWELL

Approx. 2,680 sq. ft. | 2 stories | 3-6 bedrooms | 2- to 3-car garage | Plan #D724

ELEVATION D

### ABOUT THE HOPEWELL

Love to entertain? The Hopewell's wide open great room and dining area are ideal for gathering with friends and family. The adjacent kitchen allows you to interact with guests without interrupting meal prep. Opt for a sunroom or covered patio for even more space to mingle. Upstairs, enjoy a loft, two guest rooms and a large master bedroom with a private bath and immense walk-in closet. Personalize with a tech center, bonus bedrooms, a deluxe master bath and more.