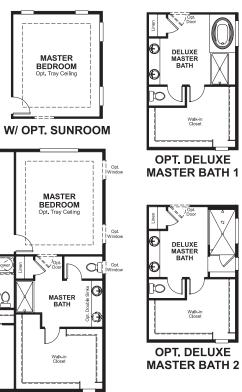

### ABOUT THE HOPEWELL

Love to entertain? The Hopewell's wide open great room and dining area are ideal for gathering with friends and family. The adjacent kitchen allows you to interact with guests without interrupting meal prep. Opt for a sunroom or covered patio for even more space to mingle. Upstairs, enjoy a loft, two guest rooms and a large master bedroom with a private bath and immense walk-in closet. Personalize with a tech center, bonus bedrooms, a deluxe master bath and more.