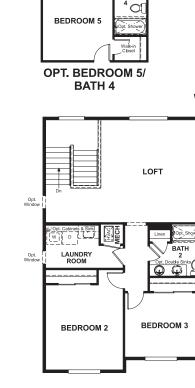

### ABOUT THE HOPEWELL

Love to entertain? The Hopewell's wide open great room and dining area are ideal for gathering with friends and family. The adjacent kitchen allows you to interact with guests without interrupting meal prep. Opt for a sunroom or covered patio for even more space to mingle. Upstairs, enjoy a loft, two guest rooms and a large master bedroom with a private bath and immense walk-in closet. Personalize with a tech center, bonus bedrooms, a deluxe master bath and more.

### SECOND FLOOR