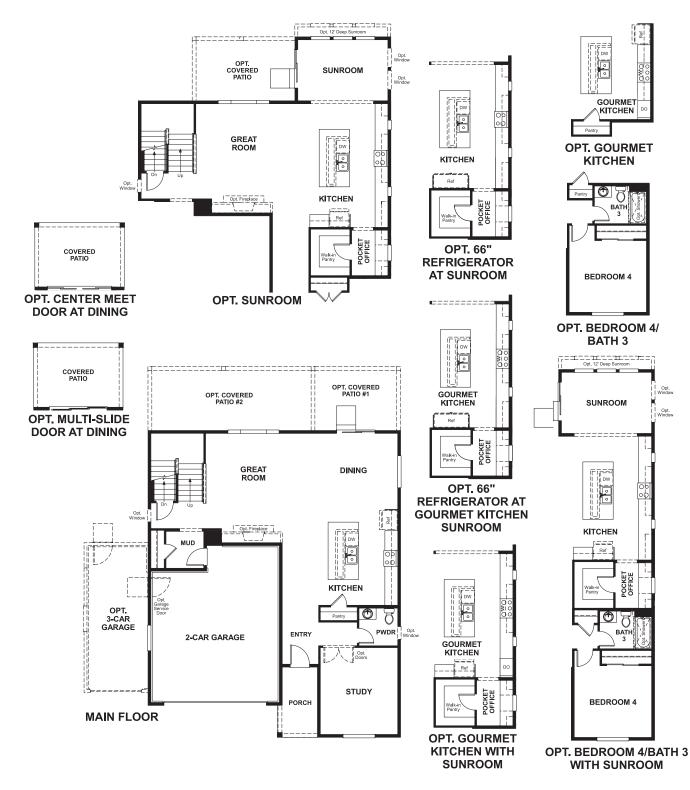

### ABOUT THE HOPEWELL

Love to entertain? The Hopewell's wide open great room and dining area are ideal for gathering with friends and family. The adjacent kitchen allows you to interact with guests without interrupting meal prep. Opt for a sunroom or covered patio for even more space to mingle. Upstairs, enjoy a loft, two guest rooms and a large master bedroom with a private bath and immense walk-in closet. Personalize with a tech center, bonus bedrooms, a deluxe master bath and more.

# THE HOPEWELL

Approx. 2,680 sq. ft. | 2 stories | 3-6 bedrooms | 2- to 3-car garage | Plan #D724

ELEVATION D

## **RICHMONDAMERICAN.COM**

MAIN FLOOR

Floor plans and renderings are conceptual drawings and may vary from actual plans and homes as built. Options and features may not be available on all homes and are subject to change without notice. Actual homes may vary from photos and/or drawings which show upgraded landscaping and may not represent the lowest-priced homes in the community. Features may include optional upgrades and may not be available on all homes. Square footage numbers are approximate and are subject to change without notice. Prices, specifications and availability subject to change without notice. C2019 Richmond American Homes, Richmond American Homes of Colorado, Inc. 10/7/19