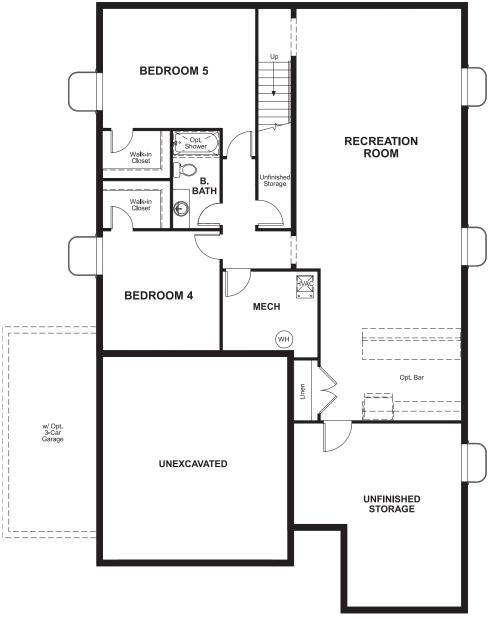

# **BASEMENT**

**OPT. FINISHED BASEMENT** 

ELEVATION A ELEVATION B

ELEVATION C

ELEVATION D

MAIN FLOOR MAIN FLOOR OPTIONS

Floor plans and renderings are conceptual drawings and may vary from actual plans and homes as built. Options and features may not be available on all homes and are subject to change without notice. Actual homes may vary from photos and/or drawings which show upgraded landscaping and may not represent the lowest-priced homes in the community. Features may include optional upgrades and may not be available on all homes. Square footage numbers are approximate and are subject to change without notice. Prices, specifications and availability subject to change without notice. ©2019 Richmond American Homes, Richmond American Homes of Colorado, Inc. 10/7/19 Floor plans and renderings are conceptual drawings and may vary from actual plans and homes as built. Options and features may not be available on all homes and are subject to change without notice. Actual homes may vary from photos and/or drawings which show upgraded landscaping and may not represent the lowest-priced homes in the community. Features may include optional upgrades and may not be available on all homes. Square footage numbers are approximate and are subject to change without notice. Prices, specifications and availability subject to change without notice. @2019 Richmond American Homes, Richmond American Homes of Colorado, Inc. 10/7/19