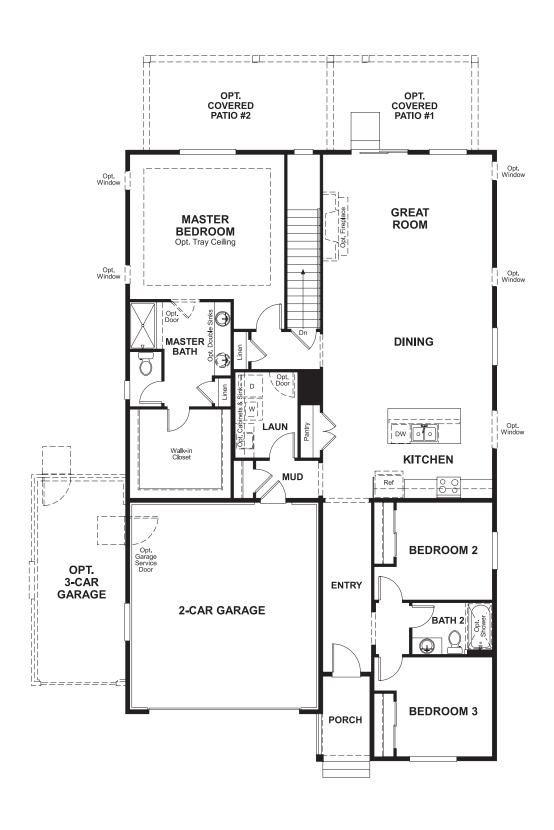

## **ABOUT THE ARLINGTON**

Looking for a ranch-style floor plan? Put the Arlington at the top of your list! This smartly designed home offers a generous open great room, dining room and kitchen, two bedrooms with a shared bath, and a separate master suite with private bath and walk-in closet. Conveniences like the mudroom, laundry room with optional cabinets and sink, broad kitchen island and built-in pantry add to the plan's single-floor appeal. Personalize it with options like gourmet kitchen features, a deluxe master bath, finished basement, 3-car garage and more.

ELEVATION A ELEVATION B

ELEVATION C

ELEVATION D

MAIN FLOOR MAIN FLOOR OPTIONS

Floor plans and renderings are conceptual drawings and may vary from actual plans and homes as built. Options and features may not be available on all homes and are subject to change without notice. Actual homes may vary from photos and/or drawings which show upgraded landscaping and may not represent the lowest-priced homes in the community. Features may include optional upgrades and may not be available on all homes. Square footage numbers are approximate and are subject to change without notice. Prices, specifications and availability subject to change without notice. ©2019 Richmond American Homes, Richmond American Homes of Colorado, Inc. 10/7/19 Floor plans and renderings are conceptual drawings and may vary from actual plans and homes as built. Options and features may not be available on all homes and are subject to change without notice. Actual homes may vary from photos and/or drawings which show upgraded landscaping and may not represent the lowest-priced homes in the community. Features may include optional upgrades and may not be available on all homes. Square footage numbers are approximate and are subject to change without notice. Prices, specifications and availability subject to change without notice. @2019 Richmond American Homes, Richmond American Homes of Colorado, Inc. 10/7/19