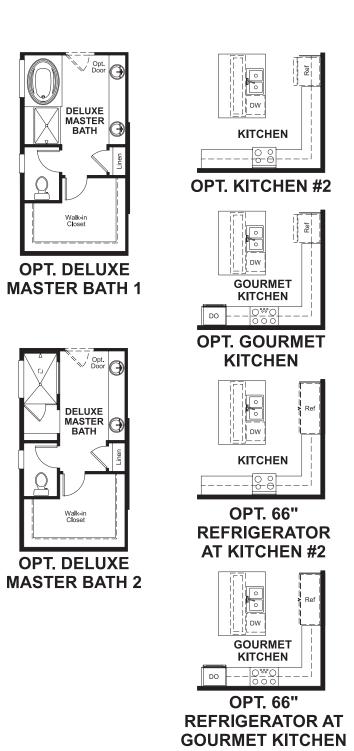

## **ABOUT THE ARLINGTON**

Looking for a ranch-style floor plan? Put the Arlington at the top of your list! This smartly designed home offers a generous open great room, dining room and kitchen, two bedrooms with a shared bath, and a separate master suite with private bath and walk-in closet. Conveniences like the mudroom, laundry room with optional cabinets and sink, broad kitchen island and built-in pantry add to the plan's single-floor appeal. Personalize it with options like gourmet kitchen features, a deluxe master bath, finished basement, 3-car garage and more.

ELEVATION A ELEVATION B

ELEVATION C

ELEVATION D

MAIN FLOOR MAIN FLOOR OPTIONS

Floor plans and renderings are conceptual drawings and may vary from actual plans and homes as built. Options and features may not be available on all homes and are subject to change without notice. Actual homes may vary from photos and/or drawings which show upgraded landscaping and may not represent the lowest-priced homes in the community. Features may include optional upgrades and may not be available on all homes. Square footage numbers are approximate and are subject to change without notice. Prices, specifications and availability subject to change without notice. ©2019 Richmond American Homes, Richmond American Homes of Colorado, Inc. 10/7/19 Floor plans and renderings are conceptual drawings and may vary from actual plans and homes as built. Options and features may not be available on all homes and are subject to change without notice. Actual homes may vary from photos and/or drawings which show upgraded landscaping and may not represent the lowest-priced homes in the community. Features may include optional upgrades and may not be available on all homes. Square footage numbers are approximate and are subject to change without notice. Prices, specifications and availability subject to change without notice. @2019 Richmond American Homes, Richmond American Homes of Colorado, Inc. 10/7/19