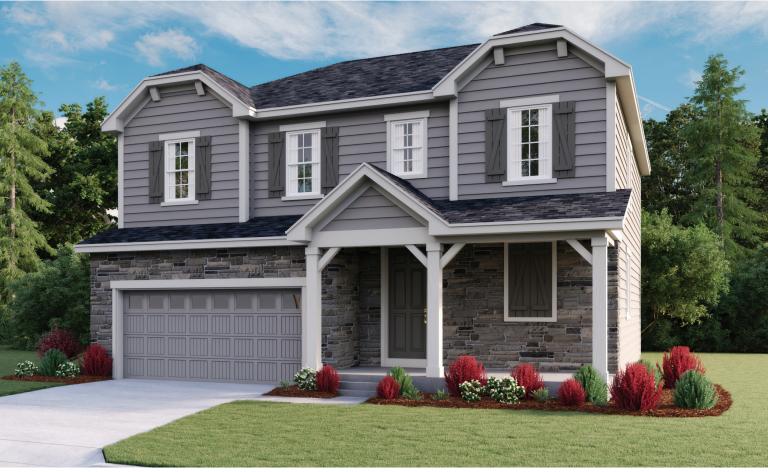

# SORREL RANCH

Approx. 2,300 sq. ft. | 2 stories | 3-5 bedrooms | 2- to 3-car garage | Plan #D722

ELEVATION C

ELEVATION D

## ABOUT THE BEDFORD

The beautiful Bedford plan offers two stories of smartly designed living space. On the main floor, you'll find a spacious dining room, great room and kitchen with a center island, as well as a convenient mudroom and powder room off the 2-car garage. Upstairs, there's a versatile loft, centrally located laundry room, hall bath and three inviting bedrooms—including the master bedroom with walk-in closet and private bath. Options: gourmet kitchen, finished basement, deluxe master bath, bedroom in lieu of the loft, sunroom, 3-car garage and covered patio.