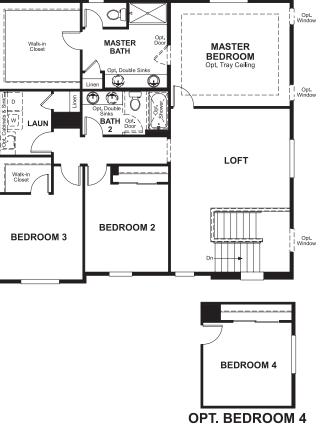

## ABOUT THE BEDFORD

The beautiful Bedford plan offers two stories of smartly designed living space. On the main floor, you'll find a spacious dining room, great room and kitchen with a center island, as well as a convenient mudroom and powder room off the 2-car garage. Upstairs, there's a versatile loft, centrally located laundry room, hall bath and three inviting bedrooms—including the master bedroom with walk-in closet and private bath. Options: gourmet kitchen, finished basement, deluxe master bath, bedroom in lieu of the loft, sunroom, 3-car garage and covered patio.

## SECOND FLOOR