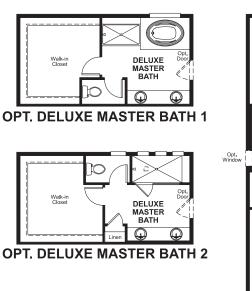

## ABOUT THE BEDFORD

The beautiful Bedford plan offers two stories of smartly designed living space. On the main floor, you'll find a spacious dining room, great room and kitchen with a center island, as well as a convenient mudroom and powder room off the 2-car garage. Upstairs, there's a versatile loft, centrally located laundry room, hall bath and three inviting bedrooms—including the master bedroom with walk-in closet and private bath. Options: gourmet kitchen, finished basement, deluxe master bath, bedroom in lieu of the loft, sunroom, 3-car garage and covered patio.