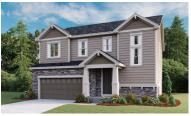

# SORREL RANCH

Approx. 2,300 sq. ft. | 2 stories | 3-5 bedrooms | 2- to 3-car garage | Plan #D722

ELEVATION C

ELEVATION D

HVAC

UNEXCAVATED

ELEVATION A

ELEVATION B