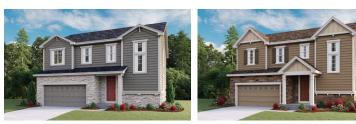

# SORREL RANCH

Approx. 2,300 sq. ft. | 2 stories | 3-5 bedrooms | 2- to 3-car garage | Plan #D722

ELEVATION C

ELEVATION D

HVAC

UNEXCAVATED

ELEVATION A

ELEVATION B