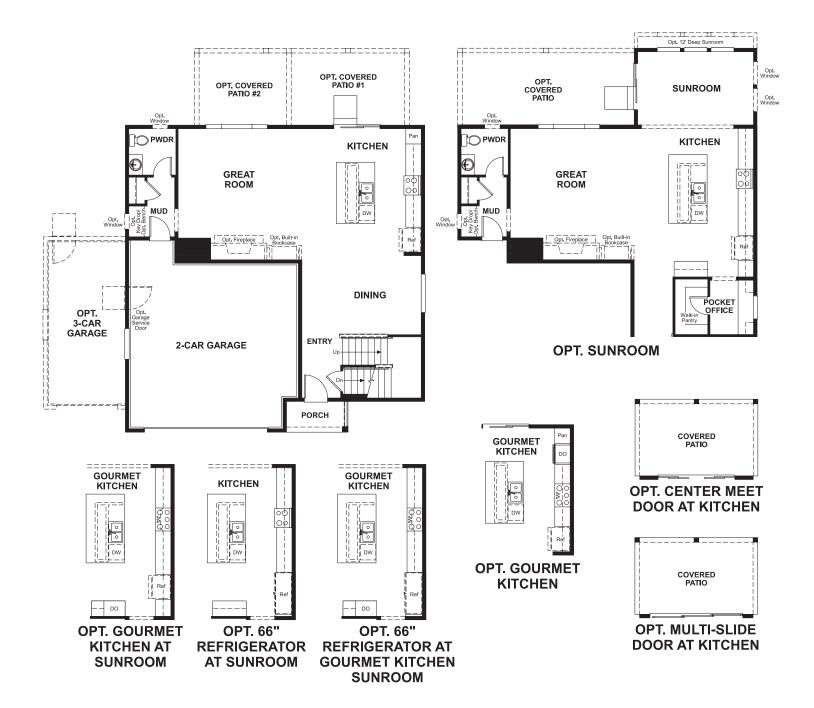

## ABOUT THE BEDFORD

The beautiful Bedford plan offers two stories of smartly designed living space. On the main floor, you'll find a spacious dining room, great room and kitchen with a center island, as well as a convenient mudroom and powder room off the 2-car garage. Upstairs, there's a versatile loft, centrally located laundry room, hall bath and three inviting bedrooms—including the master bedroom with walk-in closet and private bath. Options: gourmet kitchen, finished basement, deluxe master bath, bedroom in lieu of the loft, sunroom, 3-car garage and covered patio.

## THE BEDFORD Approx. 2,300 sq. ft. | 2 stories | 3-5 bedrooms | 2- to 3-car garage | Plan #D722

MAIN FLOOR

Floor plans and renderings are conceptual drawings and may vary from actual plans and homes as built. Options and features may not be available on all homes and are subject to change without notice. Actual homes may vary from photos and/or drawings which show upgraded landscaping and may not represent the lowest-priced homes in the community. Features may include optional upgrades and may not be available on all homes. Square footage numbers are approximate and are subject to change without notice. Prices, specifications and availability subject to change without notice. Colorado, Inc. 10/7/19