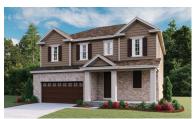

# SORREL RANCH

Approx. 2,300 sq. ft. | 2 stories | 3-5 bedrooms | 2- to 3-car garage | Plan #D722

ELEVATION C

ELEVATION D

HVAC

UNEXCAVATED

ELEVATION A

ELEVATION B