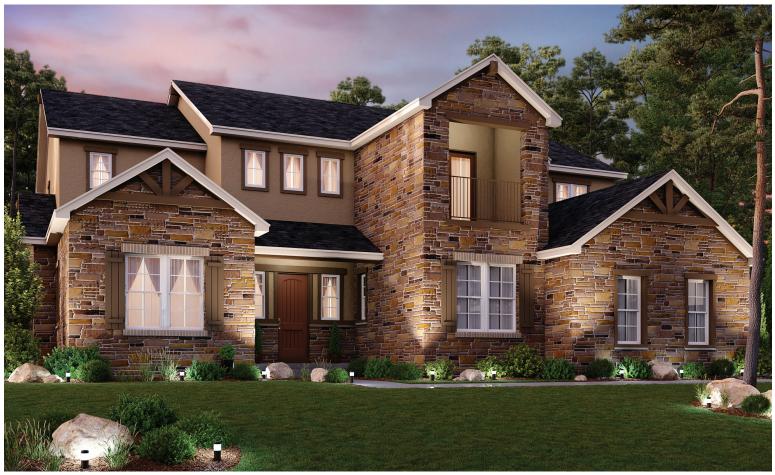

ELEVATION C

ELEVATION A

Approx. 4,490 sq. ft. | 2 stories | 4-6 bedrooms | 3-car garage | Plan #D44H

ELEVATION B