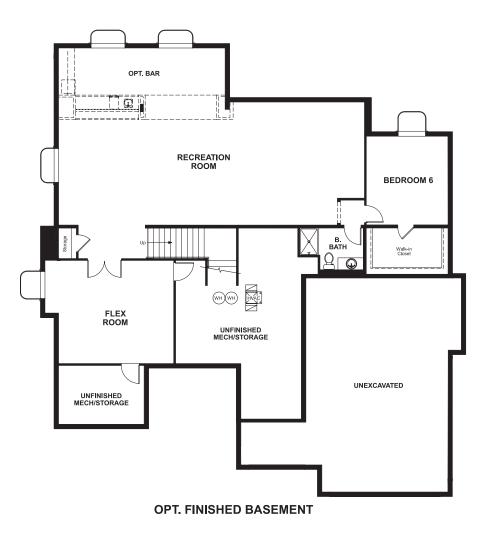

BASEMENT



## COMMUNITY LOCATION:

Timbers at the Pinery | North Pinery Parkway & South Parker Road | Parker, CO 80134 | 303.850.5750 WRICHMOND

Floor plans and renderings are conceptual drawings and may vary from actual plans and homes as built. Options and features may not be available on all homes and are subject to change without notice. Actual homes may vary from photos and/or drawings which show upgraded landscaping and may not represent the lowest-priced homes in the community. Features may include optional upgrades and may not be available on all homes. Square footage numbers are approximate and are subject to change without notice. Prices, specifications and availability subject to change without notice. @2018 Richmond American Homes, Richmond American Homes of Colorado, Inc. 9/4/2018



E