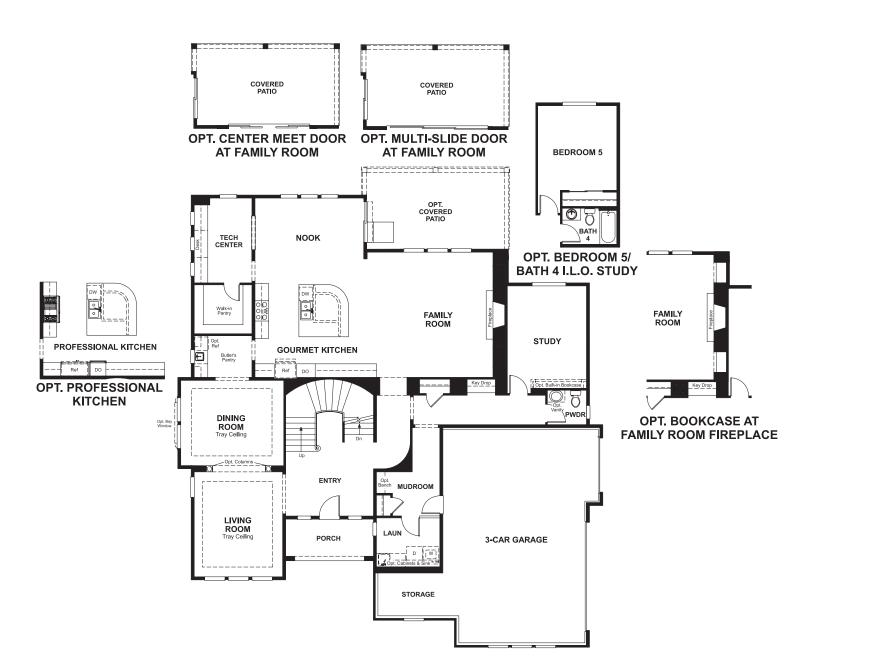

# THE HARMON | Approx. 4,490 sq. ft. | 2 stories | 4-6 bedrooms | 3-car garage | Plan #D44H

MAIN FLOOR

Floor plans and renderings are conceptual drawings and may vary from actual plans and homes as built. Options and features may not be available on all homes and are subject to change without notice. Actual homes may vary from photos and/or drawings which show upgraded landscaping and may not represent the lowest-priced homes in the community. Features may include optional upgrades and may not be available on all homes. Square footage numbers are approximate and are subject to change without notice. Prices, specifications and availability subject to change without notice. ©2018 Richmond American Homes, Richmond American Homes of Colorado, Inc. 9/4/2018

#### ABOUT THE HARMON

The Harmon plan has a wealth of exciting features: formal living and dining rooms, a butler's pantry and a gourmet kitchen, a roomy walk-in pantry and a tech center, a family room, study, mudroom and nook and that's just the main floor! Upstairs, there's a master suite with retreat, walk-in closet and deluxe bath.