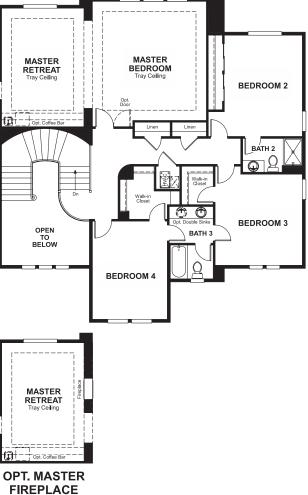

#### ABOUT THE HARMON

The Harmon plan has a wealth of exciting features: formal living and dining rooms, a butler's pantry and a gourmet kitchen, a roomy walk-in pantry and a tech center, a family room, study, mudroom and nook and that's just the main floor! Upstairs, there's a master suite with retreat, walk-in closet and deluxe bath.

### SECOND FLOOR