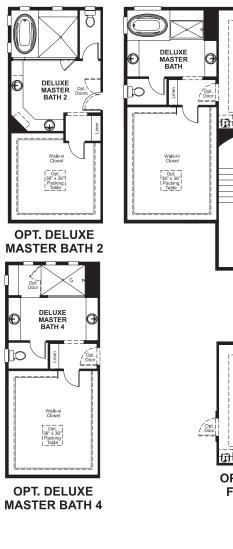

#### ABOUT THE HARMON

The Harmon plan has a wealth of exciting features: formal living and dining rooms, a butler's pantry and a gourmet kitchen, a roomy walk-in pantry and a tech center, a family room, study, mudroom and nook and that's just the main floor! Upstairs, there's a master suite with retreat, walk-in closet and deluxe bath.