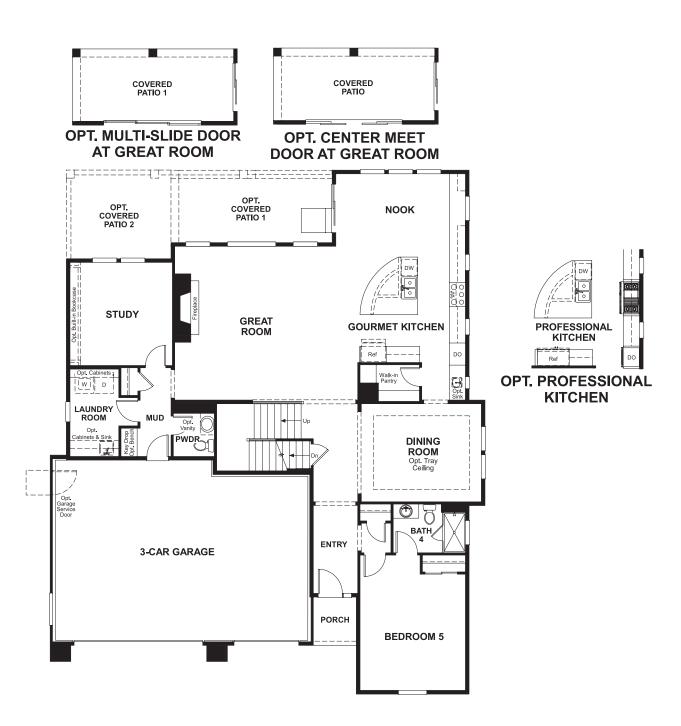

## **ABOUT THE DAYTON**

The main floor of the Dayton plan is an entertainer's dream, with a formal dining room, an expansive great room and a well-appointed kitchen with an immense center island and breakfast nook. You'll also appreciate the quiet study, convenient bedroom and full bath. The upper level includes a roomy loft and a relaxing master suite with a deluxe bath. Personalize this plan with options including a professional kitchen, master retreat and covered patio.

ELEVATION A

MAIN FLOOR SECOND FLOOR

Floor plans and renderings are conceptual drawings and may vary from actual plans and homes as built. Options and features may not be available on all homes and are subject to change without notice. Actual homes may vary from photos and/or drawings which show upgraded landscaping and may not represent the lowest-priced homes in the community. Features may include optional upgrades and may not be available on all homes. Square footage numbers are approximate and are subject to change without notice. Prices, specifications and availability subject to change without notice. @2018 Richmond American Homes, Richmond American Homes of Colorado, Inc. 9/4/2018