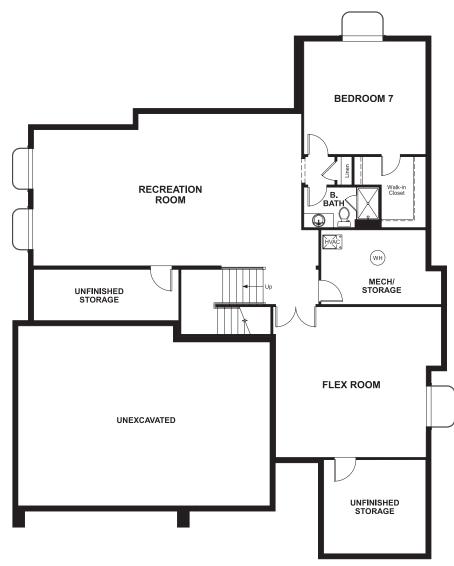

Approx. 3,990 sq. ft. | 2 stories | 5-7 bedrooms | 3-car garage | Plan #D601

## **BASEMENT**



**OPT. FINISHED BASEMENT** 

## **COMMUNITY LOCATION:**

Timbers at the Pinery | North Pinery Parkway & South Parker Road | Parker, CO 80134 | 303.850.5750 RICHNOND





Floor plans and renderings are conceptual drawings and may vary from actual plans and homes as built. Options and features may not be available on all homes and are subject to change without notice. Actual homes may vary from photos and/or drawings which show upgraded landscaping and may not represent the lowest-priced homes in the community. Features may include optional upgrades and may not be available on all homes. Square footage numbers are approximate and are subject to change without notice. Prices, specifications and availability subject to change without notice. @2018 Richmond American Homes of Colorado, Inc. 9/