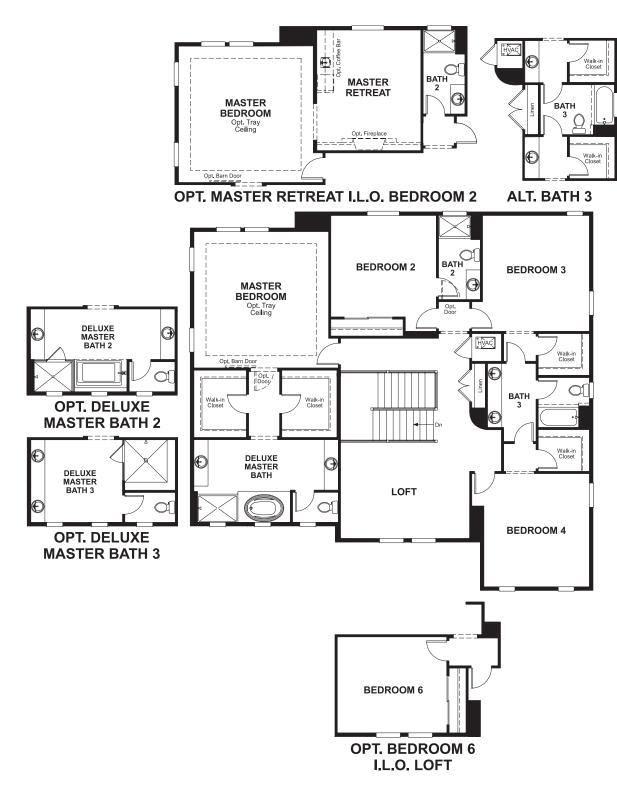

## **ABOUT THE DAYTON**

The main floor of the Dayton plan is an entertainer's dream, with a formal dining room, an expansive great room and a well-appointed kitchen with an immense center island and breakfast nook. You'll also appreciate the quiet study, convenient bedroom and full bath. The upper level includes a roomy loft and a relaxing master suite with a deluxe bath. Personalize this plan with options including a professional kitchen, master retreat and covered patio.

ELEVATION A

MAIN FLOOR SECOND FLOOR

Floor plans and renderings are conceptual drawings and may vary from actual plans and homes as built. Options and features may not be available on all homes and are subject to change without notice. Actual homes may vary from photos and/or drawings which show upgraded landscaping and may not represent the lowest-priced homes in the community. Features may include optional upgrades and may not be available on all homes. Square footage numbers are approximate and are subject to change without notice. Prices, specifications and availability subject to change without notice. @2018 Richmond American Homes, Richmond American Homes of Colorado, Inc. 9/4/2018