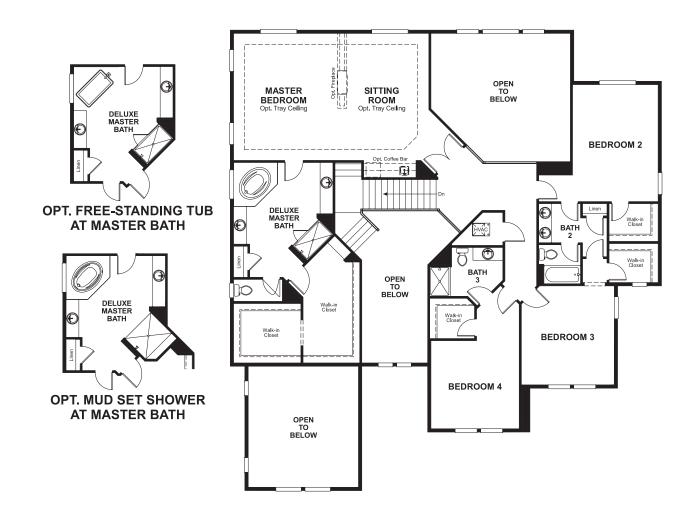

## **ABOUT THE HILLARY**

The Hillary floor plan features a gourmet kitchen and large walk-in pantry, as well as a butler's pantry. You'll love the entertaining space you have in the living, dining and family rooms. Add built-in bookcases to the sunroom or to the study. You can also add a coffee bar or fireplace to the beautiful master suite.

ELEVATION B

MAIN FLOOR SECOND FLOOR

Floor plans and renderings are conceptual drawings and may vary from actual plans and homes as built. Options and features may not be available on all homes and are subject to change without notice. Actual homes may vary from photos and/or drawings which show upgraded landscaping and may not represent the lowest-priced homes in the community. Features may include optional upgrades and may not be available on all homes. Square footage numbers are approximate and are subject to change without notice. Prices, specifications and availability subject to change without notice. @2018 Richmond American Homes, Richmond American Homes of Colorado, Inc. 9/11/2018