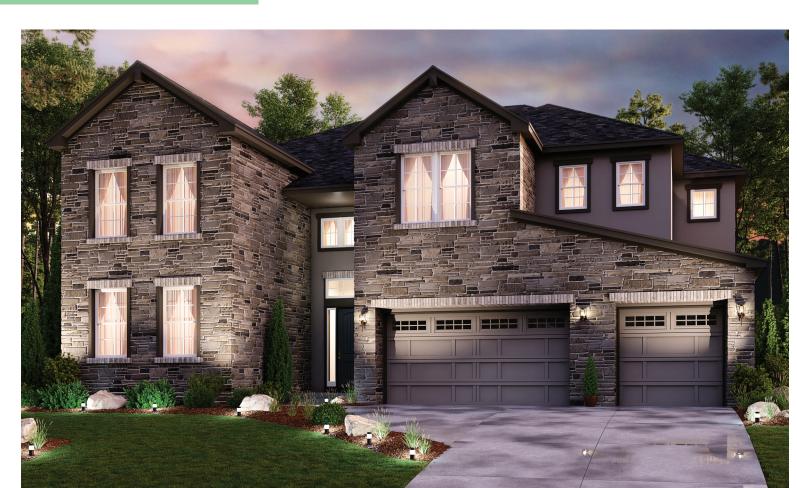

H

## **BASEMENT**



## **COMMUNITY LOCATION:**

Timbers at the Pinery | North Pinery Parkway & South Parker Road | Parker, CO 80134 | 303.850.5750 RICHNOND





Floor plans and renderings are conceptual drawings and may vary from actual plans and homes as built. Options and features may not be available on all homes and are subject to change without notice. Actual homes may vary from photos and/or drawings which show upgraded landscaping and may not represent the lowest-priced homes in the community. Features may include optional upgrades and may not be available on all homes. Square footage numbers are approximate and are subject to change without notice. Prices, specifications and availability subject to change without notice. @2018 Richmond American Homes of Colorado, Inc. 9/11/2018



ELEVATION C

## **ABOUT THE HILLARY**

The Hillary floor plan features a gourmet kitchen and large walk-in pantry, as well as a butler's pantry. You'll love the entertaining space you have in the living, dining and family rooms. Add built-in bookcases to the sunroom or to the study. You can also add a coffee bar or fireplace to the beautiful master suite.







ELEVATION B

MAIN FLOOR SECOND FLOOR





Floor plans and renderings are conceptual drawings and may vary from actual plans and homes as built. Options and features may not be available on all homes and are subject to change without notice. Actual homes may vary from photos and/or drawings which show upgraded landscaping and may not represent the lowest-priced homes in the community. Features may include optional upgrades and may