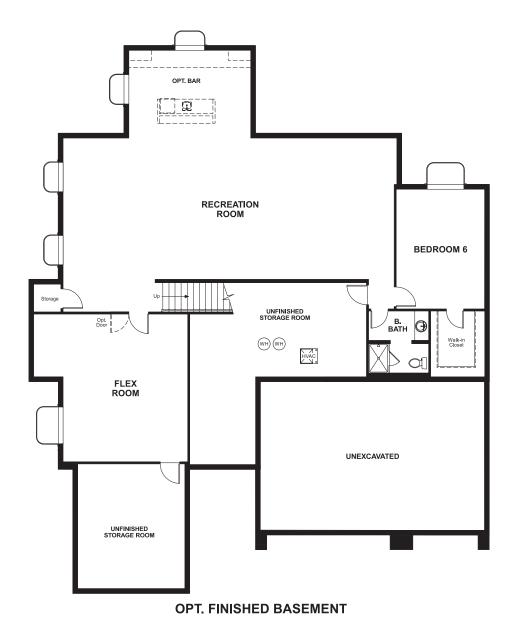

Approx. 4,890 sq. ft. | 2 stories | 5-6 bedrooms | 3-car garage | Plan #D48H

## **BASEMENT**



## **COMMUNITY LOCATION:**

Timbers at the Pinery | North Pinery Parkway & South Parker Road | Parker, CO 80134 | 303.850.5750 RICHNOND





Floor plans and renderings are conceptual drawings and may vary from actual plans and homes as built. Options and features may not be available on all homes and are subject to change without notice. Actual homes may vary from photos and/or drawings which show upgraded landscaping and may not represent the lowest-priced homes in the community. Features may include optional upgrades and may not be available on all homes. Square footage numbers are approximate and are subject to change without notice. Prices, specifications and availability subject to change without notice. @2018 Richmond American Homes of Colorado, Inc. 9/11/2018



ELEVATION C

## **