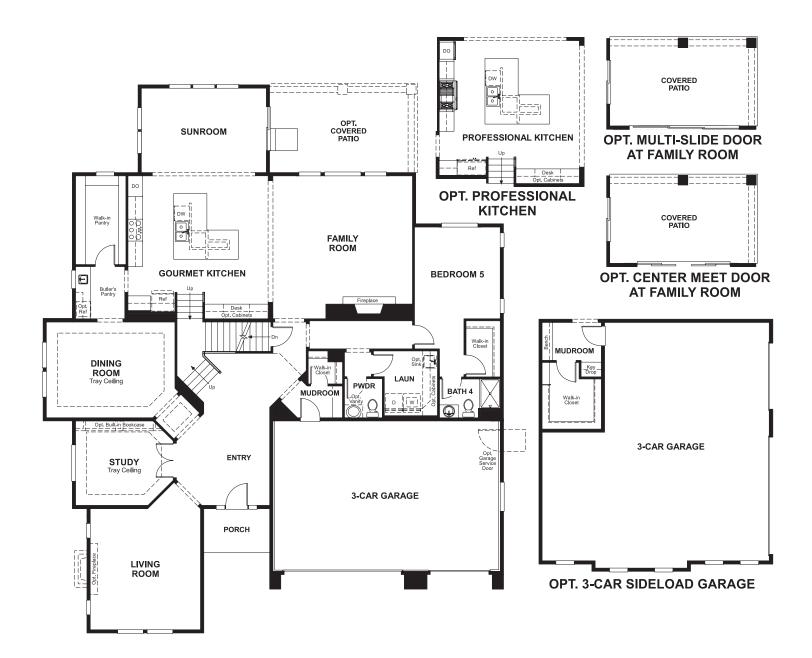

## **ABOUT THE HILLARY**

The Hillary floor plan features a gourmet kitchen and large walk-in pantry, as well as a butler's pantry. You'll love the entertaining space you have in the living, dining and family rooms. Add built-in bookcases to the sunroom or to the study. You can also add a coffee bar or fireplace to the beautiful master suite.

ELEVATION B

MAIN FLOOR SECOND FLOOR

Floor plans and renderings are conceptual drawings and may vary from actual plans and homes as built. Options and features may not be available on all homes and are subject to change without notice. Actual homes may vary from photos and/or drawings which show upgraded landscaping and may not represent the lowest-priced homes in the community. Features may include optional upgrades and may not be available on all homes. Square footage numbers are approximate and are subject to change without notice. Prices, specifications and availability subject to change without notice. @2018 Richmond American Homes, Richmond American Homes of Colorado, Inc. 9/11/2018