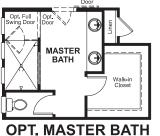

## ABOUT THE TIMOTHY

The ranch-style Timothy plan features a private study, a spacious great room with optional fireplace and a gourmet kitchen with a roomy walk-in pantry, center island and inviting nook. Three generous bedrooms each include a walk-in closet, and the relaxing master suite also boasts an attached bath. Personalize this plan with a bedroom or dining room in lieu of the study, a deluxe master bath, a covered patio and more!

MAIN FLOOR

W/ WALK-IN SHOWER

Floor plans and renderings are conceptual drawings and may vary from actual plans and homes as built. Options and features may not be available on all homes and are subject to change without notice. Actual homes may vary from photos and/or drawings which show upgraded landscaping and may not represent the lowest-priced homes in the community. Features may include optional upgrades and may not be available on all homes. Square footage numbers are approximate and are subject to change without notice. Prices, specifications and availability subject to change without notice. ©2019 Richmond American Homes. In Nevada, homes are offered by Richmond American Homes of Nevada, Inc. (Nevada Contractor License #0026417.) 1/3/2019