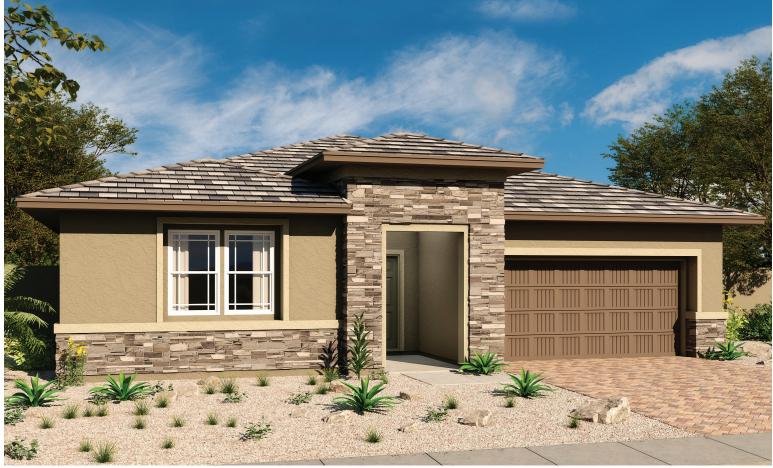

ELEVATION C

## ADAGIO AT CADENCE THE TIMOTHY

Approx. 2,300 sq. ft. | I story | 3-4 bedrooms | 2-car garage | Plan #L23T

ELEVATION B