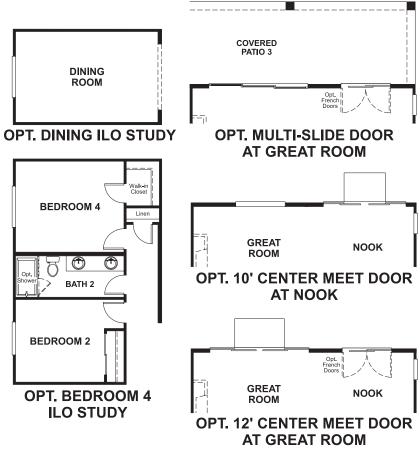

## ABOUT THE TIMOTHY

The ranch-style Timothy plan features a private study, a spacious great room with optional fireplace and a gourmet kitchen with a roomy walk-in pantry, center island and inviting nook. Three generous bedrooms each include a walk-in closet, and the relaxing master suite also boasts an attached bath. Personalize this plan with a bedroom or dining room in lieu of the study, a deluxe master bath, a covered patio and more!