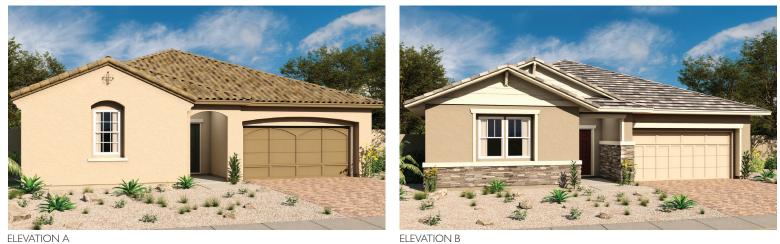

ELEVATION C

## ADAGIO AT CADENCE THE TIMOTHY

Approx. 2,300 sq. ft. | I story | 3-4 bedrooms | 2-car garage | Plan #L23T

ELEVATION B