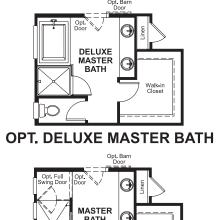

## ABOUT THE TIMOTHY

The ranch-style Timothy plan features a private study, a spacious great room with optional fireplace and a gourmet kitchen with a roomy walk-in pantry, center island and inviting nook. Three generous bedrooms each include a walk-in closet, and the relaxing master suite also boasts an attached bath. Personalize this plan with a bedroom or dining room in lieu of the study, a deluxe master bath, a covered patio and more!

## RICHMONDAMERICAN.COM

OPT. COVERED PATIO 1 OPT. COVERED PATIO 3 Opt. || French || MASTER GREAT NOOK BEDROOM ROOM DW 00 MASTER BATH **GOURMET KITCHEN** Walk-in Closet 0.000  $\bigcirc$  $\bigcirc$ PWDR LAUN Walk-in Pantry STUDY MUDROOM & Sir Opt 1 O Ö BATH 2 Opt. Garag Servic Door **BEDROOM 2** ENTRY 2-CAR GARAGE BEDROOM 3 COVERED ENTRY \_\_\_\_\_ COURTYARD