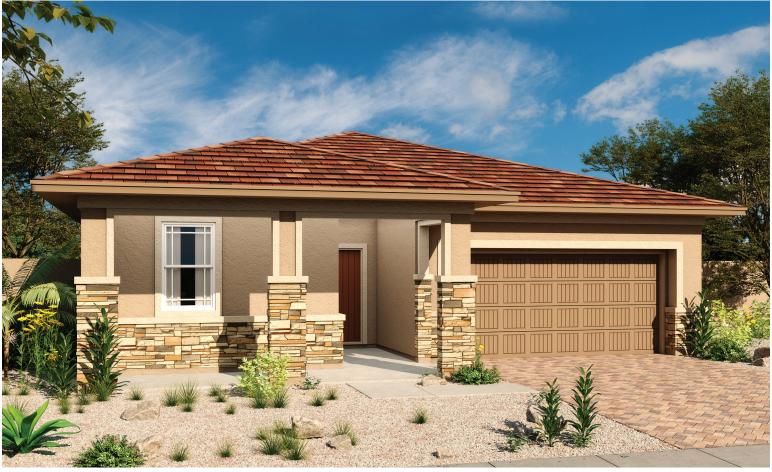

## THE STEPHEN

Approx. 1,990 sq. ft. | 1 story | 3 bedrooms | 2-car garage | Plan #L19S

ELEVATION C

## **ABOUT THE STEPHEN**

The ranch-style Stephen plan has a spacious open great room, dining area and gourmet kitchen, complete with walk-in pantry. The large master suite includes a private bath and walk-in closet, and is separated from the other bedrooms for added privacy. Options include a covered patio and study.