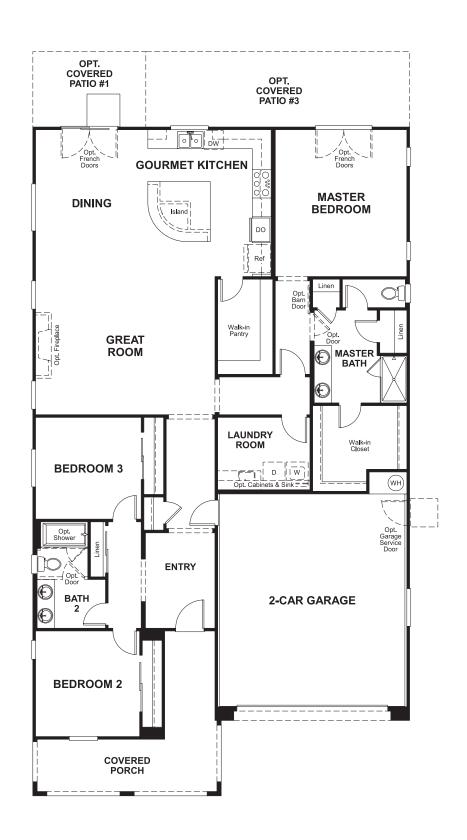

## **ABOUT THE STEPHEN**

The ranch-style Stephen plan has a spacious open great room, dining area and gourmet kitchen, complete with walk-in pantry. The large master suite includes a private bath and walk-in closet, and is separated from the other bedrooms for added privacy. Options include a covered patio and study.

ELEVATION A

ELEVATION B

MAIN FLOOR MAIN FLOOR OPTIONS

Floor plans and renderings are conceptual drawings and may vary from actual plans and homes as built. Options and features may not be available on all homes and are subject to change without notice. Actual homes may vary from photos and/or drawings which show upgraded landscaping and may not represent the lowest-priced homes in the community. Features may include optional upgrades and may not be available on all homes. Square footage numbers are approximate and are subject to change without notice. Prices, specifications and availability subject to change without notice. @2018 Richmond American Homes. In Nevada, homes are offered by Richmond American Homes of Nevada, Inc. (Nevada Contractor License #0026417.) 9/27/2018