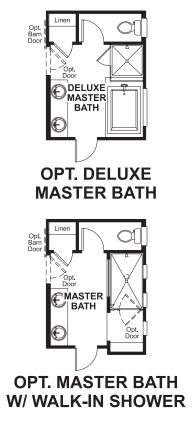

## **ABOUT THE STEPHEN**

The ranch-style Stephen plan has a spacious open great room, dining area and gourmet kitchen, complete with walk-in pantry. The large master suite includes a private bath and walk-in closet, and is separated from the other bedrooms for added privacy. Options include a covered patio and study.

ELEVATION A

ELEVATION B

MAIN FLOOR MAIN FLOOR OPTIONS

Floor plans and renderings are conceptual drawings and may vary from actual plans and homes as built. Options and features may not be available on all homes and are subject to change without notice. Actual homes may vary from photos and/or drawings which show upgraded landscaping and may not represent the lowest-priced homes in the community. Features may include optional upgrades and may not be available on all homes. Square footage numbers are approximate and are subject to change without notice. Prices, specifications and availability subject to change without notice. @2018 Richmond American Homes. In Nevada, homes are offered by Richmond American Homes of Nevada, Inc. (Nevada Contractor License #0026417.) 9/27/2018