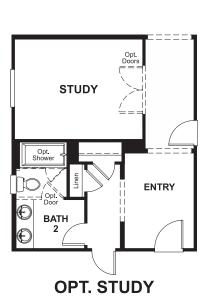

## **ABOUT THE STEPHEN**

The ranch-style Stephen plan has a spacious open great room, dining area and gourmet kitchen, complete with walk-in pantry. The large master suite includes a private bath and walk-in closet, and is separated from the other bedrooms for added privacy. Options include a covered patio and study.

ELEVATION A

ELEVATION B

MAIN FLOOR MAIN FLOOR OPTIONS

Floor plans and renderings are conceptual drawings and may vary from actual plans and homes as built. Options and features may not be available on all homes and are subject to change without notice. Actual homes may vary from photos and/or drawings which show upgraded landscaping and may not represent the lowest-priced homes in the community. Features may include optional upgrades and may not be available on all homes. Square footage numbers are approximate and are subject to change without notice. Prices, specifications and availability subject to change without notice. @2018 Richmond American Homes. In Nevada, homes are offered by Richmond American Homes of Nevada, Inc. (Nevada Contractor License #0026417.) 9/27/2018