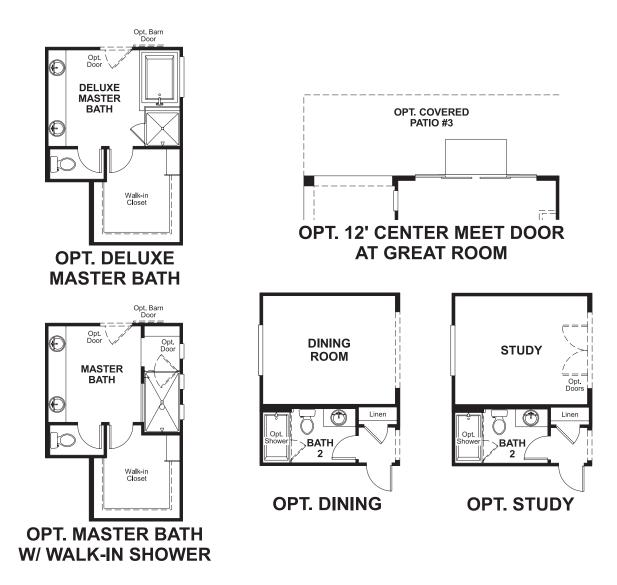

MAIN FLOOR MAIN FLOOR OPTIONS

Floor plans and renderings are conceptual drawings and may vary from actual plans and homes as built. Options and features may not be available on all homes and are subject to change without notice. Actual homes may vary from photo's and/or drawings which show upgraded landscaping and may not represent the lowest-priced homes in the community. Features may include optional upgrades and may not be available on all homes. Square footage numbers are approximate and are subject to change without notice. Prices, specifications and availability subject to change without notice. ©2018 Richmond American Homes. In Nevada, homes are offered by Richmond American Homes of Nevada, Inc. (Nevada Contractor License #0026417.) 9/27/2018