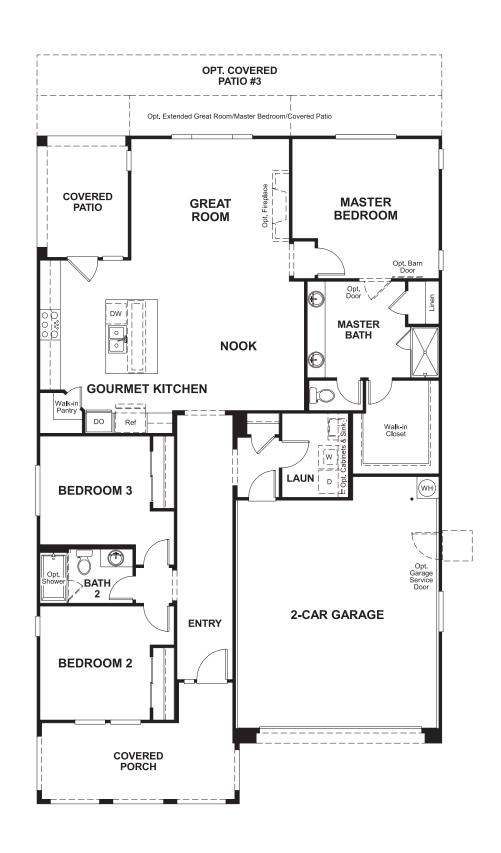

MAIN FLOOR MAIN FLOOR OPTIONS

Floor plans and renderings are conceptual drawings and may vary from actual plans and homes as built. Options and features may not be available on all homes and are subject to change without notice. Actual homes may vary from photo's and/or drawings which show upgraded landscaping and may not represent the lowest-priced homes in the community. Features may include optional upgrades and may not be available on all homes. Square footage numbers are approximate and are subject to change without notice. Prices, specifications and availability subject to change without notice. ©2018 Richmond American Homes. In Nevada, homes are offered by Richmond American Homes of Nevada, Inc. (Nevada Contractor License #0026417.) 9/27/2018