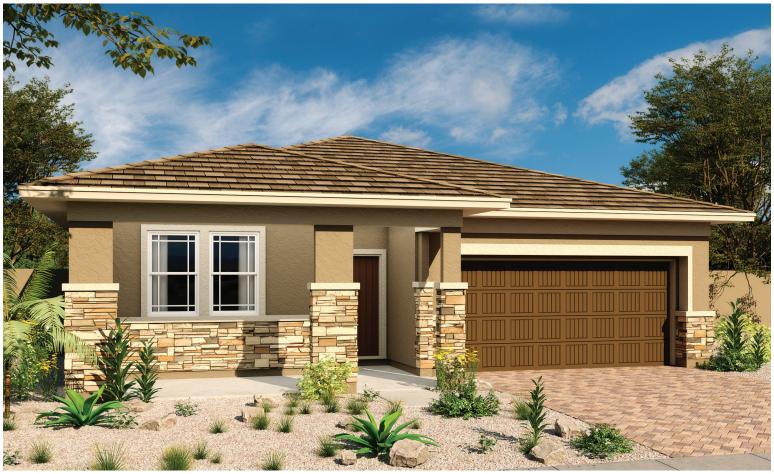

## CAPELLA AT CADENCE THE ANIKA

Approx. 1,740 sq. ft. | 1 story | 3 bedrooms | 2-car garage | Plan #L175

ELEVATION C

## **ABOUT THE ANIKA**

The ranch-style Anika offers a sophisticated, livable layout. At the heart of this inviting plan is a spacious kitchen with a center island, breakfast nook and gourmet features. Other highlights include an expansive great room with an adjacent covered patio and a master suite with an oversized walk-in closet and private master bath. Personalize this plan with a formal dining room or quiet study, and more.