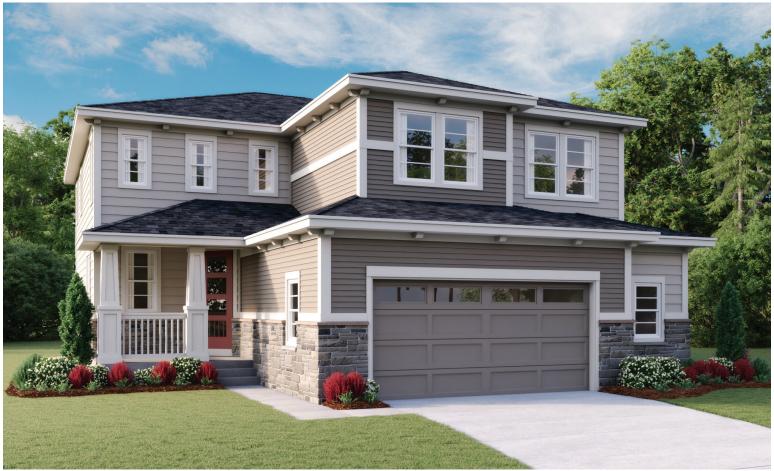

ELEVATION D

ELEVATION A

## **ABOUT THE SETH**

The spacious Seth plan offers a kitchen with walk-in pantry and nook, which opens into the great room. A formal dining room, powder room and study with walk-in closet complete the main floor. Upstairs, you'll find a loft, three inviting bedrooms, a full bath, a convenient laundry and a luxurious master suite with two walk-in closets and a private bath.