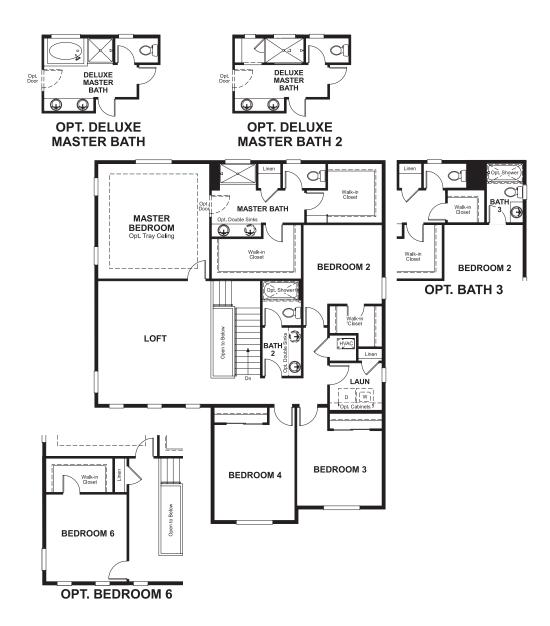

## **ABOUT THE SETH**

The spacious Seth plan offers a kitchen with walk-in pantry and nook, which opens into the great room. A formal dining room, powder room and study with walk-in closet complete the main floor. Upstairs, you'll find a loft, three inviting bedrooms, a full bath, a convenient laundry and a luxurious master suite with two walk-in closets and a private bath.

ELEVATION B

ELEVATION C

MAIN FLOOR SECOND FLOOR

Floor plans and renderings are conceptual drawings and may vary from actual plans and homes as built. Options and features may not be available on all homes and are subject to change without notice. Actual homes may vary from photos and/or drawings which show upgraded landscaping and may not represent the lowest-priced homes in the community. Features may include optional upgrades and may not be available on all homes. Square footage numbers are approximate and are subject to change without notice. Prices, specifications and availability subject to change without notice. @2019 Richmond American Homes, Richmond American Homes of Colorado, Inc. 10/7/19