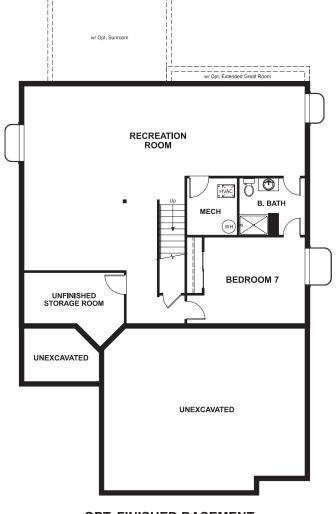

Approx. 3,000 sq. ft. | 2 stories | 4-7 bedrooms | 2-car garage | Plan #D29A

## **BASEMENT**



# **OPT. FINISHED BASEMENT**

#### COMMUNITY LOCATION:

Sorrel Ranch | 24450 East Ida Place | Aurora, CO 80016 | **720.758.8910** 

### **HOME GALLERY LOCATION:**

 $Denver \ Metro \ Home \ Gallery^{TM} \ | \ 8000 \ East \ Belleview \ Avenue, \ Suite \ C-12 \ | \ Greenwood \ Village, \ CO \ 80111 \ | \ \textbf{888.402.4663}$ 



Floor plans and renderings are conceptual drawings and may vary from actual plans and homes as built. Options and features may not be available on all homes and are subject to change without notice. Actual homes may vary from photos and/or drawings which show upgraded landscaping and may not represent the lowest-priced homes in the community. Features may include optional upgrades and may not be available on all homes. Square footage numbers are approximate and a