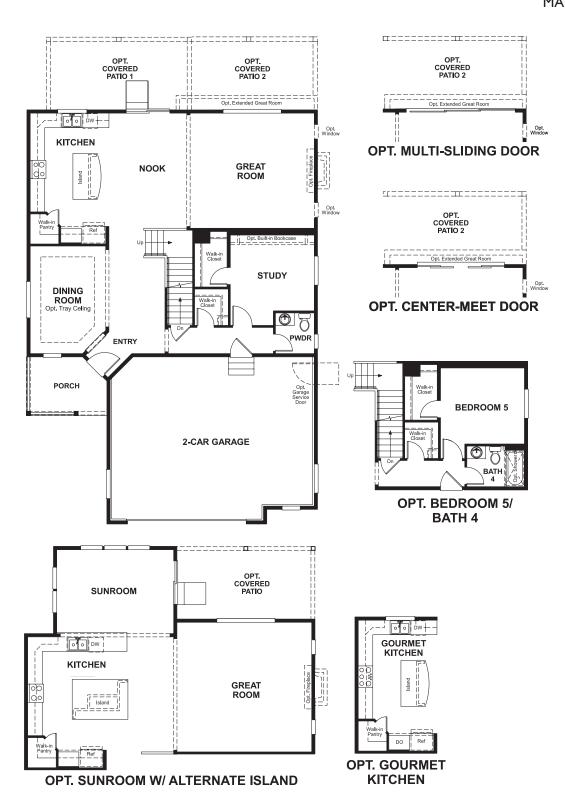

## **ABOUT THE SETH**

The spacious Seth plan offers a kitchen with walk-in pantry and nook, which opens into the great room. A formal dining room, powder room and study with walk-in closet complete the main floor. Upstairs, you'll find a loft, three inviting bedrooms, a full bath, a convenient laundry and a luxurious master suite with two walk-in closets and a private bath.

ELEVATION B

ELEVATION C

MAIN FLOOR SECOND FLOOR

Floor plans and renderings are conceptual drawings and may vary from actual plans and homes as built. Options and features may not be available on all homes and are subject to change without notice. Actual homes may vary from photos and/or drawings which show upgraded landscaping and may not represent the lowest-priced homes in the community. Features may include optional upgrades and may not be available on all homes. Square footage numbers are approximate and are subject to change without notice. Prices, specifications and availability subject to change without notice. @2019 Richmond American Homes, Richmond American Homes of Colorado, Inc. 10/7/19