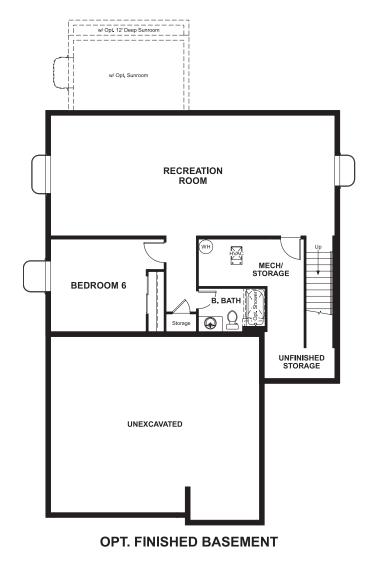

## **BASEMENT**

ELEVATION E

## ABOUT THE YORKTOWN

The Yorktown's main floor offers an expansive entertaining space at the back of the home: the great room with optional fireplace, dining room overlooking the backyard, and the kitchen with a large center island. The oversized 2-car garage leads to a convenient mudroom with walk-in closet, a powder room and a private study. On the second floor, there's an immense loft surrounded by three bedrooms, a shared bath, a laundry room and a master suite with its own bath and spacious walk-in closet. Options include a sunroom, covered patio, finished basement, bonus bedrooms and deluxe bath.