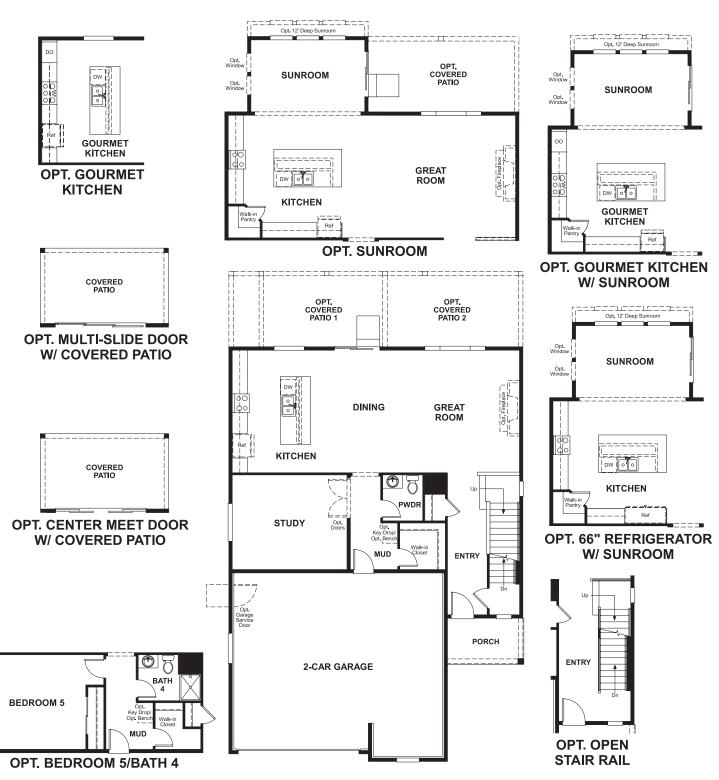

## ABOUT THE YORKTOWN

The Yorktown's main floor offers an expansive entertaining space at the back of the home: the great room with optional fireplace, dining room overlooking the backyard, and the kitchen with a large center island. The oversized 2-car garage leads to a convenient mudroom with walk-in closet, a powder room and a private study. On the second floor, there's an immense loft surrounded by three bedrooms, a shared bath, a laundry room and a master suite with its own bath and spacious walk-in closet. Options include a sunroom, covered patio, finished basement, bonus bedrooms and deluxe bath.

ELEVATION B ELEVATION C

ELEVATION D

MAIN FLOOR SECOND FLOOR

Floor plans and renderings are conceptual drawings and may vary from actual plans and homes as built. Options and features may not be available on all homes and are subject to change without notice. Actual homes may vary from photos and/or drawings which show upgraded landscaping and may not represent the lowest-priced homes in the community. Features may include optional upgrades and may not be available on all homes. Square footage numbers are approximate and are subject to change without notice. Prices, specifications and availability subject to change without notice. ©2019 Richmond American Homes, Richmond American Homes of Colorado, Inc. 10/7/19 Floor plans and renderings are conceptual drawings and may vary from actual plans and homes as built. Options and features may not be available on all homes and are subject to change without notice. Actual homes may vary from photos and/or drawings which show upgraded landscaping and may not represent the lowest-priced homes in the community. Features may include optional upgrades and may not be available on all homes. Square footage numbers are approximate and are subject to change without notice. Prices, specifications and availability subject to change without notice. @2019 Richmond American Homes, Richmond American Homes of Colorado, Inc. 10/7/19