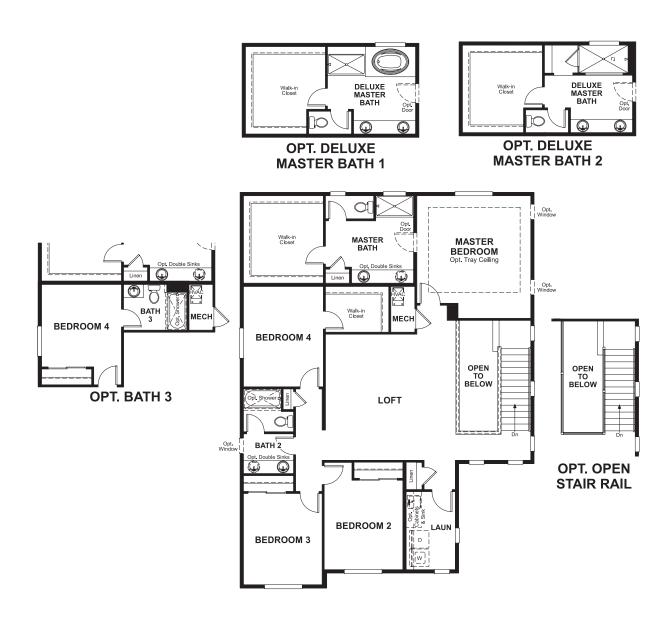

## ABOUT THE YORKTOWN

The Yorktown's main floor offers an expansive entertaining space at the back of the home: the great room with optional fireplace, dining room overlooking the backyard, and the kitchen with a large center island. The oversized 2-car garage leads to a convenient mudroom with walk-in closet, a powder room and a private study. On the second floor, there's an immense loft surrounded by three bedrooms, a shared bath, a laundry room and a master suite with its own bath and spacious walk-in closet. Options include a sunroom, covered patio, finished basement, bonus bedrooms and deluxe bath.

ELEVATION B ELEVATION C

ELEVATION D

MAIN FLOOR SECOND FLOOR

Floor plans and renderings are conceptual drawings and may vary from actual plans and homes as built. Options and features may not be available on all homes and are subject to change without notice. Actual homes may vary from photos and/or drawings which show upgraded landscaping and may not represent the lowest-priced homes in the community. Features may include optional upgrades and may not be available on all homes. Square footage numbers are approximate and are subject to change without notice. Prices, specifications and availability subject to change without notice. ©2019 Richmond American Homes, Richmond American Homes of Colorado, Inc. 10/7/19 Floor plans and renderings are conceptual drawings and may vary from actual plans and homes as built. Options and features may not be available on all homes and are subject to change without notice. Actual homes may vary from photos and/or drawings which show upgraded landscaping and may not represent the lowest-priced homes in the community. Features may include optional upgrades and may not be available on all homes. Square footage numbers are approximate and are subject to change without notice. Prices, specifications and availability subject to change without notice. @2019 Richmond American Homes, Richmond American Homes of Colorado, Inc. 10/7/19