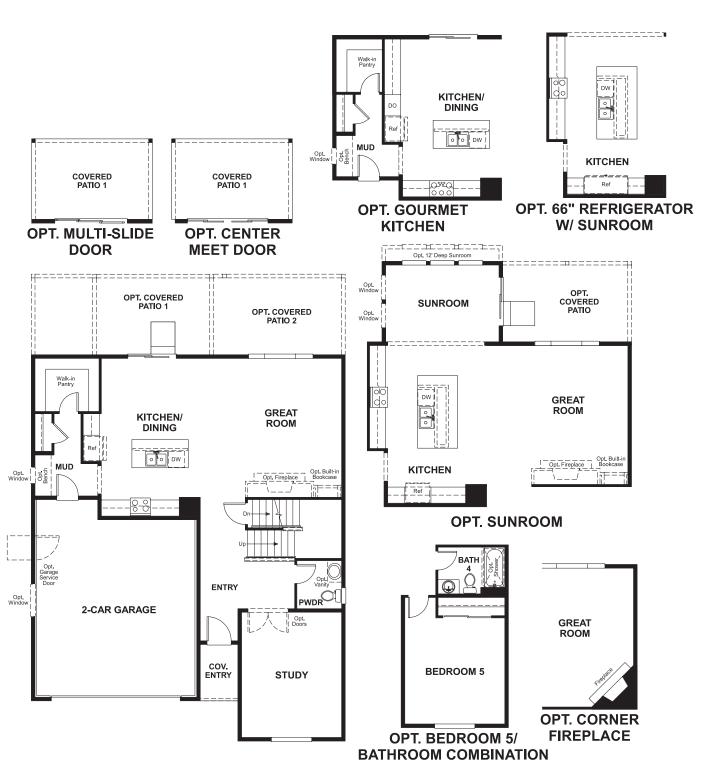

## **ABOUT THE CORONADO**

The main floor of the Coronado floor plan provides spaces for working and entertaining. Just off the entry are a study and a powder room. At the back of the home, enjoy an open great room, dining room and kitchen, complete with center island and walk-in pantry off the mudroom. Three bedrooms, a generous loft, a laundry and two baths are located upstairs. Add up to two additional bedrooms, a third garage bay and a sunroom!

ELEVATION B ELEVATION C ELEVATION D

MAIN FLOOR SECOND FLOOR

Floor plans and renderings are conceptual drawings and may vary from actual plans and homes as built. Options and features may not be available on all homes and are subject to change without notice. Actual homes may vary from photos and/or drawings which show upgraded landscaping and may not represent the lowest-priced homes in the community. Features may include optional upgrades and may not be available on all homes. Square footage numbers are approximate and are subject to change without notice. Prices, specifications and availability subject to change without notice. @2019 Richmond American Homes, Richmond American Homes of Colorado, Inc. 1/24/2019