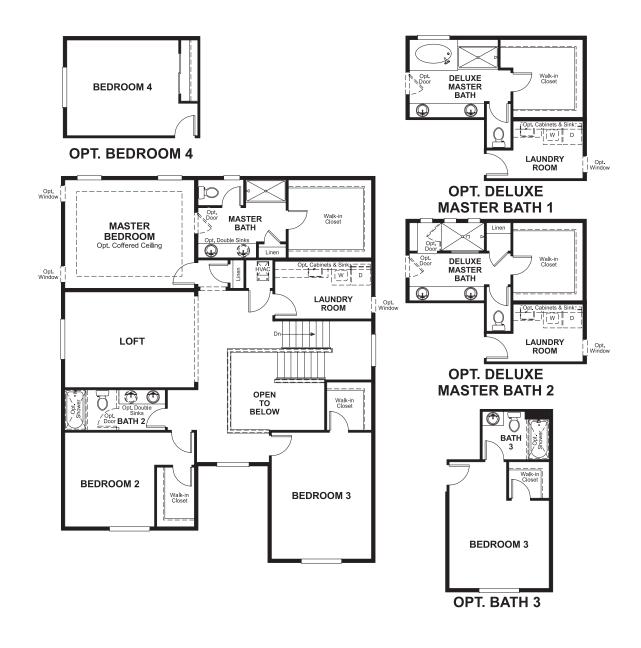

## **ABOUT THE CORONADO**

The main floor of the Coronado floor plan provides spaces for working and entertaining. Just off the entry are a study and a powder room. At the back of the home, enjoy an open great room, dining room and kitchen, complete with center island and walk-in pantry off the mudroom. Three bedrooms, a generous loft, a laundry and two baths are located upstairs. Add up to two additional bedrooms, a third garage bay and a sunroom!

ELEVATION B ELEVATION C ELEVATION D

MAIN FLOOR SECOND FLOOR

Floor plans and renderings are conceptual drawings and may vary from actual plans and homes as built. Options and features may not be available on all homes and are subject to change without notice. Actual homes may vary from photos and/or drawings which show upgraded landscaping and may not represent the lowest-priced homes in the community. Features may include optional upgrades and may not be available on all homes. Square footage numbers are approximate and are subject to change without notice. Prices, specifications and availability subject to change without notice. @2019 Richmond American Homes, Richmond American Homes of Colorado, Inc. 1/24/2019