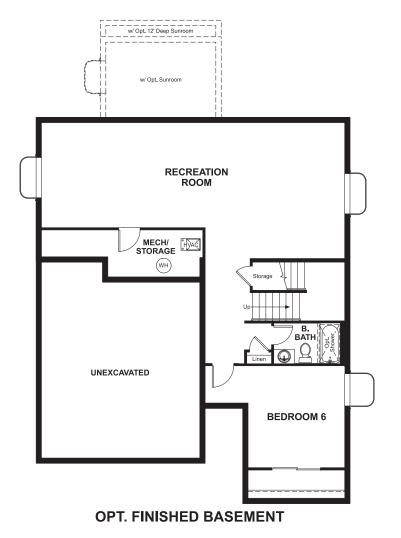

## **BASEMENT**

ELEVATION E

ELEVATION A

## **ABOUT THE CORONADO**

The main floor of the Coronado floor plan provides spaces for working and entertaining. Just off the entry are a study and a powder room. At the back of the home, enjoy an open great room, dining room and kitchen, complete with center island and walk-in pantry off the mudroom. Three bedrooms, a generous loft, a laundry and two baths are located upstairs. Add up to two additional bedrooms, a third garage bay and a sunroom!