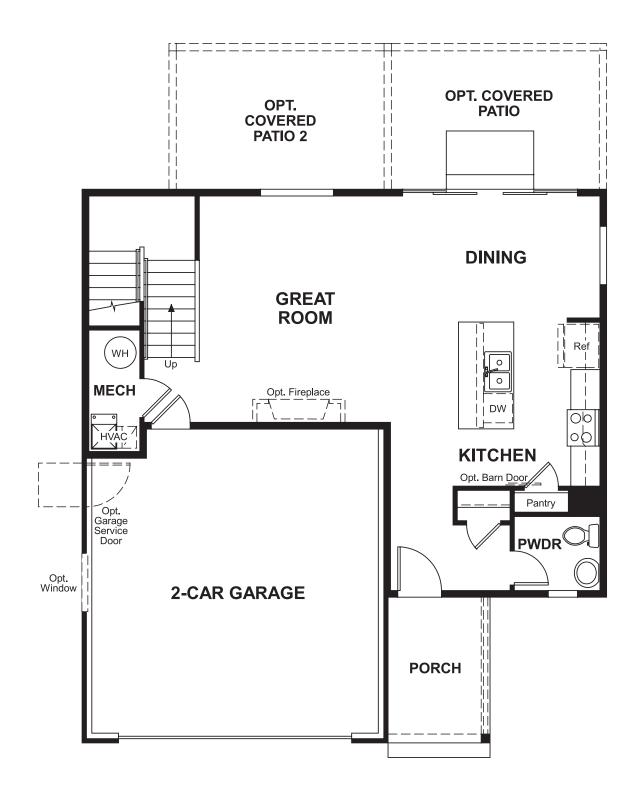

## ABOUT THE CORAL

The main floor of this delightful plan offers a large, uninterrupted space for relaxing, entertaining and dining. The kitchen features a large center island with seating and opens to the dining and great rooms. Upstairs, there's a large loft, a full bath tucked between two inviting bedrooms, and a private master suite with walk-in closet and convenient master bath. Options include a covered patio and a bedroom in lieu of the loft.

## THE CORAL | Approx. 1,830 sq. ft. | 2 stories | 3-4 bedrooms | 2-car garage | Plan #D903

MAIN FLOOR

Floor plans and renderings are conceptual drawings and may vary from actual plans and homes as built. Options and features may not be available on all homes and are subject to change without notice. Actual homes may vary from photos and/or drawings which show upgraded landscaping and may not represent the lowest-priced homes in the community. Features may include optional upgrades and may not be available on all homes. Square footage numbers are approximate and are subject to change without notice. Prices, specifications and availability subject to change without notice. ©2019 Richmond American Homes, Richmond American Homes of Colorado, Inc. 5/23/2019