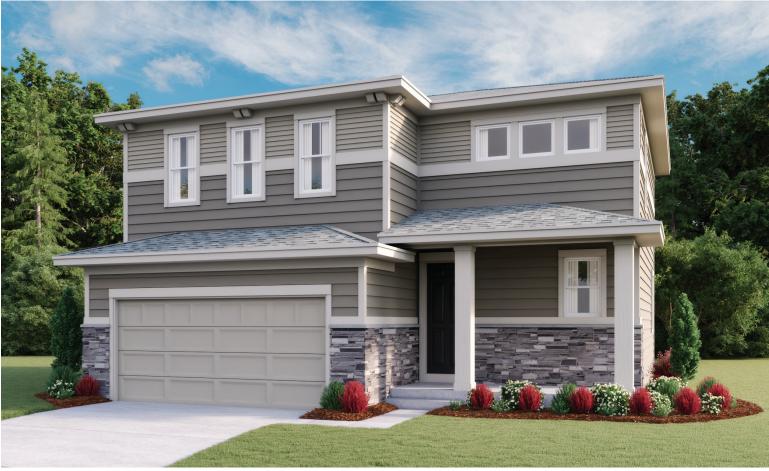

# **SEASONS**

ELEVATION D

## SEASONS AT STONEGATE

Approx. 1,830 sq. ft. | 2 stories | 3-4 bedrooms | 2-car garage | Plan #D903

ELEVATION C