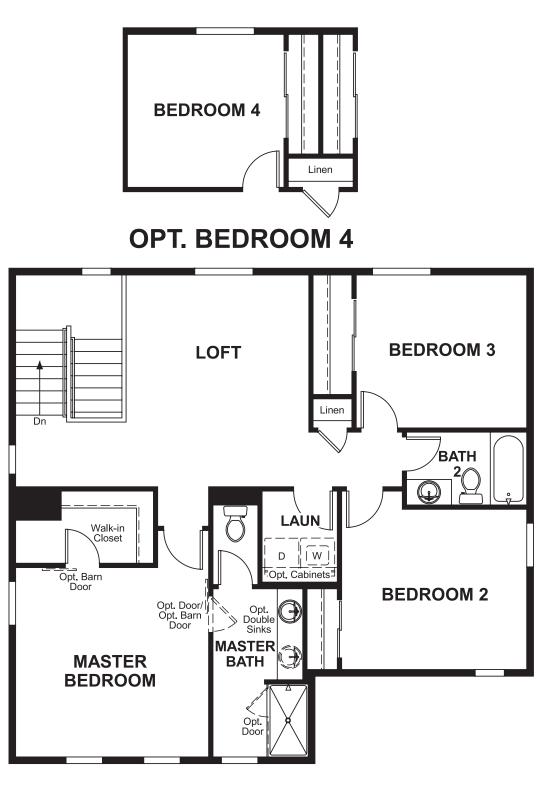

## ABOUT THE CORAL

The main floor of this delightful plan offers a large, uninterrupted space for relaxing, entertaining and dining. The kitchen features a large center island with seating and opens to the dining and great rooms. Upstairs, there's a large loft, a full bath tucked between two inviting bedrooms, and a private master suite with walk-in closet and convenient master bath. Options include a covered patio and a bedroom in lieu of the loft.

## THE CORAL | Approx. 1,830 sq. ft. | 2 stories | 3-4 bedrooms | 2-car garage | Plan #D903

MAIN FLOOR

Floor plans and renderings are conceptual drawings and may vary from actual plans and homes as built. Options and features may not be available on all homes and are subject to change without notice. Actual homes may vary from photos and/or drawings which show upgraded landscaping and may not represent the lowest-priced homes in the community. Features may include optional upgrades and may not be available on all homes. Square footage numbers are approximate and are subject to change without notice. Prices, specifications and availability subject to change without notice. ©2019 Richmond American Homes, Richmond American Homes of Colorado, Inc. 5/23/2019

## SECOND FLOOR