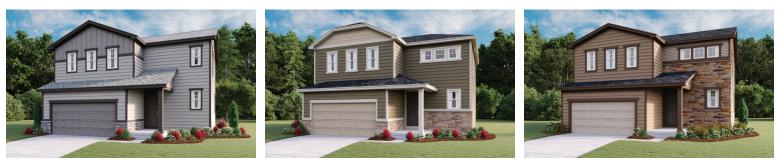

**ELEVATION A** 

**ELEVATION B** 

## SEASONS AT STONEGATE

Approx. 1,830 sq. ft. | 2 stories | 3-4 bedrooms | 2-car garage | Plan #D903

ELEVATION C