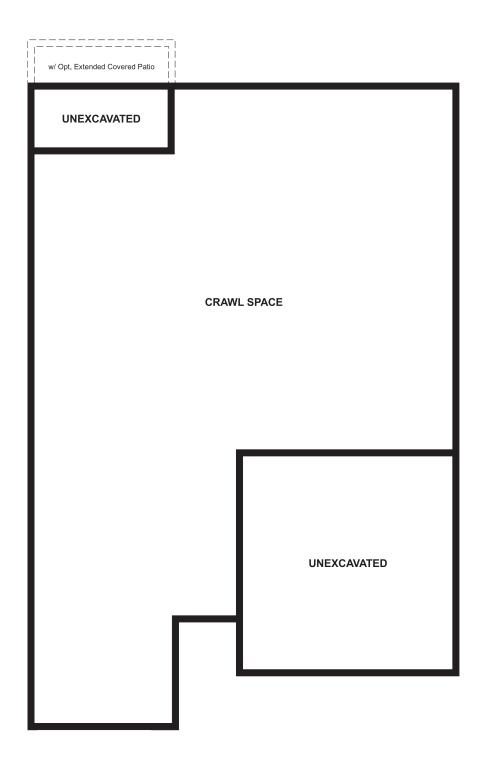

Approx. 1,740 sq. ft. | 1 story | 3-4 bedrooms | 2-car garage | Plan #D921

**CRAWL SPACE** 

## COMMUNITY LOCATION:

Seasons at Stonegate | 16390 Alberta Drive | Parker, CO 80134 | 720.758.8905

Floor plans and renderings are conceptual drawings and may vary from actual plans and homes as built. Options and features may not be available on all homes and are subject to change without notice. Actual homes may vary from photos and/or drawings which show upgraded landscaping and may not represent the lowest-priced homes in the community. Features may include optional upgrades and may not be available on all homes. Square footage numbers are approximate and are subject to change without notice. Prices, specifications and availability subject to change without notice. @2019 Richmond American Homes of Colorado, Inc. 5/23/2019