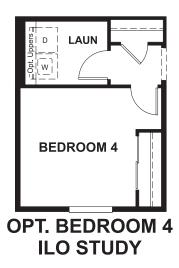

## ABOUT THE ALEXANDRITE

The Alexandrite plan combines spacious living areas with ample opportunities for personalization. A covered entry leads past a laundry into an open floorplan, featuring a kitchen with a center island, a dining area, and a great room with optional fireplace. The master suite is adjacent, and includes a walk-in closet and private bathroom. You'll find two additional bedrooms and a full bath, as well as a study that can be optioned as a fourth bedroom. Personalize this plan with an optional covered patio or extended deck!