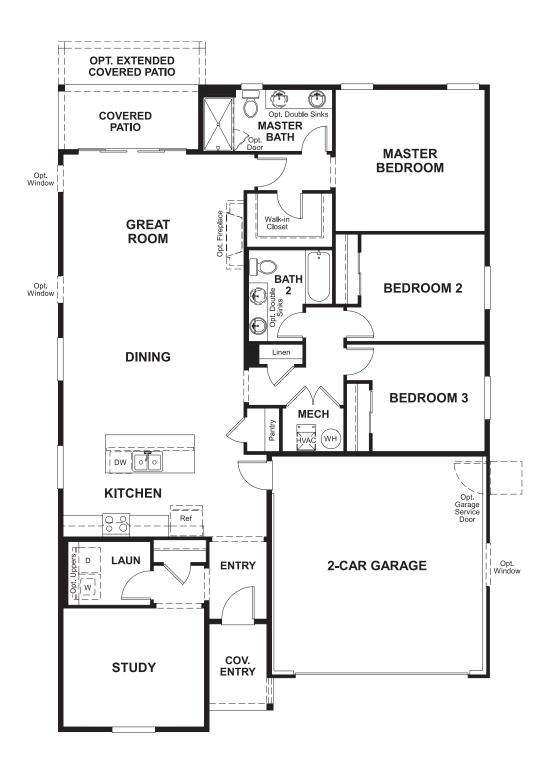

Approx. 1,740 sq. ft. | 1 story | 3-4 bedrooms | 2-car garage | Plan #D921

**CRAWL SPACE** 

## ABOUT THE ALEXANDRITE

The Alexandrite plan combines spacious living areas with ample opportunities for personalization. A covered entry leads past a laundry into an open floorplan, featuring a kitchen with a center island, a dining area, and a great room with optional fireplace. The master suite is adjacent, and includes a walk-in closet and private bathroom. You'll find two additional bedrooms and a full bath, as well as a study that can be optioned as a fourth bedroom. Personalize this plan with an optional covered patio or extended deck!