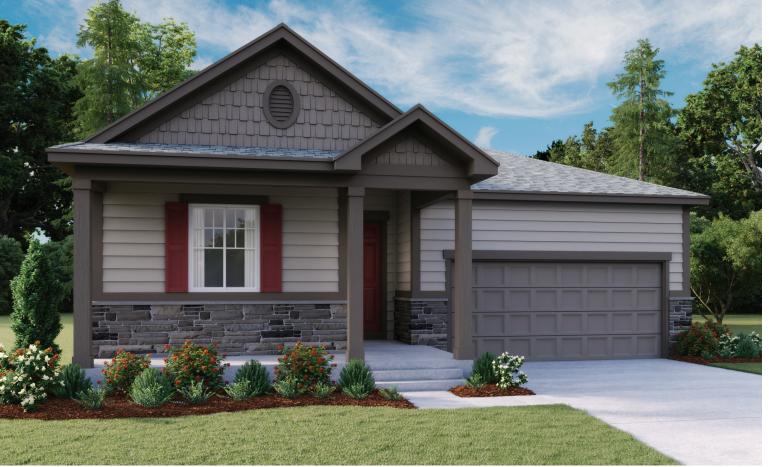

ELEVATION F

## ABOUT THE ALEXANDRITE

The Alexandrite plan combines spacious living areas with ample opportunities for personalization. A covered entry leads past a laundry into an open floorplan, featuring a kitchen with a center island, a dining area, and a great room with optional fireplace. The master suite is adjacent, and includes a walk-in closet and private bathroom. You'll find two additional bedrooms and a full bath, as well as a study that can be optioned as a fourth bedroom. Personalize this plan with an optional covered patio or extended deck!