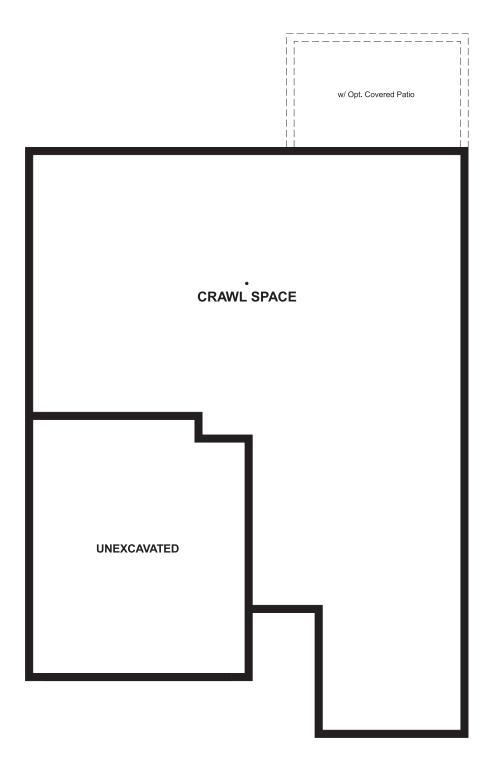

SEASONS AT STONEGATE

THE AMETHYST

Approx. 1,420 sq. ft. | 1 story | 2-3 bedrooms | 2-car garage | Plan #D901

**CRAWL SPACE** 

Seasons at Stonegate | 16390 Alberta Drive | Parker, CO 80134 | 720.758.8905

Floor plans and renderings are conceptual drawings and may vary from actual plans and homes as built. Options and features may not be available on all homes and are subject to change without notice. Actual homes may vary from photos and/or drawings which show upgraded landscaping and may not represent the lowest-priced homes in the community. Features may include optional upgrades and may not be available on all homes. Square footage numbers are approximate and are subject to change without notice. Prices, specifications and availability subject to change without notice. @2019 Richmond American Homes of Colorado, Inc. 5/23/2019