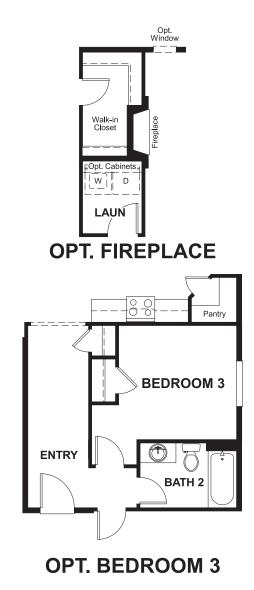

I FVATION A

ELEVATION B

ELEVATION C

ELEVATION D

ELEVATION E

MAIN FLOOR MAIN FLOOR OPTIONS

Floor plans and renderings are conceptual drawings and may vary from actual plans and homes as built. Options and features may not be available on all homes and are subject to change without notice. Actual homes may vary from photos and/or drawings which show upgraded landscaping and may not represent the lowest-priced homes in the community. Features may include optional upgrades and may not be available on all homes. Square footage numbers are approximate and are subject to change without notice. Prices, specifications and availability subject to change without notice. S2019 Richmond American Homes, Richmond American Homes of Colorado, Inc. 5/23/2019