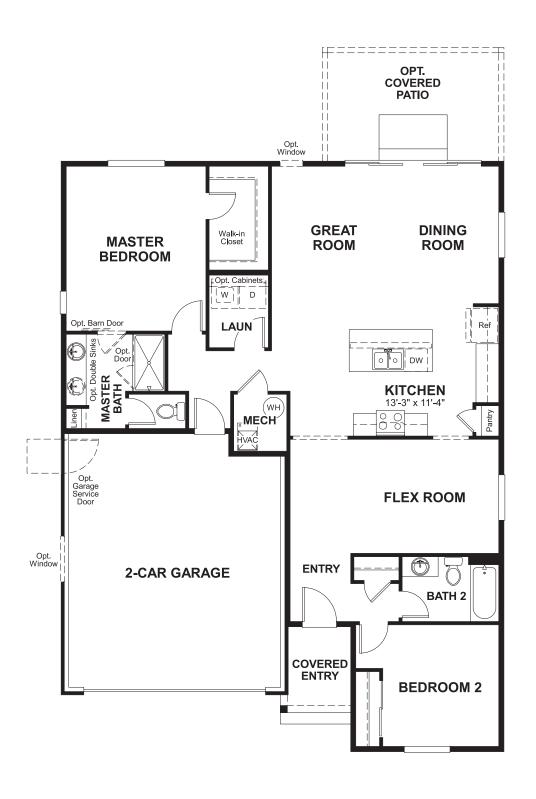

SEASONS AT STONEGATE

THE AMETHYST

Approx. 1,420 sq. ft. | 1 story | 2-3 bedrooms | 2-car garage | Plan #D901

**CRAWL SPACE** 

Seasons at Stonegate | 16390 Alberta Drive | Parker, CO 80134 | 720.758.8905

Floor plans and renderings are conceptual drawings and may vary from actual plans and homes as built. Options and features may not be available on all homes and are subject to change without notice. Actual homes may vary from photos and/or drawings which show upgraded landscaping and may not represent the lowest-priced homes in the community. Features may include optional upgrades and may not be available on all homes. Square footage numbers are approximate and are subject to change without notice. Prices, specifications and availability subject to change without notice. @2019 Richmond American Homes of Colorado, Inc. 5/23/2019

## **ABOUT THE AMETHYST**

This ranch-style floor plan offers an open layout that's perfect for entertaining. Gather with friends and family in the expansive great room, dining room and kitchen, and add a covered patio for additional outdoor living space. The master bedroom has a large walk-in closet and a private bath. This home also includes a study, which can be optioned as an additional bedroom.