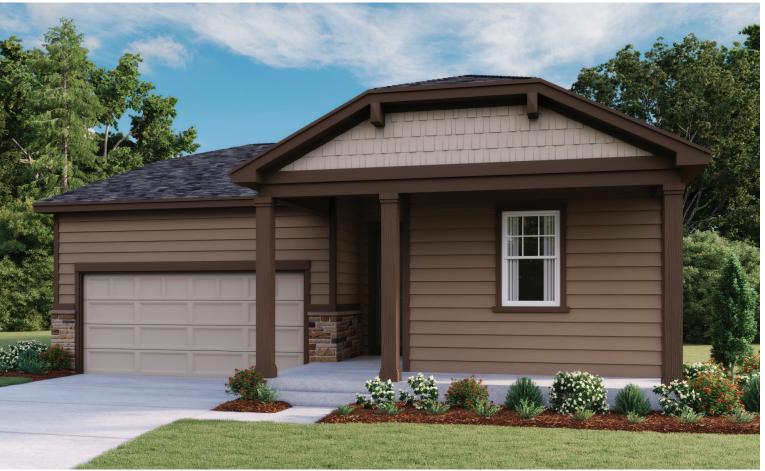

ELEVATION F

## **ABOUT THE AMETHYST**

This ranch-style floor plan offers an open layout that's perfect for entertaining. Gather with friends and family in the expansive great room, dining room and kitchen, and add a covered patio for additional outdoor living space. The master bedroom has a large walk-in closet and a private bath. This home also includes a study, which can be optioned as an additional bedroom.