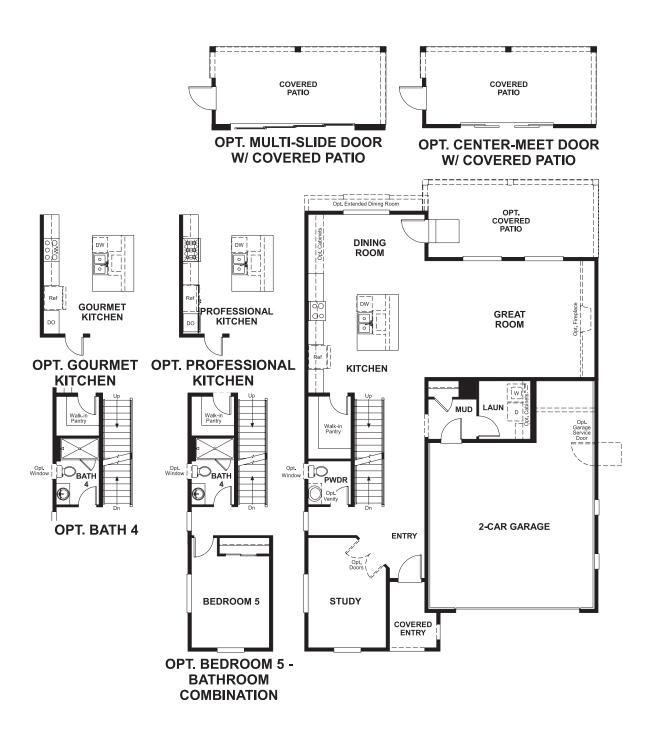

ELEVATION A ELEVATION B

ELEVATION C

ELEVATION D

MAIN FLOOR SECOND FLOOR

## **ABOUT THE SHERIDAN**

From the study just off the entry to the expansive entertaining spaces at the back of the home, the Sheridan plan was made for the way you live today. Note the thoughtful details, such as the convenient mudroom, dual walk-in closets in the master bedroom with a deluxe master bath, large kitchen island and roomy walk-in pantry. Options include a main-floor bedroom, a balcony, a finished basement and an additional upstairs bedroom.