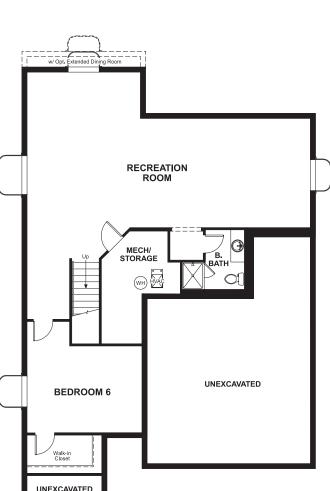

## **OPT. FINISHED BASEMENT**

## **ABOUT THE SHERIDAN**

From the study just off the entry to the expansive entertaining spaces at the back of the home, the Sheridan plan was made for the way you live today. Note the thoughtful details, such as the convenient mudroom, dual walk-in closets in the master bedroom with a deluxe master bath, large kitchen island and roomy walk-in pantry. Options include a main-floor bedroom, a balcony, a finished basement and an additional upstairs bedroom.