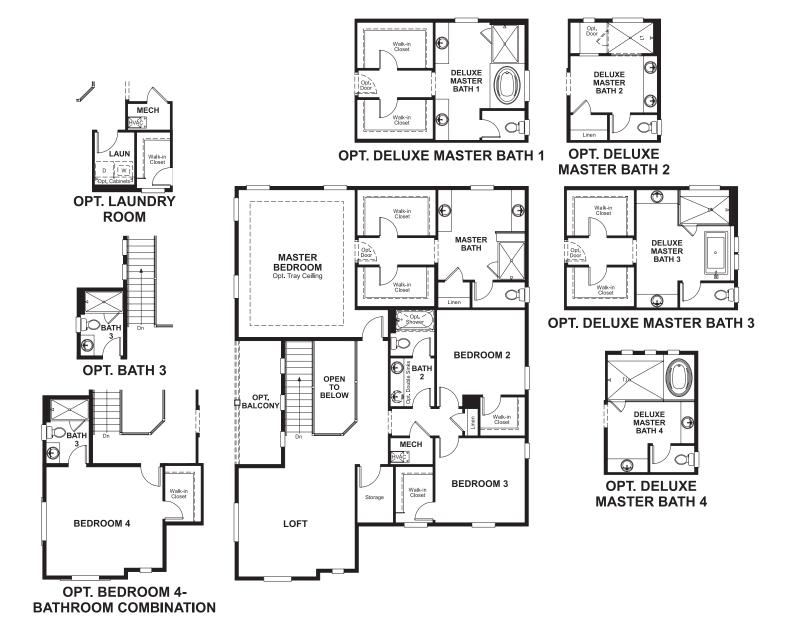

ELEVATION A ELEVATION B

ELEVATION C

ELEVATION D

MAIN FLOOR SECOND FLOOR

## **ABOUT THE SHERIDAN**

From the study just off the entry to the expansive entertaining spaces at the back of the home, the Sheridan plan was made for the way you live today. Note the thoughtful details, such as the convenient mudroom, dual walk-in closets in the master bedroom with a deluxe master bath, large kitchen island and roomy walk-in pantry. Options include a main-floor bedroom, a balcony, a finished basement and an additional upstairs bedroom.