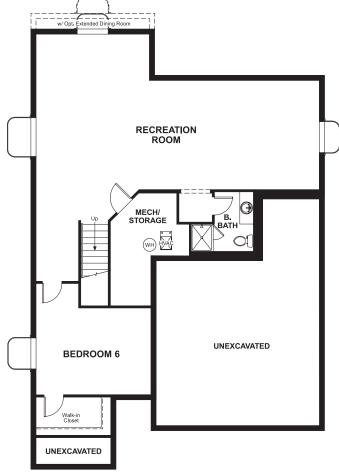

## **BASEMENT**

## **ABOUT THE SHERIDAN**

From the study just off the entry to the expansive entertaining spaces at the back of the home, the Sheridan plan was made for the way you live today. Note the thoughtful details, such as the convenient mudroom, dual walk-in closets in the master bedroom with a deluxe master bath, large kitchen island and roomy walk-in pantry. Options include a main-floor bedroom, a balcony, a finished basement and an additional upstairs bedroom.