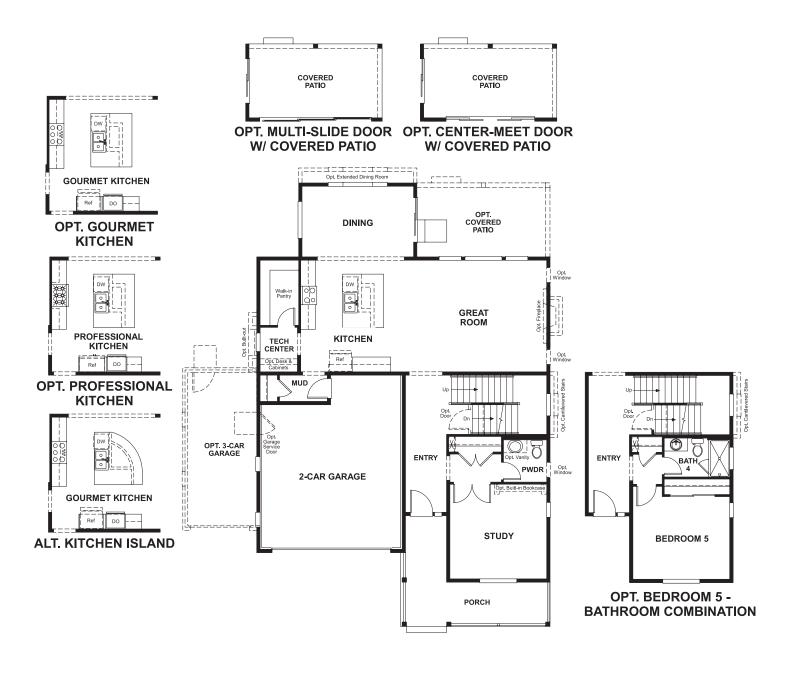

## **ABOUT THE ANDREA**

Personalize the two-story Andrea plan to suit the way you live. Need a main-floor bedroom instead of a home office? That's an option! Love relaxing in a spa-like master bath? Select one of the Andrea's four optional layouts. Add a covered patio for outdoor entertaining space beyond the already generous great room. Gourmet kitchen upgrades, a finished basement and an extra bedroom in lieu of the loft are also available.

ELEVATION C

ELEVATION D ELEVATION E

MAIN FLOOR SECOND FLOOR