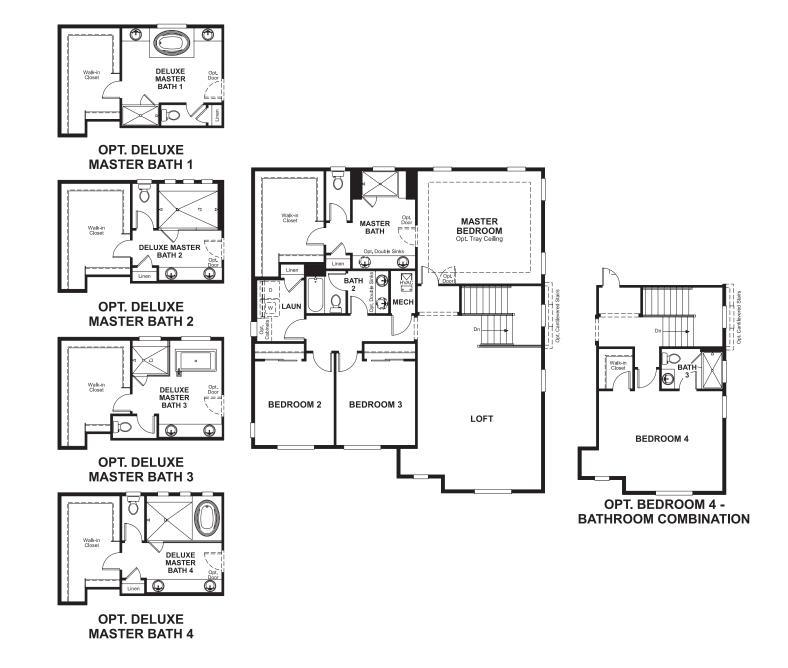

## **ABOUT THE ANDREA**

Personalize the two-story Andrea plan to suit the way you live. Need a main-floor bedroom instead of a home office? That's an option! Love relaxing in a spa-like master bath? Select one of the Andrea's four optional layouts. Add a covered patio for outdoor entertaining space beyond the already generous great room. Gourmet kitchen upgrades, a finished basement and an extra bedroom in lieu of the loft are also available.

ELEVATION C

ELEVATION D ELEVATION E

MAIN FLOOR SECOND FLOOR