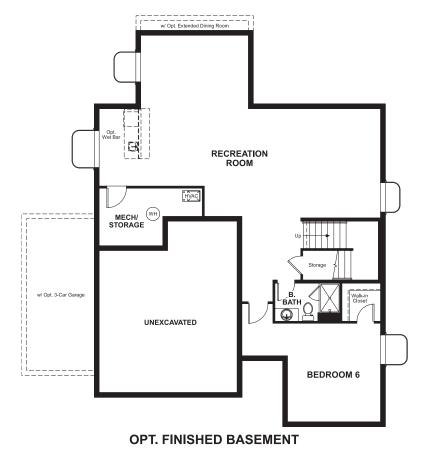

Approx. 2,850 sq. ft. | 2 stories | 4-6 bedrooms | 2-car garage | Plan #D670

**BASEMENT** 

ELEVATION F

ELEVATION B

## **ABOUT THE ANDREA**

Personalize the two-story Andrea plan to suit the way you live. Need a main-floor bedroom instead of a home office? That's an option! Love relaxing in a spa-like master bath? Select one of the Andrea's four optional layouts. Add a covered patio for outdoor entertaining space beyond the already generous great room. Gourmet kitchen upgrades, a finished basement and an extra bedroom in lieu of the loft are also available.