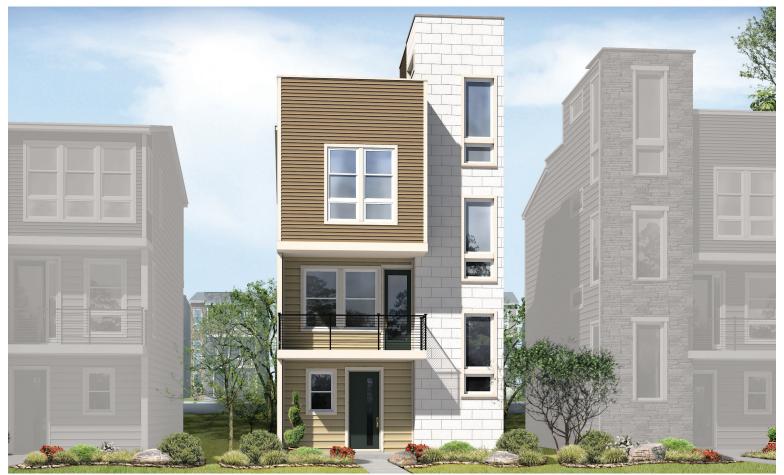

58.8904

#### **HOME GALLERY LOCATION:**

HG2 by Richmond American™ | 8000 East Belleview Avenue, Suite D-30 | Greenwood Village, CO 80111 | **888.402.4663** 



Floor plans and renderings are conceptual drawings and may vary from actual plans and homes as built. Options and features may not be available on all homes and are subject to change without notice. Actual homes may vary from photos and/or drawings which show upgraded landscaping and may not represent the lowest-priced homes in the community. Features may include optional upgrades and may not be available on all homes. Square footage numbers are approximate and are subject to change without notice. Prices, specifications and availability subject to change without notice. ©2019 Richmond American Homes of Colorado, Inc. 10/28/2019



ELEVATION D

## **ABOUT THE SOHO**

Offering an array of attractive options, the Soho plan is designed to complement your modern lifestyle. Storage space on the lower floor of this standalone home can be optioned as a powder room, and the quiet main-floor study can be converted to a third bedroom. You'll also appreciate the spacious living room, which opens to an inviting kitchen with optional gourmet features. Upstairs, enjoy a lavish master suite with an optional deluxe bath. A relaxing rooftop terrace completes the home.



ELEVATION C

MAIN FLOOR SECOND FLOOR



# **OPT. BEDROOM 3/BATH 3**







**OPT. GOURMET KITCHEN** 





# **ROOFTOP TERRACE**



**MASTER BATH** 



Floor plans and renderings are conceptual drawings and may vary from actual plans and homes as built. Options and