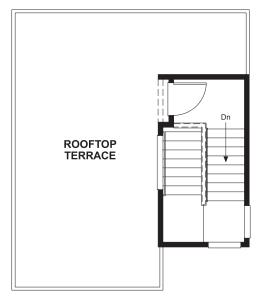

## **ABOUT THE SOHO**

Offering an array of attractive options, the Soho plan is designed to complement your modern lifestyle. Storage space on the lower floor of this standalone home can be optioned as a powder room, and the quiet main-floor study can be converted to a third bedroom. You'll also appreciate the spacious living room, which opens to an inviting kitchen with optional gourmet features. Upstairs, enjoy a lavish master suite with an optional deluxe bath. A relaxing rooftop terrace completes the home.

# **ROOFTOP TERRACE**

**MASTER BATH** 

Floor plans and renderings are conceptual drawings and may vary from actual plans and homes as built. Options and features may not be available on all homes and are subject to change without notice. Actual homes may vary from photos and/or drawings which show upgraded landscaping and may not represent the lowest-priced homes in the community. Features may include optional upgrades and may not be available on all homes. Square footage numbers are approximate and are subject to change without notice. Prices, specifications and availability subject to change without notice. ©2019 Richmond American Homes, Richmond American Homes of Colorado, Inc. 10/28/2019