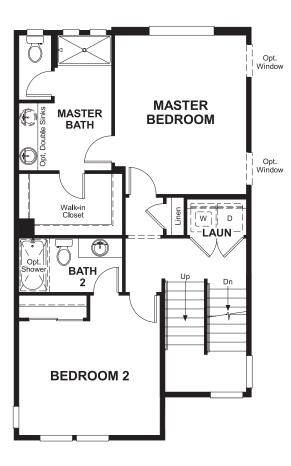

# **ROOFTOP TERRACE**

**MASTER BATH** 

Floor plans and renderings are conceptual drawings and may vary from actual plans and homes as built. Options and features may not be available on all homes and are subject to change without notice. Actual homes may vary from photos and/or drawings which show upgraded landscaping and may not represent the lowest-priced homes in the community. Features may include optional upgrades and may not be available on all homes. Square footage numbers are approximate and are subject to change without notice. Prices, specifications and availability subject to change without notice. ©2019 Richmond American Homes, Richmond American Homes of Colorado, Inc. 10/28/2019