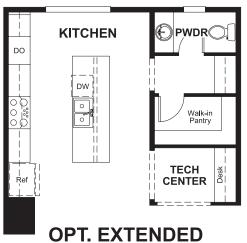

ers are approximate and are subject to change without notice. Prices, specifications and availability subject to change without notice. ©2019 Richmond American Homes of Colorado, Inc. 10/28/2019



ELEVATION D

## **ABOUT THE SOHO**

Offering an array of attractive options, the Soho plan is designed to complement your modern lifestyle. Storage space on the lower floor of this standalone home can be optioned as a powder room, and the quiet main-floor study can be converted to a third bedroom. You'll also appreciate the spacious living room, which opens to an inviting kitchen with optional gourmet features. Upstairs, enjoy a lavish master suite with an optional deluxe bath. A relaxing rooftop terrace completes the home.



ELEVATION C

MAIN FLOOR SECOND FLOOR



# **OPT. BEDROOM 3/BATH 3**







**OPT. GOURMET KITCHEN** 





# **ROOFTOP TERRACE**



**MASTER BATH** 



Floor plans and renderings are conceptual drawings and may vary from actual plans and homes as built. Options and features may not be available on all homes and are subject to change without notice. Actual homes may vary from photos and/or drawings which show upgraded landscaping and may not represent the lowest-priced homes in the community. Features may include optional upgrades and may not be available on all homes. Square footage numbers are approximate and are subject to change without notice. Prices, specifications and availability subject to change without notice. ©2019 Richmond American Homes, Richmond American Homes of Colorado, Inc. 10/28/2019

Floor plans and renderings are conceptual drawings and