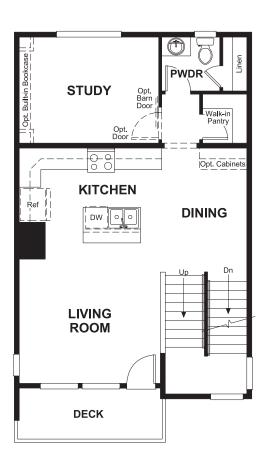

## **ABOUT THE SOHO**

Offering an array of attractive options, the Soho plan is designed to complement your modern lifestyle. Storage space on the lower floor of this standalone home can be optioned as a powder room, and the quiet main-floor study can be converted to a third bedroom. You'll also appreciate the spacious living room, which opens to an inviting kitchen with optional gourmet features. Upstairs, enjoy a lavish master suite with an optional deluxe bath. A relaxing rooftop terrace completes the home.

ELEVATION C

MAIN FLOOR SECOND FLOOR