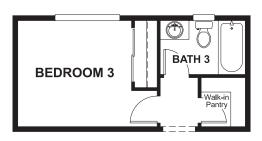

all homes. Square footage numbers are approximate and are subject to change without notice. Prices, specifications and availability subject to change without notice. ©2019 Richmond American Homes of Colorado, Inc. 10/28/2019



ELEVATION D

## **ABOUT THE SOHO**

Offering an array of attractive options, the Soho plan is designed to complement your modern lifestyle. Storage space on the lower floor of this standalone home can be optioned as a powder room, and the quiet main-floor study can be converted to a third bedroom. You'll also appreciate the spacious living room, which opens to an inviting kitchen with optional gourmet features. Upstairs, enjoy a lavish master suite with an optional deluxe bath. A relaxing rooftop terrace completes the home.



ELEVATION C

MAIN FLOOR SECOND FLOOR



# **OPT. BEDROOM 3/BATH 3**







**OPT. GOURMET KITCHEN** 





# **ROOFTOP TERRACE**



**MASTER BATH** 



Floor plans and renderings are conceptual drawings and may vary from actual plans and homes as built. Options and features may not be available on all homes and are subject to change without notice. Actual homes may vary from photos and/or drawings which show upgraded landscaping and may not represent the lowest-priced homes in the community. Features may include optional upgrades and may not be available on all homes. Square footage numbers are approximate and are subject to change without notice. Prices, specifications and availability subject to change without notice. ©2019 Richmond American Homes, Richmond American Homes of Colorado, Inc. 10/28/2019

Floor plans and renderin