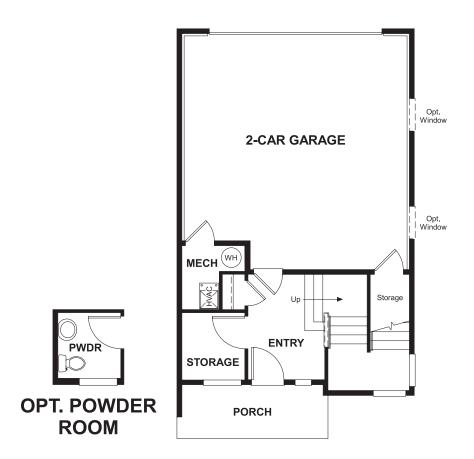

# THE SOHO

Approx. 1,800 sq. ft. | 4 stories | 2-3 bedrooms | 2-car garage | Plan #D568

LOWER FLOOR

## **ABOUT THE SOHO**

Offering an array of attractive options, the Soho plan is designed to complement your modern lifestyle. Storage space on the lower floor of this standalone home can be optioned as a powder room, and the quiet main-floor study can be converted to a third bedroom. You'll also appreciate the spacious living room, which opens to an inviting kitchen with optional gourmet features. Upstairs, enjoy a lavish master suite with an optional deluxe bath. A relaxing rooftop terrace completes the home.