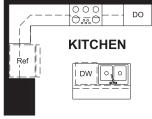

are approximate and are subject to change without notice. Prices, specifications and availability subject to change without notice. ©2019 Richmond American Homes of Colorado, Inc. 10/28/2019



ELEVATION D

## **ABOUT THE SOHO**

Offering an array of attractive options, the Soho plan is designed to complement your modern lifestyle. Storage space on the lower floor of this standalone home can be optioned as a powder room, and the quiet main-floor study can be converted to a third bedroom. You'll also appreciate the spacious living room, which opens to an inviting kitchen with optional gourmet features. Upstairs, enjoy a lavish master suite with an optional deluxe bath. A relaxing rooftop terrace completes the home.



ELEVATION C

MAIN FLOOR SECOND FLOOR



# **OPT. BEDROOM 3/BATH 3**







**OPT. GOURMET KITCHEN** 





# **ROOFTOP TERRACE**



**MASTER BATH** 



Floor plans and renderings are conceptual drawings and may vary from actual plans and homes as built. Options and features may not be available on all homes and are subject to change without notice. Actual homes may vary from photos and/or drawings which show upgraded landscaping and may not represent the lowest-priced homes in the community. Features may include optional upgrades and may not be available on all homes. Square footage numbers are approximate and are subject to change without notice. Prices, specifications and availability subject to change without notice. ©2019 Richmond American Homes, Richmond American Homes of Colorado, Inc. 10/28/2019

Floor plans and renderings are conceptual drawings and may