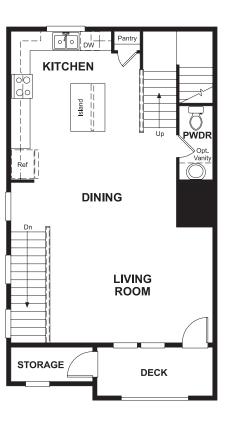

Approx. 1,800 sq. ft. | 4 stories | 2-3 bedrooms | 2-car garage | Plan #D578

LOWER FLOOR

## **ABOUT THE DEVOE**

The contemporary Devoe plan offers up to four floors of generous living space. On the lower level, you'll find a private study and a convenient 2-car garage. The main floor features open living and dining rooms and an impressive kitchen with ample counter space, a center island and optional gourmet features. Upstairs, discover a laundry, a full bath and three inviting bedrooms, including an elegant master suite with a large walk-in closet and attached bath. The rooftop terrace is perfect for relaxing, entertaining and stargazing!