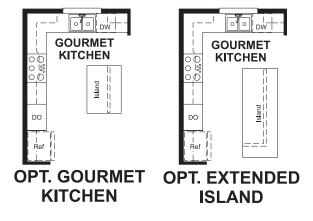

## **ABOUT THE DEVOE**

The contemporary Devoe plan offers up to four floors of generous living space. On the lower level, you'll find a private study and a convenient 2-car garage. The main floor features open living and dining rooms and an impressive kitchen with ample counter space, a center island and optional gourmet features. Upstairs, discover a laundry, a full bath and three inviting bedrooms, including an elegant master suite with a large walk-in closet and attached bath. The rooftop terrace is perfect for relaxing, entertaining and stargazing!