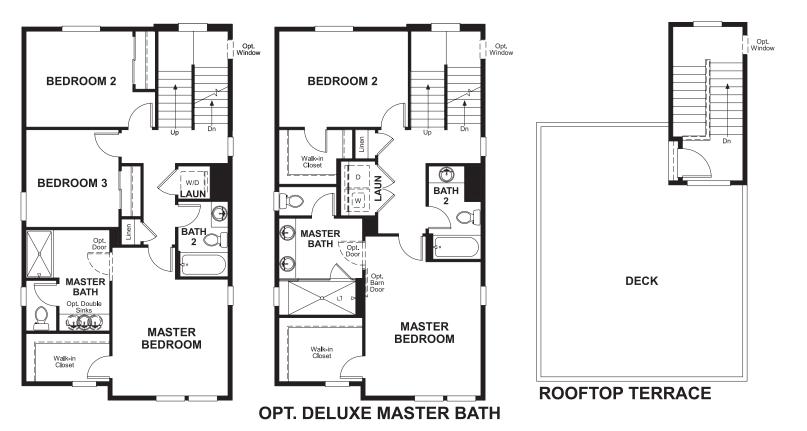

## **ABOUT THE DEVOE**

The contemporary Devoe plan offers up to four floors of generous living space. On the lower level, you'll find a private study and a convenient 2-car garage. The main floor features open living and dining rooms and an impressive kitchen with ample counter space, a center island and optional gourmet features. Upstairs, discover a laundry, a full bath and three inviting bedrooms, including an elegant master suite with a large walk-in closet and attached bath. The rooftop terrace is perfect for relaxing, entertaining and stargazing!

ELEVATION D

ELEVATION E

MAIN FLOOR SECOND FLOOR