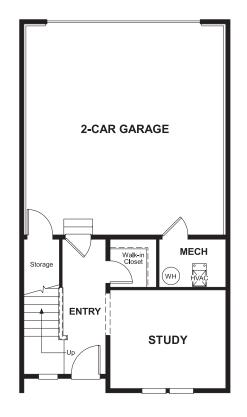

Approx. 1,800 sq. ft. | 4 stories | 2-3 bedrooms | 2-car garage | Plan #D578

LOWER FLOOR

## **ABOUT THE DEVOE**

The contemporary Devoe plan offers up to four floors of generous living space. On the lower level, you'll find a private study and a convenient 2-car garage. The main floor features open living and dining rooms and an impressive kitchen with ample counter space, a center island and optional gourmet features. Upstairs, discover a laundry, a full bath and three inviting bedrooms, including an elegant master suite with a large walk-in closet and attached bath. The rooftop terrace is perfect for relaxing, entertaining and stargazing!