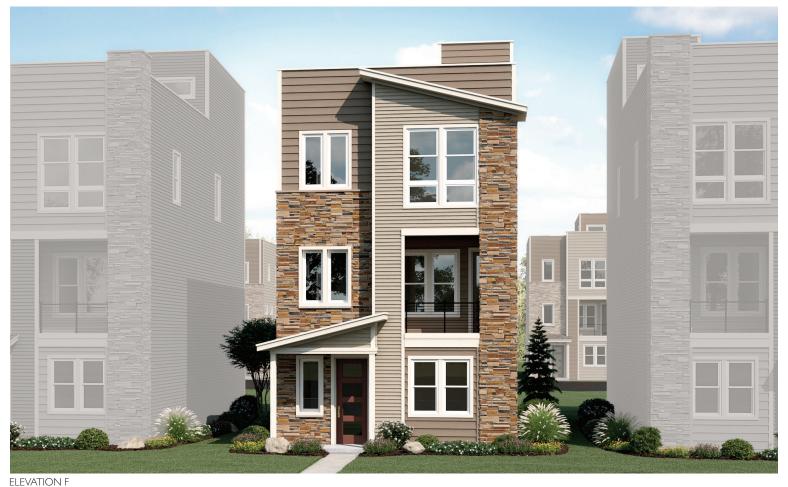

## **ABOUT THE DEVOE**

The contemporary Devoe plan offers up to four floors of generous living space. On the lower level, you'll find a private study and a convenient 2-car garage. The main floor features open living and dining rooms and an impressive kitchen with ample counter space, a center island and optional gourmet features. Upstairs, discover a laundry, a full bath and three inviting bedrooms, including an elegant master suite with a large walk-in closet and attached bath. The rooftop terrace is perfect for relaxing, entertaining and stargazing!

ELEVATION D

ELEVATION E

MAIN FLOOR SECOND FLOOR