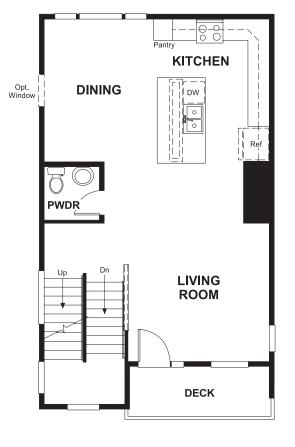

## THE GREENWICH

Approx. 1,800 sq. ft. | 4 stories | 2-3 bedrooms | 2-car garage | Plan #D567

LOWER FLOOR

The standalone Greenwich plan is ideal for entertaining. Its open, inviting main floor includes a spacious kitchen with optional gourmet features, an adjacent dining area and an inviting living room with a private deck. Upstairs, you'll find relaxing master suite with an optional deluxe bath. The convenient laundry is located on the lower floor, and the rooftop terrace offers additional space to enjoy.