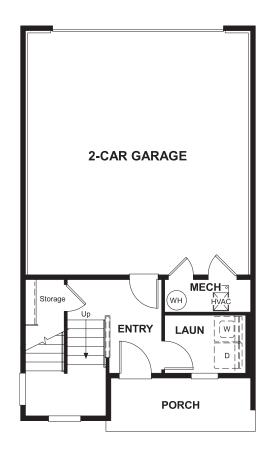

## THE GREENWICH

Approx. 1,800 sq. ft. | 4 stories | 2-3 bedrooms | 2-car garage | Plan #D567

LOWER FLOOR

The standalone Greenwich plan is ideal for entertaining. Its open, inviting main floor includes a spacious kitchen with optional gourmet features, an adjacent dining area and an inviting living room with a private deck. Upstairs, you'll find relaxing master suite with an optional deluxe bath. The convenient laundry is located on the lower floor, and the rooftop terrace offers additional space to enjoy.