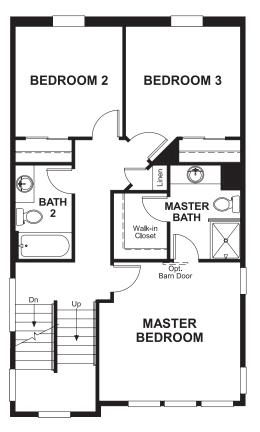

## THE GREENWICH

Approx. 1,800 sq. ft. | 4 stories | 2-3 bedrooms | 2-car garage | Plan #D567

LOWER FLOOR

The standalone Greenwich plan is ideal for entertaining. Its open, inviting main floor includes a spacious kitchen with optional gourmet features, an adjacent dining area and an inviting living room with a private deck. Upstairs, you'll find relaxing master suite with an optional deluxe bath. The convenient laundry is located on the lower floor, and the rooftop terrace offers additional space to enjoy.

MAIN FLOOR SECOND FLOOR

**OPT. GOURMET KITCHEN** 

**ROOFTOP TERRACE** 

**OPT. DELUXE MASTER BATH** 

Floor plans and renderings are conceptual drawings and may vary from actual plans and homes as built. Options and features may not be available on all homes and are subject to change without notice. Actual homes may vary from photos and/or drawings which show upgraded landscaping and may not represent the lowest-priced homes in the community. Features may include optional upgrades and may not be available on all homes. Square footage numbers are approximate and are subject to change without notice. Prices, specifications and availability subject to change without notice. @2019 Richmond American Homes, Richmond American Homes of Colorado, Inc. 4/12/2019