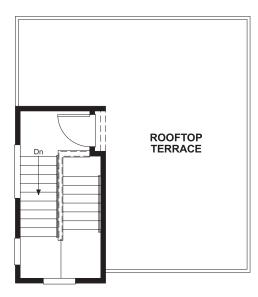

## THE GREENWICH

Approx. 1,800 sq. ft. | 4 stories | 2-3 bedrooms | 2-car garage | Plan #D567

LOWER FLOOR

The standalone Greenwich plan is ideal for entertaining. Its open, inviting main floor includes a spacious kitchen with optional gourmet features, an adjacent dining area and an inviting living room with a private deck. Upstairs, you'll find relaxing master suite with an optional deluxe bath. The convenient laundry is located on the lower floor, and the rooftop terrace offers additional space to enjoy.

MAIN FLOOR SECOND FLOOR

**OPT. GOURMET KITCHEN** 

**ROOFTOP TERRACE** 

**OPT. DELUXE MASTER BATH** 

Floor plans and renderings are conceptual drawings and may vary from actual plans and homes as built. Options and features may not be available on all homes and are subject to change without notice. Actual homes may vary from photos and/or drawings which show upgraded landscaping and may not represent the lowest-priced homes in the community. Features may include optional upgrades and may not be available on all homes. Square footage numbers are approximate and are subject to change without notice. Prices, specifications and availability subject to change without notice. @2019 Richmond American Homes, Richmond American Homes of Colorado, Inc. 4/12/2019