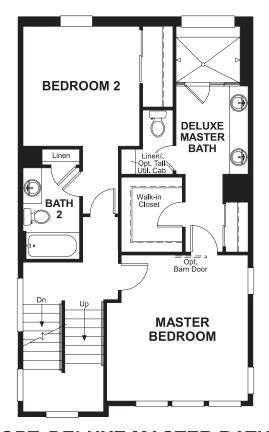

## THE GREENWICH

Approx. 1,800 sq. ft. | 4 stories | 2-3 bedrooms | 2-car garage | Plan #D567

LOWER FLOOR

The standalone Greenwich plan is ideal for entertaining. Its open, inviting main floor includes a spacious kitchen with optional gourmet features, an adjacent dining area and an inviting living room with a private deck. Upstairs, you'll find relaxing master suite with an optional deluxe bath. The convenient laundry is located on the lower floor, and the rooftop terrace offers additional space to enjoy.

MAIN FLOOR SECOND FLOOR

**OPT. GOURMET KITCHEN** 

**ROOFTOP TERRACE** 

**OPT. DELUXE MASTER BATH** 

Floor plans and renderings are conceptual drawings and may vary from actual plans and homes as built. Options and features may not be available on all homes and are subject to change without notice. Actual homes may vary from photos and/or drawings which show upgraded landscaping and may not represent the lowest-priced homes in the community. Features may include optional upgrades and may not be available on all homes. Square footage numbers are approximate and are subject to change without notice. Prices, specifications and availability subject to change without notice. @2019 Richmond American Homes, Richmond American Homes of Colorado, Inc. 4/12/2019