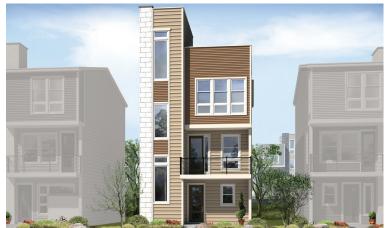

CITYSCAPE AT HIGHLINE

## THE GREENWICH

Approx. 1,800 sq. ft. | 4 stories | 2-3 bedrooms | 2-car garage | Plan #D567

LOWER FLOOR





The standalone Greenwich plan is ideal for entertaining. Its open, inviting main floor includes a spacious kitchen with optional gourmet features, an adjacent dining area and an inviting living room with a private deck. Upstairs, you'll find relaxing master suite with an optional deluxe bath. The convenient laundry is located on the lower floor, and the rooftop terrace offers additional space to enjoy.



ELEVATION C

## COMMUNITY LOCATION:

Cityscape at Highline | 2663 Channel Drive | Littleton, CO 80129 | 303.850.5750



Floor plans and renderings are conceptual drawings and may vary from actual plans and homes as built. Options and features may not be available on all homes and are subject to change without notice. Actual homes may vary from photos and/or drawings which show upgraded landscaping and may not represent the lowest-priced homes in the community. Features may include optional upgrades and may not be available on all homes. Square footage numbers are approximate and are subject to change without notice. Prices, specifications and availability subject to change without notice. ©2019 Richmond American Homes, Richmond American Homes of Colorado, Inc. 4/12/2019

MAIN FLOOR SECON