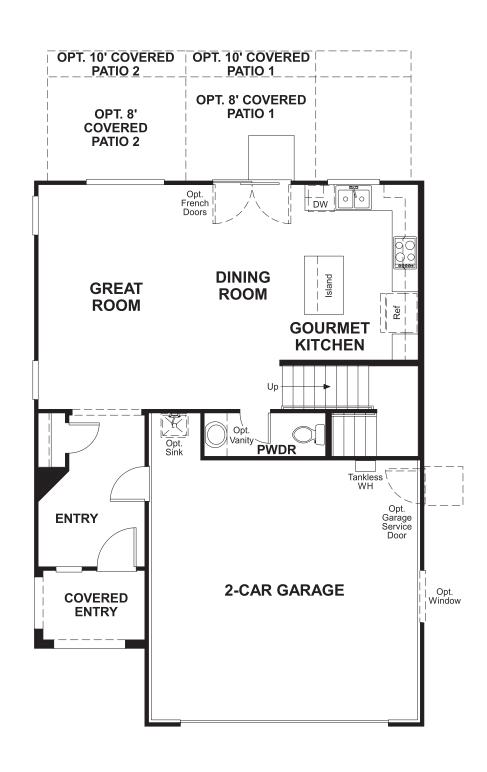

## **ABOUT THE ACACIA**

The Acacia welcomes guests with a covered front porch, which leads into an attractive entryway and opens into the great room. The great room overlooks the dining area and gourmet kitchen with island. Upstairs, you'll find a convenient laundry room, a master suite and a loft, which can be optioned into a fourth bedroom.

MAIN FLOOR SECOND FLOOR

THIS PLAN'S PROJECTED HERS® INDEX Projected Rating Based on Plans – Field Confirmationed required How does this floor plan rate?

Take a look: **100** = Standard new home<sup>+</sup> **130** = Typical resale Home<sup>++</sup> The lower number, the better! Refer to the RESNET® HERS index brochure or go to www.RESNET.us and www.HERSindex.com