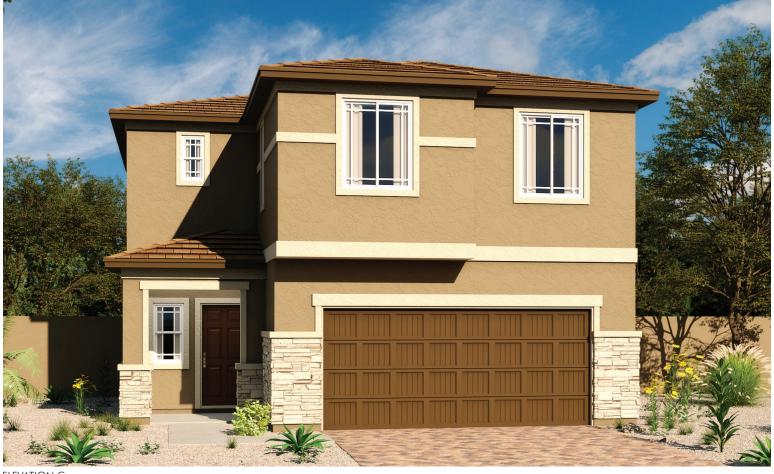

SEASONS AT CHELSEA CREEK
THE ACACIA

Approx. 1,800 sq. ft. | 2 stories | 3-4 bedrooms | 2-car garage | Plan #L186

ELEVATION C

## **ABOUT THE ACACIA**

The Acacia welcomes guests with a covered front porch, which leads into an attractive entryway and opens into the great room. The great room overlooks the dining area and gourmet kitchen with island. Upstairs, you'll find a convenient laundry room, a master suite and a loft, which can be optioned into a fourth bedroom.