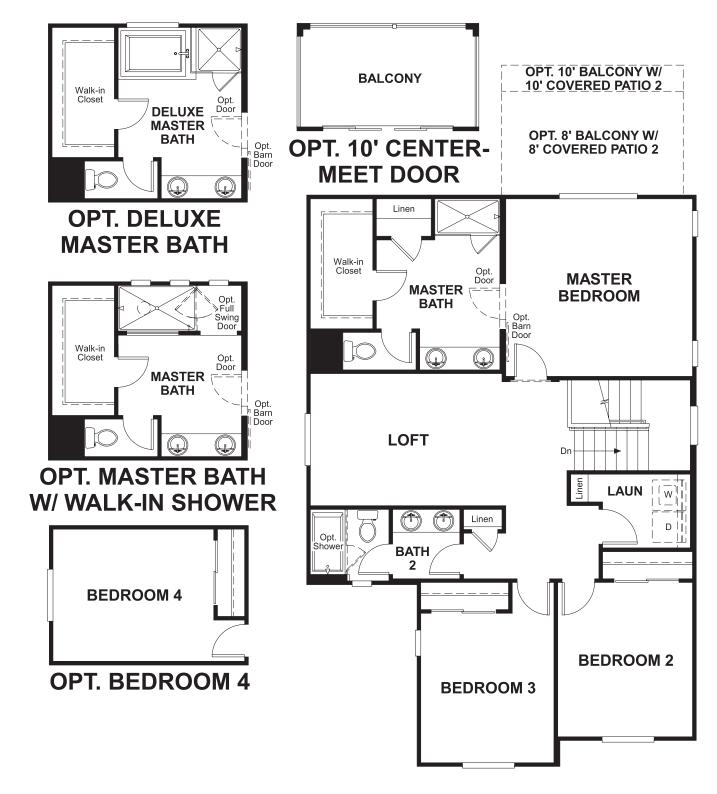

MAIN FLOOR SECOND FLOOR

THIS PLAN'S PROJECTED HERS® INDEX Projected Rating Based on Plans – Field Confirmationed required How does this floor plan rate?

Take a look: **100** = Standard new home<sup>+</sup> **130** = Typical resale Home<sup>++</sup> The lower number, the better! Refer to the RESNET® HERS index brochure or go to www.RESNET.us and www.HERSindex.com