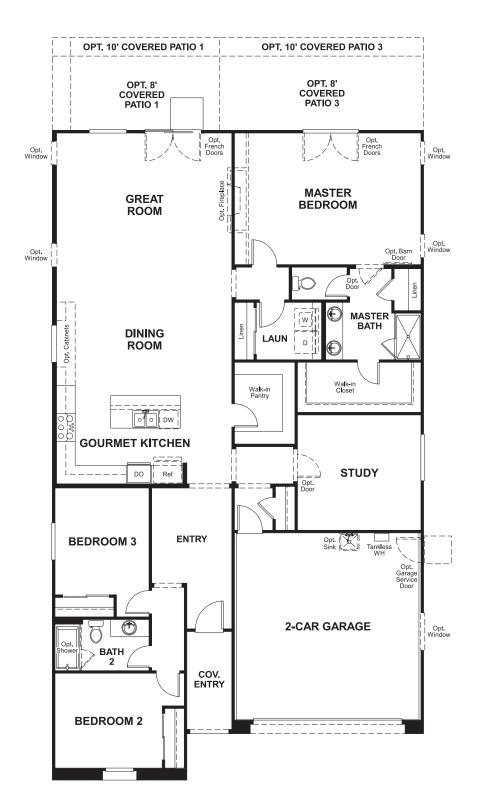

## **ABOUT THE SARAH**

Explore the ranch-style Sarah plan, which includes an inviting great room with an optional fireplace and a spacious kitchen with an immense walk-in pantry, adjacent dining area, and gourmet features. You'll also enjoy a quiet study, which can be converted to a formal dining room or extra bedroom, a covered patio, and a relaxing master suite with private bath.