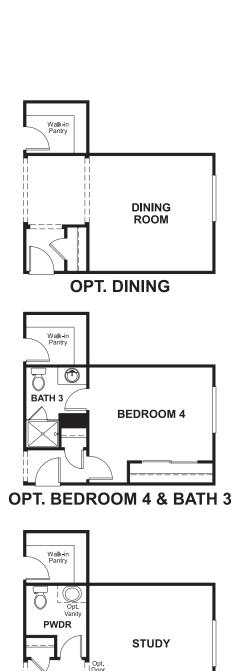

## **ABOUT THE SARAH**

Explore the ranch-style Sarah plan, which includes an inviting great room with an optional fireplace and a spacious kitchen with an immense walk-in pantry, adjacent dining area, and gourmet features. You'll also enjoy a quiet study, which can be converted to a formal dining room or extra bedroom, a covered patio, and a relaxing master suite with private bath.