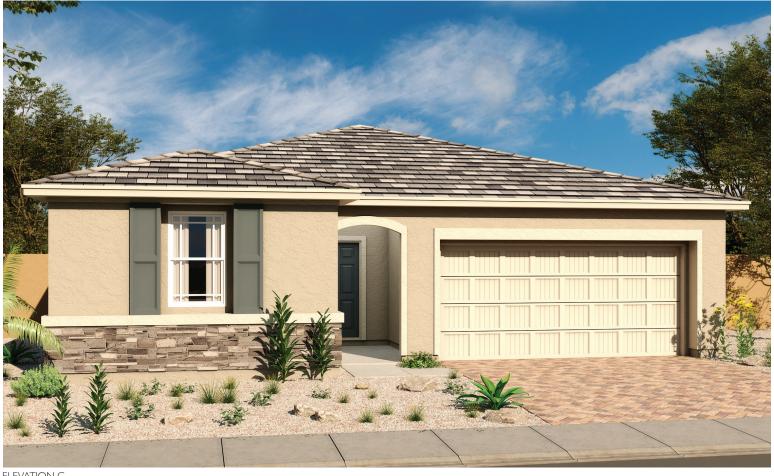

## CHELSEA CREEK THE SARAH

Approx. 2,150 sq. ft. | 1 story | 3-4 bedrooms | 2-car garage | Plan #L21S

ELEVATION C

ELEVATION A