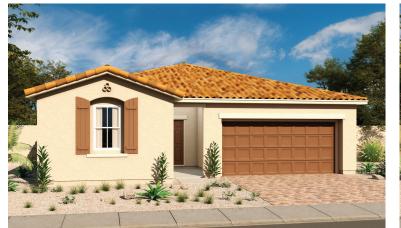

## CHELSEA CREEK THE SARAH

Approx. 2,150 sq. ft. | 1 story | 3-4 bedrooms | 2-car garage | Plan #L21S



ELEVATION C

ELEVATION A

## **ABOUT THE SARAH**

Explore the ranch-style Sarah plan, which includes an inviting great room with an optional fireplace and a spacious kitchen with an immense walk-in pantry, adjacent dining area, and gourmet features. You'll also enjoy a quiet study, which can be converted to a formal dining room or extra bedroom, a covered patio, and a relaxing master suite with private bath.





ELEVATION B

## COMMUNITY LOCATION:

Chelsea Creek | Agate Avenue and Tenaya Way | Las Vegas, NV 89113 | 702.638.4440

\*This information is presented for education purposes only. The HERS index for a confirmed rating will be determined by a third-party HERS rater based on data gathered from on-site observations and, if required, testing of rated features for a home as featured, optioned, located, oriented and/or built.

+Standard new home is based on the RESNET® Reference Home definition with a HERS® index of 100 (based on the 2006 International Energy Conservation Code).

++Typical resale home is based on the U.S. Department of Energy definition with a HERS® index of 130.

^RESNET® has developed the HERS® index to indicate the comparative efficiencies of homes. It is no guarantee tha