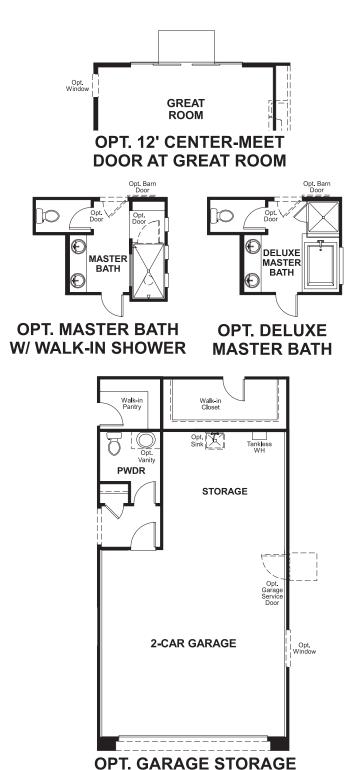

## **ABOUT THE SARAH**

Explore the ranch-style Sarah plan, which includes an inviting great room with an optional fireplace and a spacious kitchen with an immense walk-in pantry, adjacent dining area, and gourmet features. You'll also enjoy a quiet study, which can be converted to a formal dining room or extra bedroom, a covered patio, and a relaxing master suite with private bath.