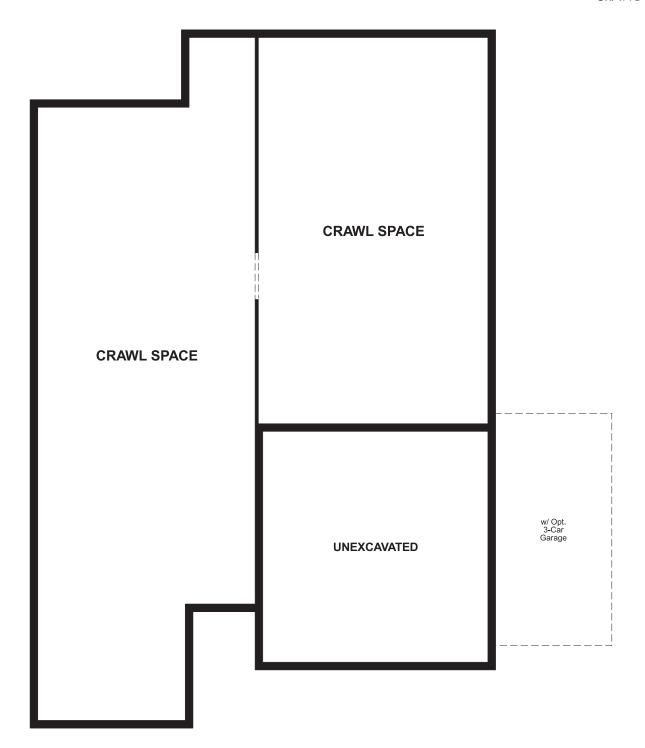

Approx. 1,740 sq. ft. | 1 story | 3-4 bedrooms | 2- to 3-car garage | Plan #U921

**CRAWL SPACE** 

## ABOUT THE ALEXANDRITE

The Alexandrite plan combines spacious living areas with ample opportunities for personalization. A covered entry leads past a study—also available as an additional bedroom—into an open layout, featuring a kitchen with a center island, a dining area and a great room with an optional fireplace and access to a covered patio. A master suite is adjacent, and includes a walk-in closet and private bathroom. Additional highlights include two more bedrooms and a full bath, as well as a laundry room. Personalize further with an optional extended covered patio!