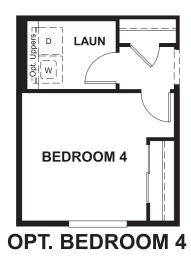

## ABOUT THE ALEXANDRITE

The Alexandrite plan combines spacious living areas with ample opportunities for personalization. A covered entry leads past a study—also available as an additional bedroom—into an open layout, featuring a kitchen with a center island, a dining area and a great room with an optional fireplace and access to a covered patio. A master suite is adjacent, and includes a walk-in closet and private bathroom. Additional highlights include two more bedrooms and a full bath, as well as a laundry room. Personalize further with an optional extended covered patio!

ELEVATION J

ELEVATION

MAIN FLOOR MAIN FLOOR OPTIONS

Floor plans and renderings are conceptual drawings and may vary from actual plans and homes as built. Options and features may not be available on all homes and are subject to change without notice. Actual homes may vary from photos and/or drawings which show upgraded landscaping and may not represent the lowest-priced homes in the community. Features may include optional upgrades and may not be available on all homes. Square footage numbers are approximate and are subject to change without notice. Prices, specifications and availability subject to change without notice. @2018 Richmond American Homes, Richmond American Homes of Utah, Inc. (866-400-4131). 12/31/2018