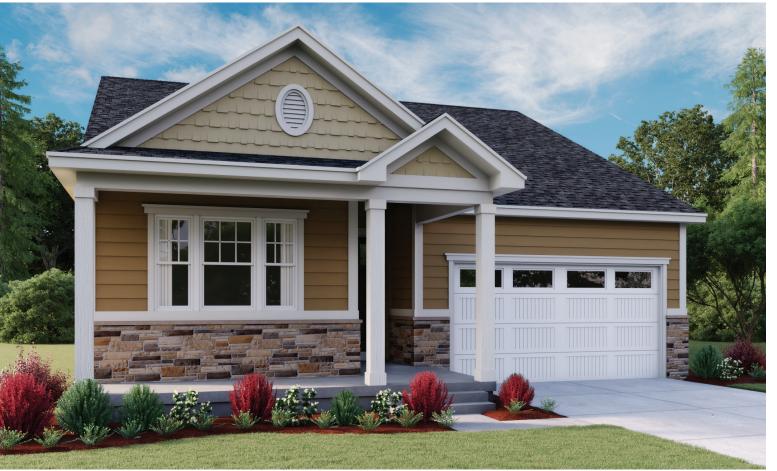

ELEVATION H

ELEVATION G

## ABOUT THE ALEXANDRITE

The Alexandrite plan combines spacious living areas with ample opportunities for personalization. A covered entry leads past a study—also available as an additional bedroom—into an open layout, featuring a kitchen with a center island, a dining area and a great room with an optional fireplace and access to a covered patio. A master suite is adjacent, and includes a walk-in closet and private bathroom. Additional highlights include two more bedrooms and a full bath, as well as a laundry room. Personalize further with an optional extended covered patio!