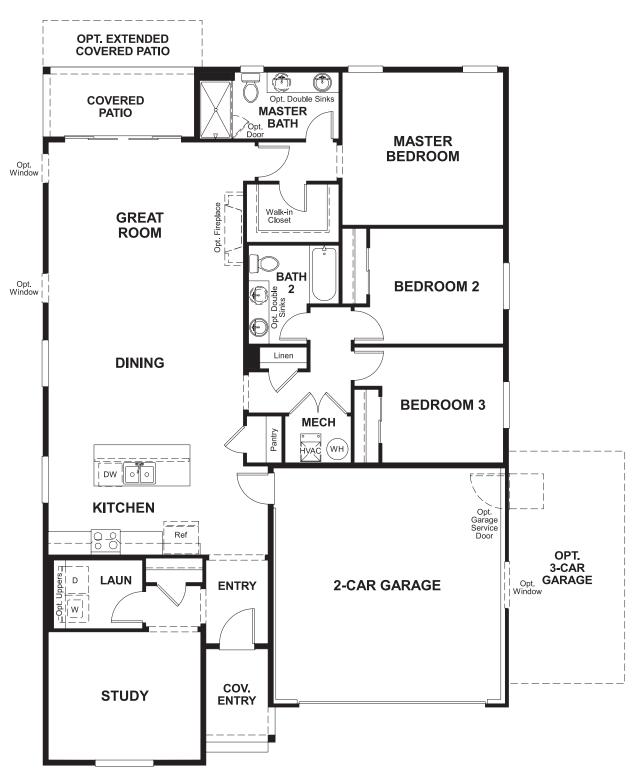

Approx. 1,740 sq. ft. | 1 story | 3-4 bedrooms | 2- to 3-car garage | Plan #U921

**CRAWL SPACE** 

## ABOUT THE ALEXANDRITE

The Alexandrite plan combines spacious living areas with ample opportunities for personalization. A covered entry leads past a study—also available as an additional bedroom—into an open layout, featuring a kitchen with a center island, a dining area and a great room with an optional fireplace and access to a covered patio. A master suite is adjacent, and includes a walk-in closet and private bathroom. Additional highlights include two more bedrooms and a full bath, as well as a laundry room. Personalize further with an optional extended covered patio!