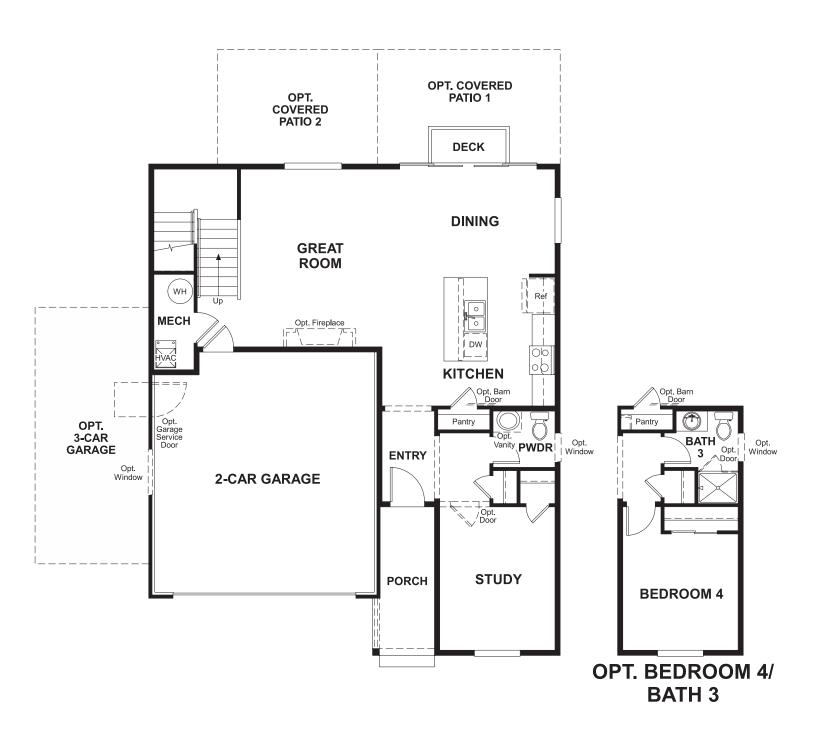

THE CITRINE

Approx. 1,970 sq. ft. | 2 stories | 3-4 bedrooms | 2- to 3-car garage | Plan #U904

**CRAWL SPACE** 

## **ABOUT THE CITRINE**

Imagine your life in this two-story home. Breakfast at the spacious kitchen island or in the nearby dining room. Spend the afternoon in your quiet study. Host a movie night in the inviting great room. At the end of the day, retreat upstairs to the master suite, complete with a roomy walk-in closet and private bath. Upstairs, you'll also enjoy two additional bedrooms, a convenient laundry and another full bath. A main-floor bedroom with full bath is an available option.

elevation j

ELEVATION K

SECOND FLOOR MAIN FLOOR

Floor plans and renderings are conceptual drawings and may vary from actual plans and homes as built. Options and features may not be available on all homes and are subject to change without notice. Actual homes may vary from photos and/or drawings which show upgraded landscaping and may not represent the lowest-priced homes in the community. Features may include optional upgrades and may not be available on all homes. Square footage numbers are approximate and are subject to change without notice. Prices, specifications and availability subject to change without notice. ©2019 Richmond American Homes, Richmond American Homes of Utah, Inc. (866-400-4131). 2/11/2019