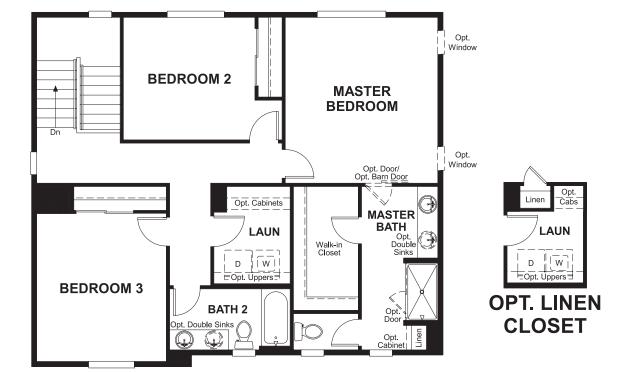

THE CITRINE

Approx. 1,970 sq. ft. | 2 stories | 3-4 bedrooms | 2- to 3-car garage | Plan #U904

**CRAWL SPACE** 

## **ABOUT THE CITRINE**

Imagine your life in this two-story home. Breakfast at the spacious kitchen island or in the nearby dining room. Spend the afternoon in your quiet study. Host a movie night in the inviting great room. At the end of the day, retreat upstairs to the master suite, complete with a roomy walk-in closet and private bath. Upstairs, you'll also enjoy two additional bedrooms, a convenient laundry and another full bath. A main-floor bedroom with full bath is an available option.

elevation j

ELEVATION K

SECOND FLOOR MAIN FLOOR

Floor plans and renderings are conceptual drawings and may vary from actual plans and homes as built. Options and features may not be available on all homes and are subject to change without notice. Actual homes may vary from photos and/or drawings which show upgraded landscaping and may not represent the lowest-priced homes in the community. Features may include optional upgrades and may not be available on all homes. Square footage numbers are approximate and are subject to change without notice. Prices, specifications and availability subject to change without notice. ©2019 Richmond American Homes, Richmond American Homes of Utah, Inc. (866-400-4131). 2/11/2019