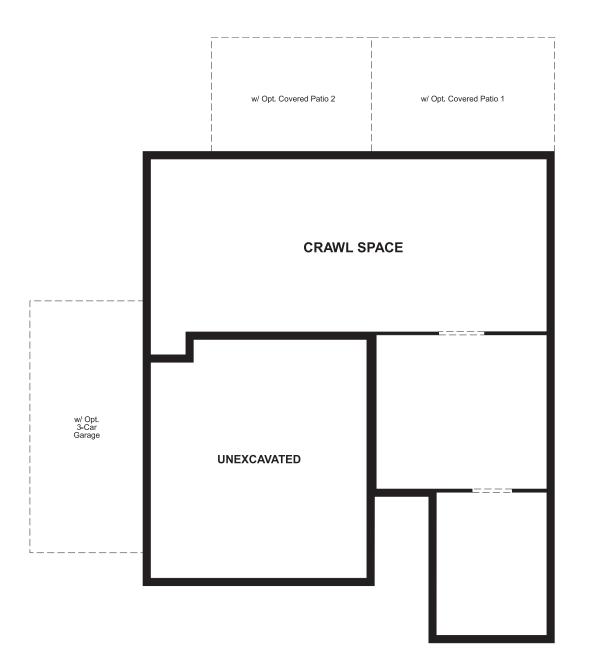

THE CITRINE

Approx. 1,970 sq. ft. | 2 stories | 3-4 bedrooms | 2- to 3-car garage | Plan #U904

**CRAWL SPACE** 