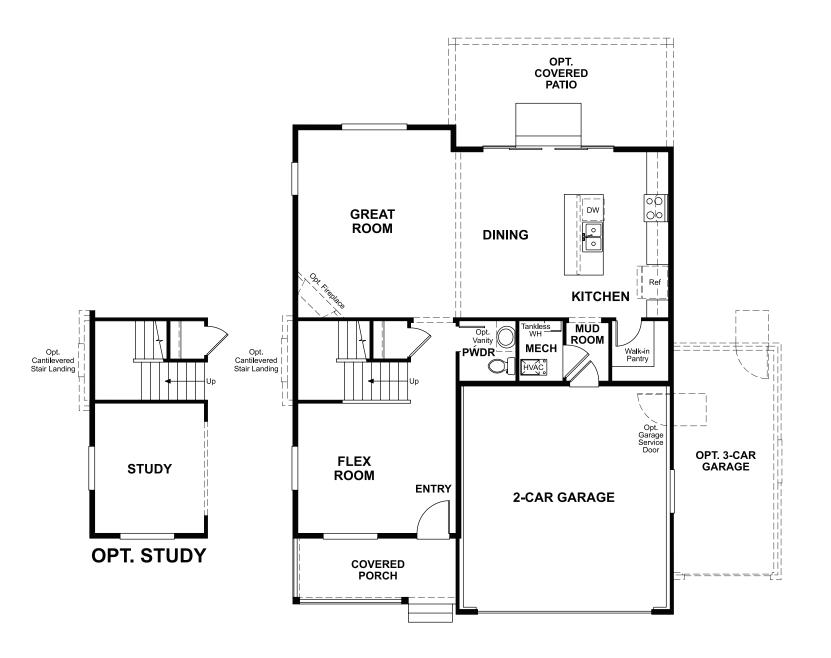

## **ABOUT THE LAPIS**

The main floor of the beautiful Lapis plan offers versatile flex space, an inviting great room and an open dining room that flows into a corner kitchen with a center island and walk-in pantry. Upstairs, enjoy a large loft, a convenient laundry and a luxurious primary suite. Personalize this plan with a cozy fireplace, a private study and an additional bedroom!

ELEVATION A

ELEVATION B

ELEVATION C

MAIN FLOOR SECOND FLOOR