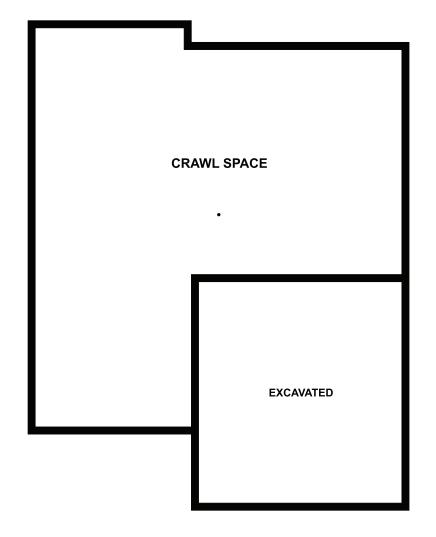

Approx. 2,210 sq. ft. | 3 to 4 bed | 2.5 to 3 bath | 2- to 3-car garage | Plan #D915

**CRAWL SPACE** 

ELEVATION D