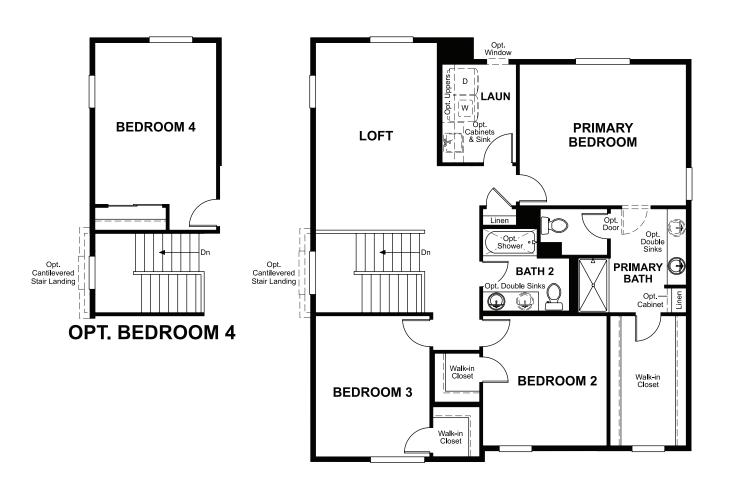

## **ABOUT THE LAPIS**

The main floor of the beautiful Lapis plan offers versatile flex space, an inviting great room and an open dining room that flows into a corner kitchen with a center island and walk-in pantry. Upstairs, enjoy a large loft, a convenient laundry and a luxurious primary suite. Personalize this plan with a cozy fireplace, a private study and an additional bedroom!

ELEVATION A

ELEVATION B

ELEVATION C

MAIN FLOOR SECOND FLOOR