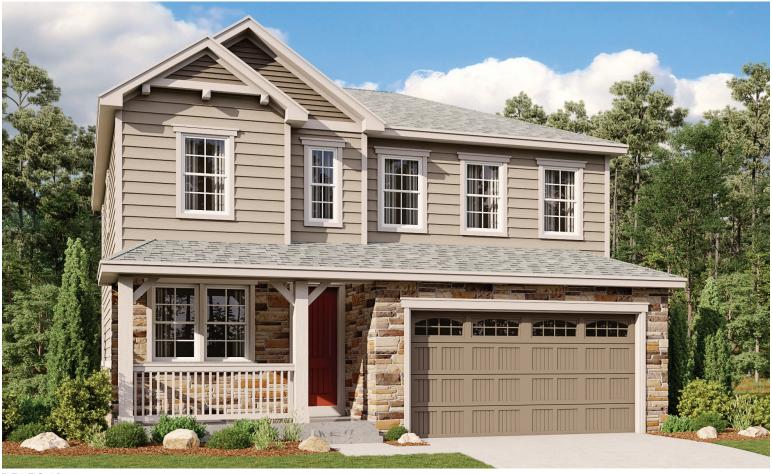

Approx. 2,210 sq. ft. | 3 to 4 bed | 2.5 to 3 bath | 2- to 3-car garage | Plan #D915

**CRAWL SPACE** 

ELEVATION D

## **ABOUT THE LAPIS**

The main floor of the beautiful Lapis plan offers versatile flex space, an inviting great room and an open dining room that flows into a corner kitchen with a center island and walk-in pantry. Upstairs, enjoy a large loft, a convenient laundry and a luxurious primary suite. Personalize this plan with a cozy fireplace, a private study and an additional bedroom!