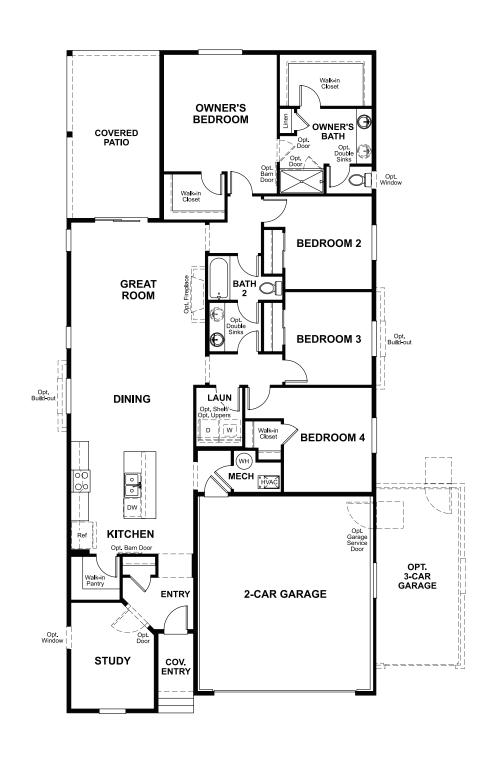

Approx. 1,880 sq. ft. | 3 to 5 bed | 2 bath | 2- to 3-car garage | Plan #D9 | 9

**CRAWL SPACE** 

## ABOUT THE SUNSTONE

Everything's just where you need it in this charming ranch-style floor plan. As you enter, you'll find an elegant study just off the entryway. Beyond the entry, an inviting kitchen with a built-in pantry and generous eat-in island flows into a charming breakfast nook—and beyond that, the great room. From the great room, you'll enjoy stylish sliding glass doors that provide access to a relaxing covered patio. This floor plan also includes four bedrooms, with an optional fifth bedroom in lieu of the study. Conversely, select bedrooms are available as a teen room. Completing the floor plan, a beautiful owner's suite boasts two walk-in closets—one of which can be converted into a tech center—and a private bath with double sinks. Optional 3-car garage is available.