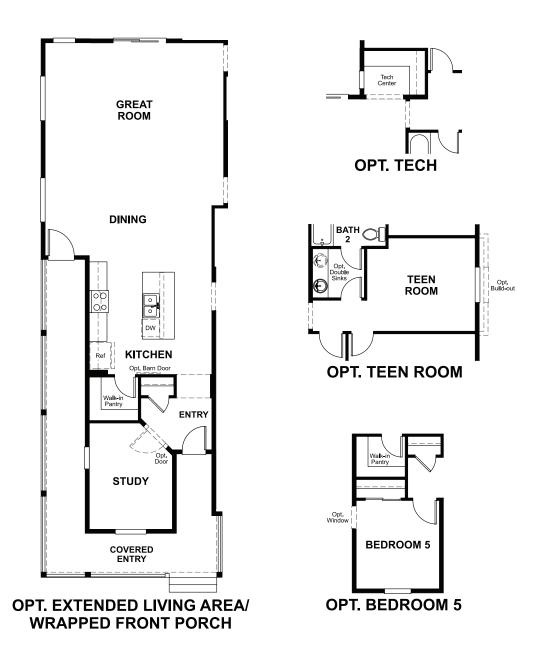

## ABOUT THE SUNSTONE

Everything's just where you need it in this charming ranch-style floor plan. As you enter, you'll find an elegant study just off the entryway. Beyond the entry, an inviting kitchen with a built-in pantry and generous eat-in island flows into a charming breakfast nook—and beyond that, the great room. From the great room, you'll enjoy stylish sliding glass doors that provide access to a relaxing covered patio. This floor plan also includes four bedrooms, with an optional fifth bedroom in lieu of the study. Conversely, select bedrooms are available as a teen room. Completing the floor plan, a beautiful owner's suite boasts two walk-in closets—one of which can be converted into a tech center—and a private bath with double sinks. Optional 3-car garage is available.

ELEVATION B ELEVATION C ELEVATION D

MAIN-FLOOR OPTIONS