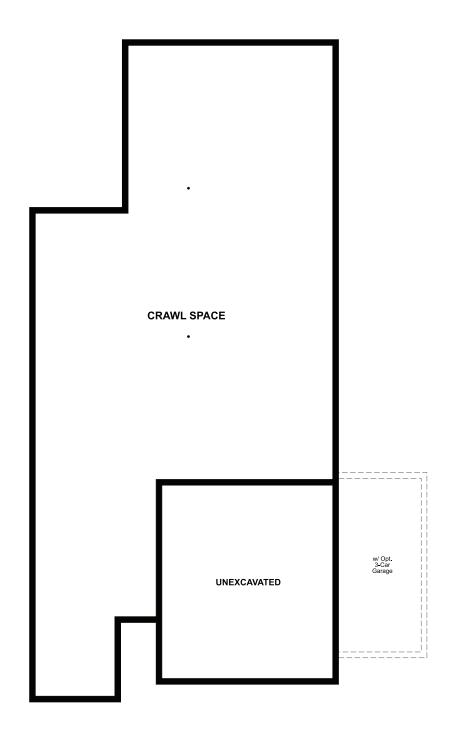

Approx. 1,880 sq. ft. | 3 to 5 bed | 2 bath | 2- to 3-car garage | Plan #D9 | 9

**CRAWL SPACE** 