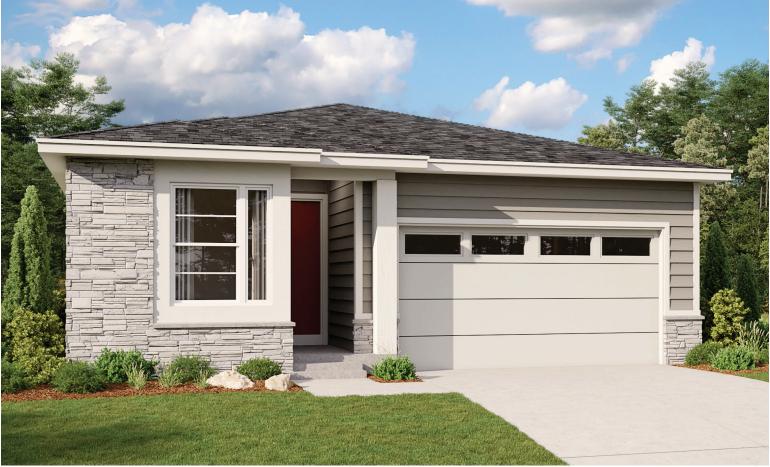

ELEVATION E

## ABOUT THE SUNSTONE

Everything's just where you need it in this charming ranch-style floor plan. As you enter, you'll find an elegant study just off the entryway. Beyond the entry, an inviting kitchen with a built-in pantry and generous eat-in island flows into a charming breakfast nook—and beyond that, the great room. From the great room, you'll enjoy stylish sliding glass doors that provide access to a relaxing covered patio. This floor plan also includes four bedrooms, with an optional fifth bedroom in lieu of the study. Conversely, select bedrooms are available as a teen room. Completing the floor plan, a beautiful owner's suite boasts two walk-in closets—one of which can be converted into a tech center—and a private bath with double sinks. Optional 3-car garage is available.