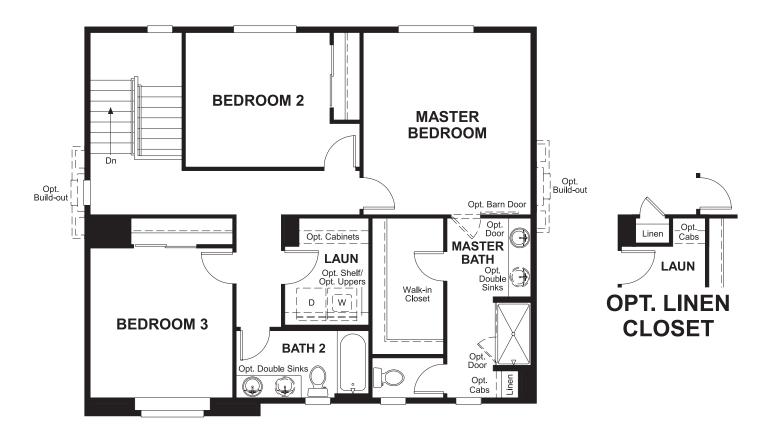

## **ABOUT THE CITRINE**

Imagine your life in this two-story home. Breakfast at the spacious kitchen island or in the nearby dining room. Spend the afternoon in your quiet study. Host a movie night in the inviting great room. At the end of the day, retreat upstairs to the master suite, complete with a roomy walk-in closet and private bath. Upstairs, you'll also enjoy two additional bedrooms, a convenient laundry and another full bath. A covered patio and a main-floor bedroom with full bath are available options.

MAIN FLOOR SECOND FLOOR

Floor plans and renderings are conceptual drawings and may vary from actual plans and homes as built. Options and features may not be available on all homes and are subject to change without notice. Actual homes may vary from photos and/or drawings which show upgraded landscaping and may not represent the lowest-priced homes in the community. Features may include optional upgrades and may not be available on all homes. Square footage numbers are approximate and are subject to change without notice. Prices, specifications and availability subject to change without notice. @2019 Richmond American Homes, Richmond American Homes of Colorado, Inc. 3/19/2019