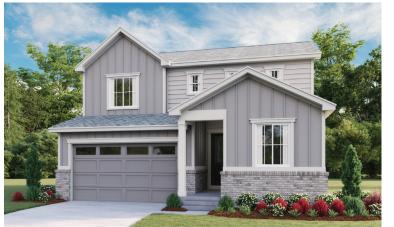

HARMONY, FEATURING THE SEASONS COLLECTION

## THE CITRINE

Approx. 1,960 sq. ft. | 2 stories | 3-4 bedrooms | 2-car garage | Plan #D904



ELEVATION C

## **ABOUT THE CITRINE**

Imagine your life in this two-story home. Breakfast at the spacious kitchen island or in the nearby dining room. Spend the afternoon in your quiet study. Host a movie night in the inviting great room. At the end of the day, retreat upstairs to the master suite, complete with a roomy walk-in closet and private bath. Upstairs, you'll also enjoy two additional bedrooms, a convenient laundry and another full bath. A covered patio and a main-floor bedroom with full bath are available options.







ELEVATION B

## COMMUNITY LOCATION:

Harmony, featuring the Seasons Collection | 257 South Scottsburg Court | Aurora, CO 80018 | 303.850.5760



Floor plans and renderings are conceptual drawings and may vary from actual plans and homes as built. Options and features may not be available on all homes and are subject to change without notice. Actual homes may vary from photos and/or drawings which show upgraded landscaping and may not represent the lowest-priced homes in the community. Features may include optional upgrades and may not be available on all homes. Square footage numbers are approximate and are subject to change without notice. Prices, specifications and availability subject to change without notice. @2019 Richmond American Homes of Colorado, Inc. 3/19/2019

MAIN FLOOR S