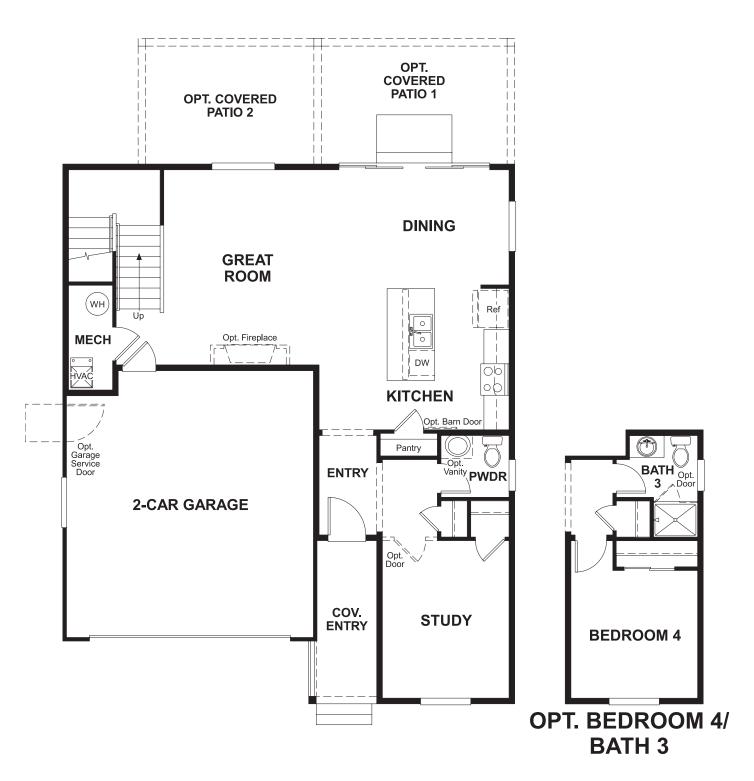

## **ABOUT THE CITRINE**

Imagine your life in this two-story home. Breakfast at the spacious kitchen island or in the nearby dining room. Spend the afternoon in your quiet study. Host a movie night in the inviting great room. At the end of the day, retreat upstairs to the master suite, complete with a roomy walk-in closet and private bath. Upstairs, you'll also enjoy two additional bedrooms, a convenient laundry and another full bath. A covered patio and a main-floor bedroom with full bath are available options.

MAIN FLOOR SECOND FLOOR

Floor plans and renderings are conceptual drawings and may vary from actual plans and homes as built. Options and features may not be available on all homes and are subject to change without notice. Actual homes may vary from photos and/or drawings which show upgraded landscaping and may not represent the lowest-priced homes in the community. Features may include optional upgrades and may not be available on all homes. Square footage numbers are approximate and are subject to change without notice. Prices, specifications and availability subject to change without notice. @2019 Richmond American Homes, Richmond American Homes of Colorado, Inc. 3/19/2019