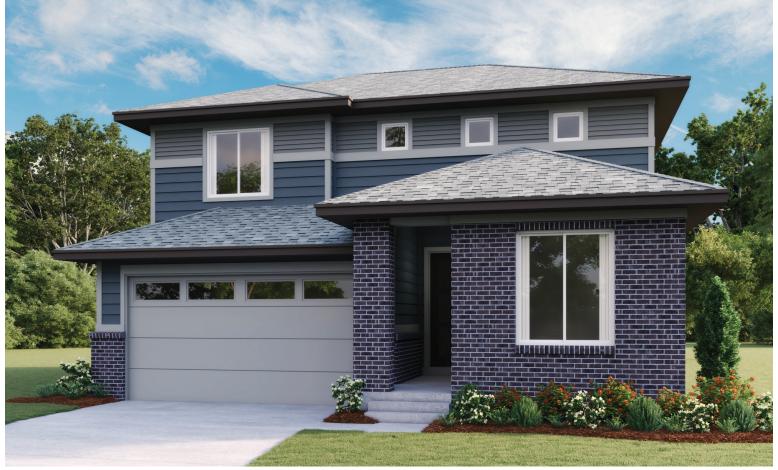

## THE CITRINE

Approx. 1,960 sq. ft. | 2 stories | 3-4 bedrooms | 2-car garage | Plan #D904

ELEVATION C

## **ABOUT THE CITRINE**

Imagine your life in this two-story home. Breakfast at the spacious kitchen island or in the nearby dining room. Spend the afternoon in your quiet study. Host a movie night in the inviting great room. At the end of the day, retreat upstairs to the master suite, complete with a roomy walk-in closet and private bath. Upstairs, you'll also enjoy two additional bedrooms, a convenient laundry and another full bath. A covered patio and a main-floor bedroom with full bath are available options.