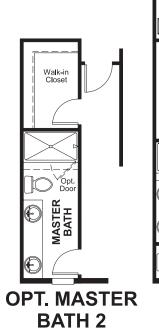

# URBAN COLLECTION AT CROSS CREEK **THE CHICAGO**Approx. 1,470 sq. ft. | 2-stories | 3 bedrooms | 2-car garage | Plan #D770

ELEVATION D

## THE CHICAGO Approx. 1,470 sq. ft. | 2-stories | 3 bedrooms | 2-car garage | Plan #D770

2-CAR GARAGE MECH (WH Opt. Vanity Up | Opt. | Window LIVING ROOM COVERED PATIO **KITCHEN** DINING DW Opt. Extended Island ENTRY PORCH