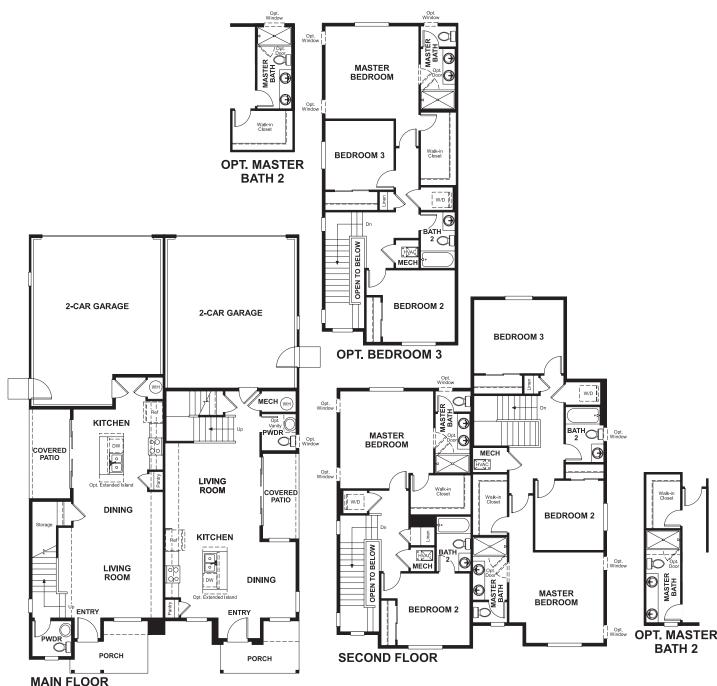

## COMBINED: BOSTON (LEFT) & CHICAGO (RIGHT)

#### MAIN FLOOR

EQUAL HOUSEN

# URBAN COLLECTION AT CROSS CREEK **THE CHICAGO**Approx. 1,470 sq. ft. | 2-stories | 3 bedrooms | 2-car garage | Plan #D770

ELEVATION D

## THE CHICAGO Approx. 1,470 sq. ft. | 2-stories | 3 bedrooms | 2-car garage | Plan #D770

2-CAR GARAGE MECH (WH Opt. Vanity Up | Opt. | Window LIVING ROOM COVERED PATIO **KITCHEN** DINING DW Opt. Extended Island ENTRY PORCH

MAIN FLOOR

Floor plans and renderings are conceptual drawings and may vary from actual plans and homes as built. Options and features may not be available on all homes and are subject to change without notice. Actual homes may vary from photos and/or drawings which show upgraded landscaping and may not represent the lowest-priced homes in the community. Features may include optional upgrades and may not be available on all homes. Square footage numbers are approximate and are subject to change without notice. Prices, specifications and availability subject to change without notice. ©2019 Richmond American Homes. In Colorado, homes are offered by Richmond American Homes of Colorado, Inc. 9/20/2019

#### SECOND FLOOR

RICHMONDAMERICAN.COM / URBANCOLLECTION