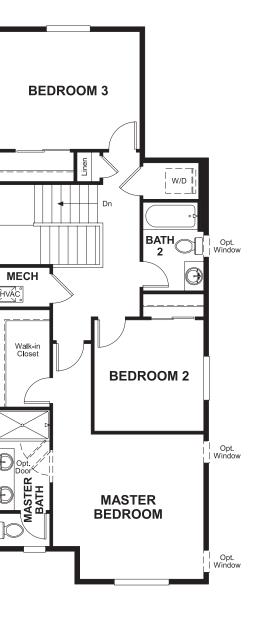

## ABOUT THE CHICAGO

The Chicago plan greets guests with a charming covered porch, and continues to impress with an open kitchen featuring a large pantry, center island and adjacent dining room. The main floor also offers an inviting living room, a powder room, a relaxing covered patio and a 2-car garage. Upstairs, you'll find a convenient laundry and three generous bedrooms, including a lavish master suite with an immense walk-in closet and private bath with double sinks.

# URBAN COLLECTION AT CROSS CREEK **THE CHICAGO**Approx. 1,470 sq. ft. | 2-stories | 3 bedrooms | 2-car garage | Plan #D770

ELEVATION D

#### SECOND FLOOR

RICHMONDAMERICAN.COM / URBANCOLLECTION