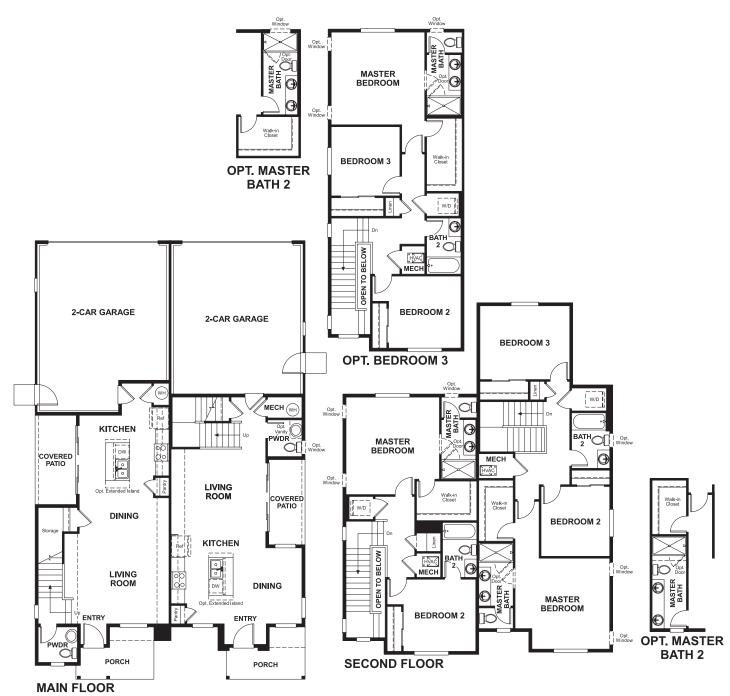

## **ABOUT THE BOSTON**

The main floor of the beautiful Boston plan offers a convenient powder room, open living and dining rooms and a well-appointed kitchen featuring a roomy pantry, a center island and an adjacent covered patio. Upstairs, discover a laundry, a large bedroom with a private bath and an elegant master suite boasting an oversized walk-in closet and attached bath with double sinks. A 2-car garage is also included. Personalize this plan with a third bedroom!

# URBAN COLLECTION AT CROSS CREEK THE BOSTON Approx. 1,260 sq. ft. | 2-stories | 2-3 bedrooms | 2-car garage | Plan #D769

ELEVATION D

PWDR  $\bigcirc$ 

Floor plans and renderings are conceptual drawings and may vary from actual plans and homes as built. Options and features may not be available on all homes and are subject to change without notice. Actual homes may vary from photos and/or drawings which show upgraded landscaping and may not represent the lowest-priced homes in the community. Features may include optional upgrades and may not be available on all homes. Square footage numbers are approximate and are subject to change without notice. Prices, specifications and availability subject to change without notice. ©2019 Richmond American Homes. In Colorado, homes are offered by Richmond American Homes of Colorado, Inc. 9/20/2019

#### SECOND FLOOR

RICHMONDAMERICAN.COM / URBANCOLLECTION