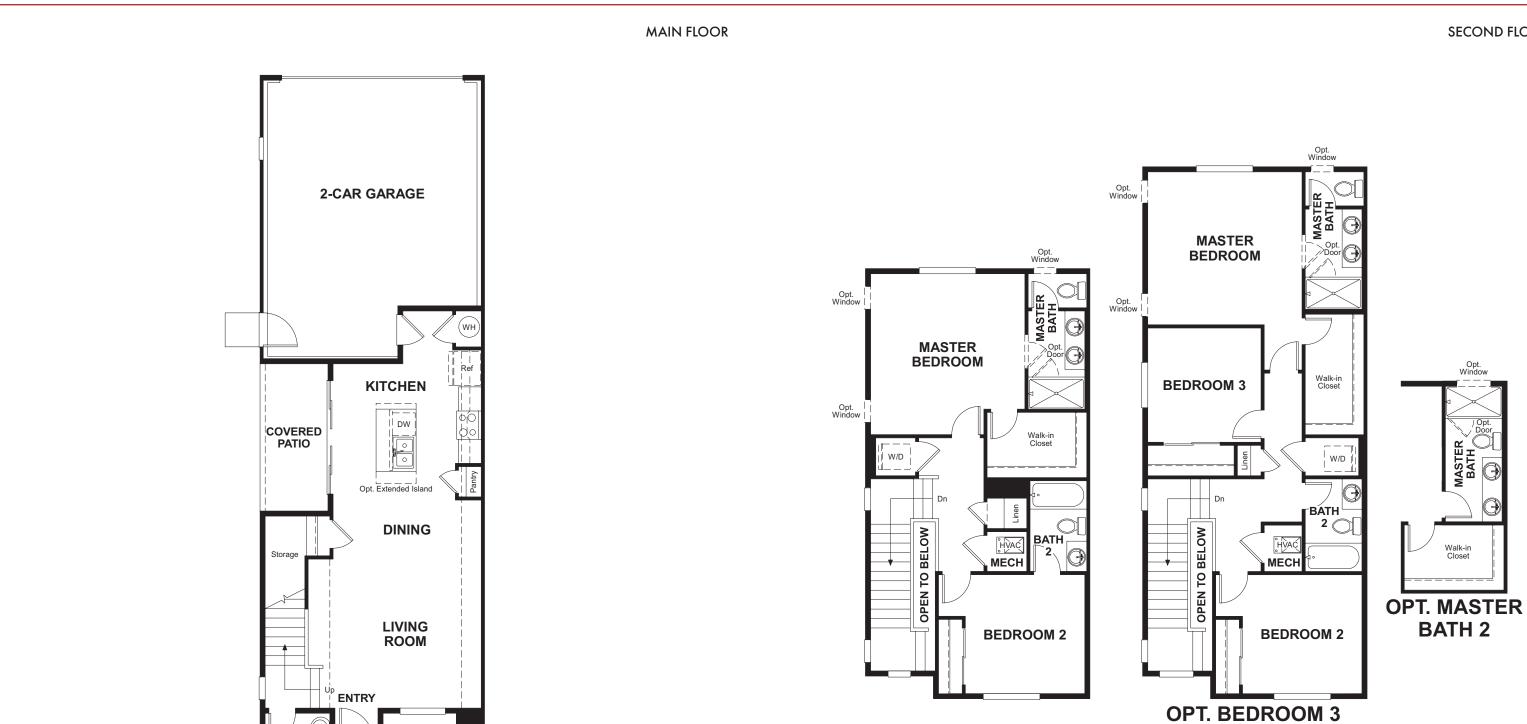

## **ABOUT THE BOSTON**

The main floor of the beautiful Boston plan offers a convenient powder room, open living and dining rooms and a well-appointed kitchen featuring a roomy pantry, a center island and an adjacent covered patio. Upstairs, discover a laundry, a large bedroom with a private bath and an elegant master suite boasting an oversized walk-in closet and attached bath with double sinks. A 2-car garage is also included. Personalize this plan with a third bedroom!

# URBAN COLLECTION AT CROSS CREEK THE BOSTON Approx. 1,260 sq. ft. | 2-stories | 2-3 bedrooms | 2-car garage | Plan #D769

ELEVATION D

PWDR  $\bigcirc$ 

Floor plans and renderings are conceptual drawings and may vary from actual plans and homes as built. Options and features may not be available on all homes and are subject to change without notice. Actual homes may vary from photos and/or drawings which show upgraded landscaping and may not represent the lowest-priced homes in the community. Features may include optional upgrades and may not be available on all homes. Square footage numbers are approximate and are subject to change without notice. Prices, specifications and availability subject to change without notice. ©2019 Richmond American Homes. In Colorado, homes are offered by Richmond American Homes of Colorado, Inc. 9/20/2019