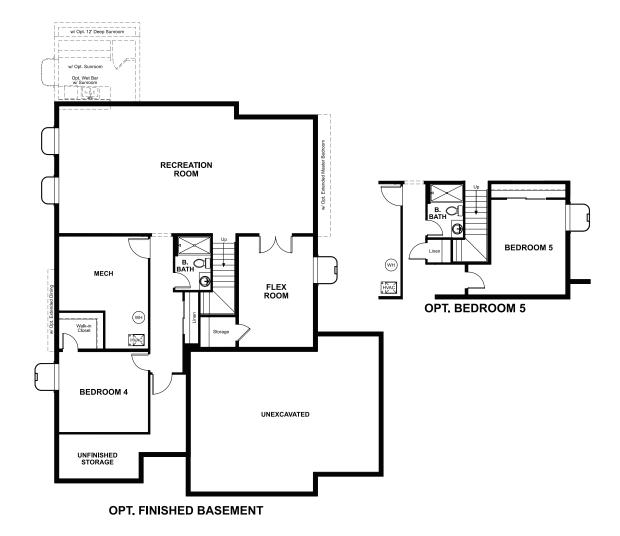

## THE AVRIL

Approx. 2,490 sq. ft. | 2 stories | 3-5 bedrooms | 3-car garage | Plan #D618

**BASEMENT** 

## **ABOUT THE AVRIL**

The Avril plan is ideal for entertaining, with a formal dining room, a spacious great room and a well-appointed kitchen with a center island, breakfast nook and optional gourmet features. The main floor also boasts a private study and a convenient master suite with an optional deluxe bath. Upstairs, you'll find a full bath and two large bedrooms with walk-in closets. Personalize this plan with an optional sunroom, loft and finished basement.