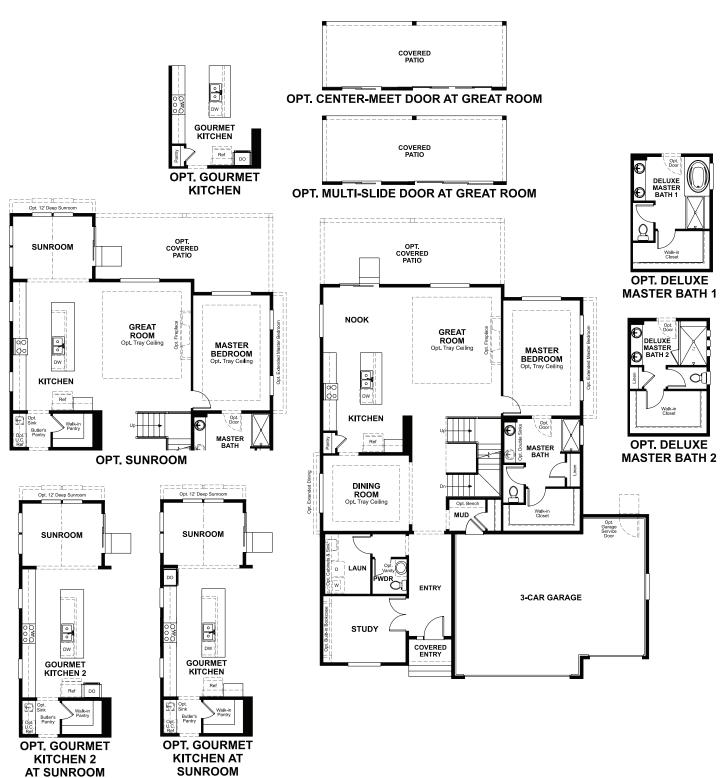

## THE AVRIL

Approx. 2,490 sq. ft. | 2 stories | 3-5 bedrooms | 3-car garage | Plan #D618

**BASEMENT** 

## **ABOUT THE AVRIL**

The Avril plan is ideal for entertaining, with a formal dining room, a spacious great room and a well-appointed kitchen with a center island, breakfast nook and optional gourmet features. The main floor also boasts a private study and a convenient master suite with an optional deluxe bath. Upstairs, you'll find a full bath and two large bedrooms with walk-in closets. Personalize this plan with an optional sunroom, loft and finished basement.

ELEVATION B

ELEVATION C

MAIN FLOOR SECOND FLOOR

Floor plans and renderings are conceptual drawings and may vary from actual plans and homes as built. Options and features may not be available on all homes and are subject to change without notice. Actual homes may vary from photos and/or drawings which show upgraded landscaping and may not represent the lowest-priced homes in the community. Features may include optional upgrades and may not be available on all homes. Square footage numbers are approximate and are subject to change without notice. Prices, specifications and availability subject to change without notice. @2021 Richmond American Homes, Richmond American Homes of Colorado, Inc. 8/31/2021