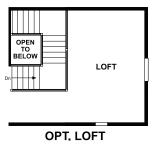

## **ABOUT THE AVRIL**

The Avril plan is ideal for entertaining, with a formal dining room, a spacious great room and a well-appointed kitchen with a center island, breakfast nook and optional gourmet features. The main floor also boasts a private study and a convenient master suite with an optional deluxe bath. Upstairs, you'll find a full bath and two large bedrooms with walk-in closets. Personalize this plan with an optional sunroom, loft and finished basement.