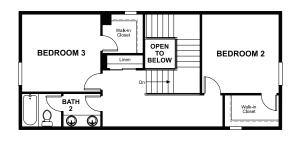

## **ABOUT THE AVRIL**

The Avril plan is ideal for entertaining, with a formal dining room, a spacious great room and a well-appointed kitchen with a center island, breakfast nook and optional gourmet features. The main floor also boasts a private study and a convenient master suite with an optional deluxe bath. Upstairs, you'll find a full bath and two large bedrooms with walk-in closets. Personalize this plan with an optional sunroom, loft and finished basement.

ELEVATION B

ELEVATION C

MAIN FLOOR SECOND FLOOR

Floor plans and renderings are conceptual drawings and may vary from actual plans and homes as built. Options and features may not be available on all homes and are subject to change without notice. Actual homes may vary from photos and/or drawings which show upgraded landscaping and may not represent the lowest-priced homes in the community. Features may include optional upgrades and may not be available on all homes. Square footage numbers are approximate and are subject to change without notice. Prices, specifications and availability subject to change without notice. @2021 Richmond American Homes, Richmond American Homes of Colorado, Inc. 8/31/2021