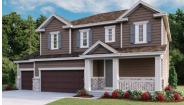

THE BEDFORD

Approx. 2,300 sq. ft. | 2 stories | 3-5 bedrooms | 3-car garage | Plan #D722

## ABOUT THE BEDFORD

ELEVATION E

The beautiful Bedford plan offers two stories of smartly designed living space. On the main floor, you'll find a spacious dining room, great room and kitchen with a center island, as well as a convenient mudroom and powder room off the 2-car garage. Upstairs, there's a versatile loft, centrally located laundry room, hall bath and three inviting bedrooms—including the master bedroom with walk-in closet and private bath. Options: gourmet kitchen, finished basement, deluxe master bath, bedroom in lieu of the loft, sunroom, and covered patio.