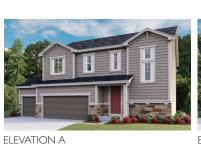

## ABOUT THE BEDFORD

ELEVATION E

The beautiful Bedford plan offers two stories of smartly designed living space. On the main floor, you'll find a spacious dining room, great room and kitchen with a center island, as well as a convenient mudroom and powder room off the 2-car garage. Upstairs, there's a versatile loft, centrally located laundry room, hall bath and three inviting bedrooms—including the master bedroom with walk-in closet and private bath. Options: gourmet kitchen, finished basement, deluxe master bath, bedroom in lieu of the loft, sunroom, and covered patio.