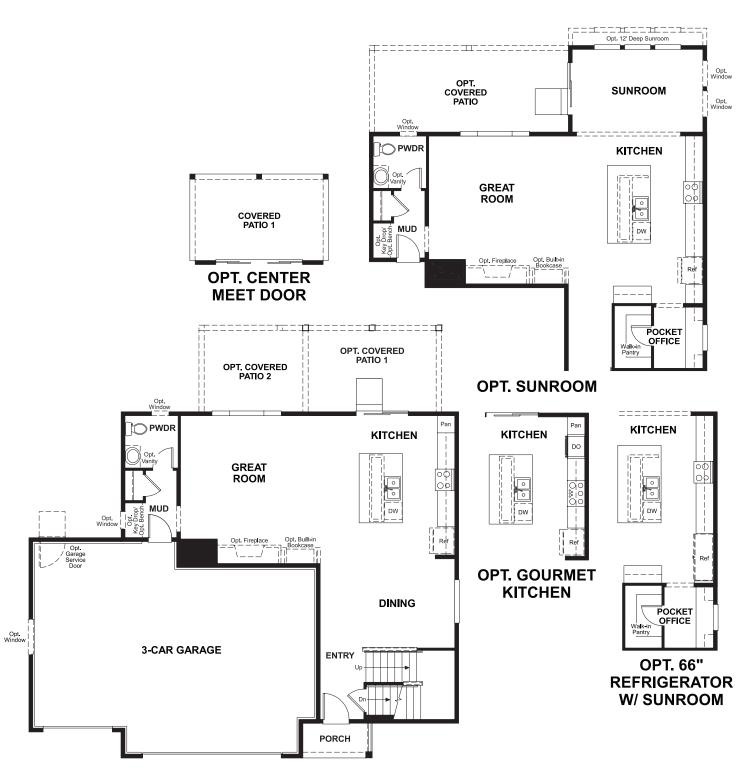

## ABOUT THE BEDFORD

ELEVATION E

The beautiful Bedford plan offers two stories of smartly designed living space. On the main floor, you'll find a spacious dining room, great room and kitchen with a center island, as well as a convenient mudroom and powder room off the 2-car garage. Upstairs, there's a versatile loft, centrally located laundry room, hall bath and three inviting bedrooms—including the master bedroom with walk-in closet and private bath. Options: gourmet kitchen, finished basement, deluxe master bath, bedroom in lieu of the loft, sunroom, and covered patio.

ELEVATION B ELEVATION C

C ELEVATION D

MAIN FLOOR SECOND FLOOR

Floor plans and renderings are conceptual drawings and may vary from actual plans and homes as built. Options and features may not be available on all homes and are subject to change without notice. Actual homes may vary from photos and/or drawings which show upgraded landscaping and may not represent the lowest-priced homes in the community. Features may include optional upgrades and may not be available on all homes. Square footage numbers are approximate and are subject to change without notice. Prices, specifications and availability subject to change without notice. @2019 Richmond American Homes, Richmond American Homes of Colorado, Inc. 9/11/2019