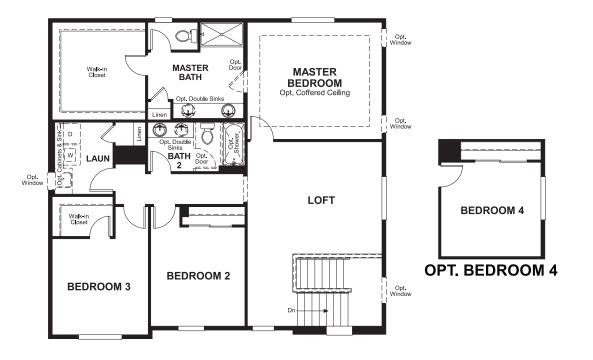

## ABOUT THE BEDFORD

ELEVATION E

The beautiful Bedford plan offers two stories of smartly designed living space. On the main floor, you'll find a spacious dining room, great room and kitchen with a center island, as well as a convenient mudroom and powder room off the 2-car garage. Upstairs, there's a versatile loft, centrally located laundry room, hall bath and three inviting bedrooms—including the master bedroom with walk-in closet and private bath. Options: gourmet kitchen, finished basement, deluxe master bath, bedroom in lieu of the loft, sunroom, and covered patio.

ELEVATION B ELEVATION C

C ELEVATION D

MAIN FLOOR SECOND FLOOR

Floor plans and renderings are conceptual drawings and may vary from actual plans and homes as built. Options and features may not be available on all homes and are subject to change without notice. Actual homes may vary from photos and/or drawings which show upgraded landscaping and may not represent the lowest-priced homes in the community. Features may include optional upgrades and may not be available on all homes. Square footage numbers are approximate and are subject to change without notice. Prices, specifications and availability subject to change without notice. @2019 Richmond American Homes, Richmond American Homes of Colorado, Inc. 9/11/2019