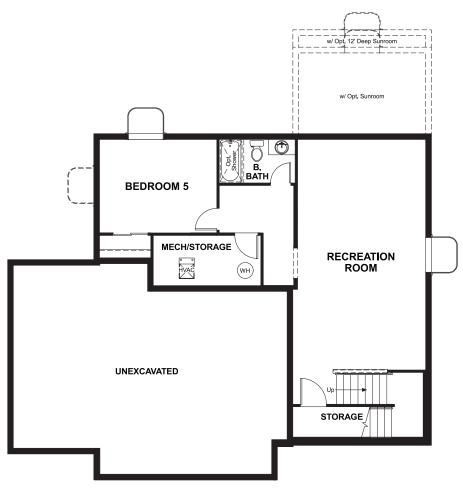

THE BEDFORD

Approx. 2,300 sq. ft. | 2 stories | 3-5 bedrooms | 3-car garage | Plan #D722

## **BASEMENT**



**OPT. FINISHED BASEMENT** 

## ABOUT THE BEDFORD

ELEVATION E

The beautiful Bedford plan offers two stories of smartly designed living space. On the main floor, you'll find a spacious dining room, great room and kitchen with a center island, as well as a convenient mudroom and powder room off the 2-car garage. Upstairs, there's a versatile loft, centrally located laundry room, hall bath and three inviting bedrooms—including the master bedroom with walk-in closet and private bath. Options: gourmet kitchen, finished basement, deluxe master bath, bedroom in lieu of the loft, sunroom, and covered patio.

## COMMUNITY LOCATION:

Stone Creek Ranch East | 5635 Saddle Skirt Street | Parker, CO 80134 | **720.758.8913** 

## **HOME GALLERY LOCATION:**

Denver Metro Home Gallery<sup>TM</sup> | 80