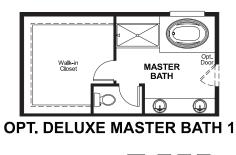

## ABOUT THE BEDFORD

ELEVATION E

The beautiful Bedford plan offers two stories of smartly designed living space. On the main floor, you'll find a spacious dining room, great room and kitchen with a center island, as well as a convenient mudroom and powder room off the 2-car garage. Upstairs, there's a versatile loft, centrally located laundry room, hall bath and three inviting bedrooms—including the master bedroom with walk-in closet and private bath. Options: gourmet kitchen, finished basement, deluxe master bath, bedroom in lieu of the loft, sunroom, and covered patio.