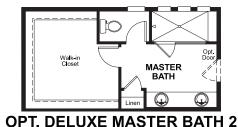

## ABOUT THE BEDFORD

ELEVATION E

The beautiful Bedford plan offers two stories of smartly designed living space. On the main floor, you'll find a spacious dining room, great room and kitchen with a center island, as well as a convenient mudroom and powder room off the 2-car garage. Upstairs, there's a versatile loft, centrally located laundry room, hall bath and three inviting bedrooms—including the master bedroom with walk-in closet and private bath. Options: gourmet kitchen, finished basement, deluxe master bath, bedroom in lieu of the loft, sunroom, and covered patio.