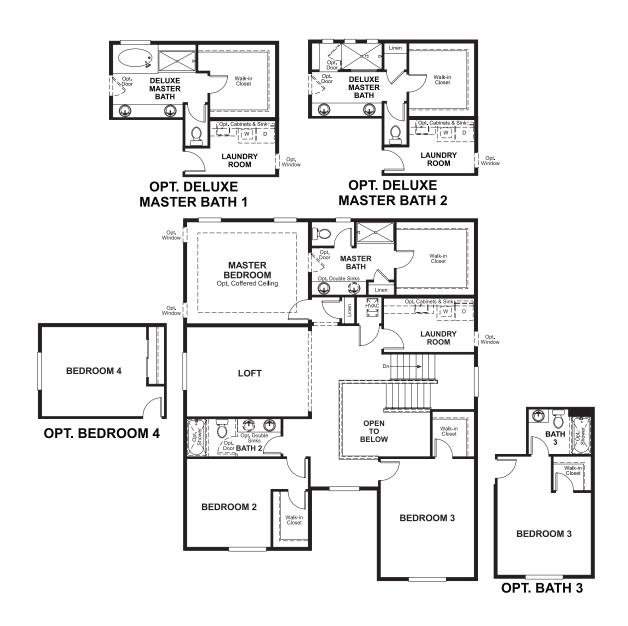

## **ABOUT THE CORONADO**

The main floor of the Coronado floor plan provides spaces for working and entertaining. Just off the entry are a study and a powder room. At the back of the home, enjoy an open great room, dining room and kitchen, complete with center island and walk-in pantry off the mudroom. Three bedrooms, a generous loft, a laundry and two baths are located upstairs. Add up to two additional bedrooms, a third garage bay and a sunroom!

Approx. 2,740 sq. ft. | 2 stories | 3-5 bedrooms | 3-car garage | Plan #D723