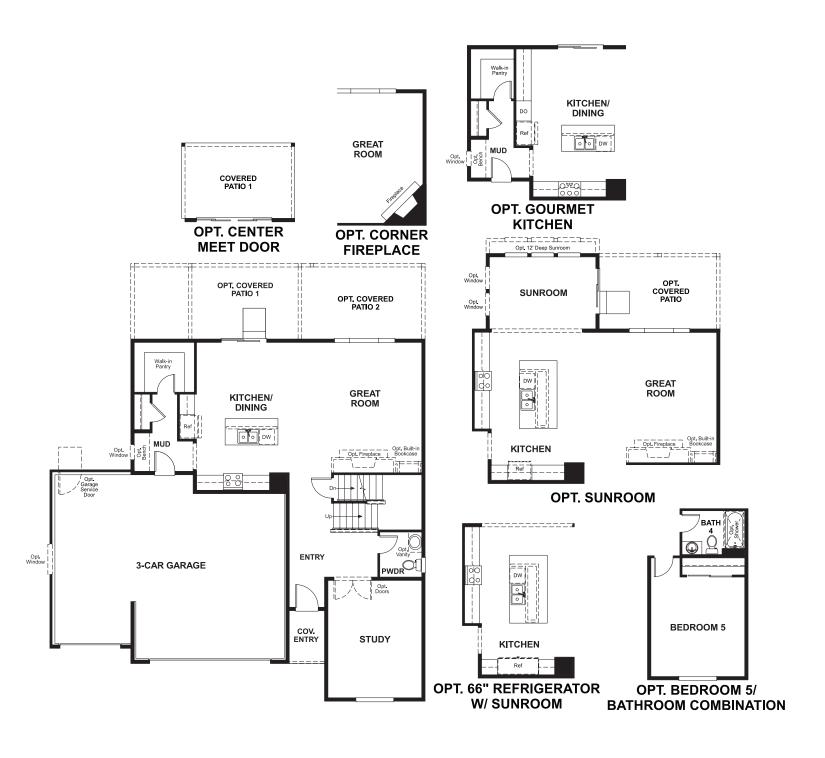

## **ABOUT THE CORONADO**

The main floor of the Coronado floor plan provides spaces for working and entertaining. Just off the entry are a study and a powder room. At the back of the home, enjoy an open great room, dining room and kitchen, complete with center island and walk-in pantry off the mudroom. Three bedrooms, a generous loft, a laundry and two baths are located upstairs. Add up to two additional bedrooms, a third garage bay and a sunroom!

Approx. 2,740 sq. ft. | 2 stories | 3-5 bedrooms | 3-car garage | Plan #D723