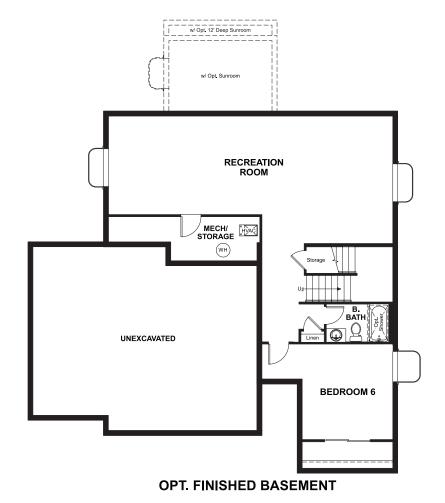

## **BASEMENT**

ELEVATION E

ELEVATION A

## **ABOUT THE CORONADO**

The main floor of the Coronado floor plan provides spaces for working and entertaining. Just off the entry are a study and a powder room. At the back of the home, enjoy an open great room, dining room and kitchen, complete with center island and walk-in pantry off the mudroom. Three bedrooms, a generous loft, a laundry and two baths are located upstairs. Add up to two additional bedrooms, a third garage bay and a sunroom!