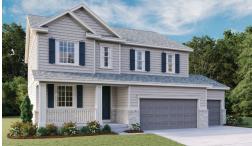

ELEVATION D

### ABOUT THE HEMINGWAY

This plan features an entryway with adjacent flex space that can be personalized to suit your needs. At the back of the home, you'll find a great room with optional corner fireplace, a large kitchen with island and a mudroom with walk-in pantry. An upstairs laundry room and loft complete this home.

ELEVATION A

ELEVATION B

# STONE CREEK RANCH EAST THE HEMINGWAY

Approx. 2,520 sq. ft. | 2 stories | 4-6 bedrooms | 3-car garage | Plan #D250

ELEVATION C