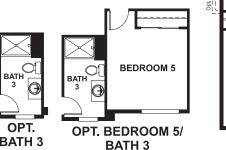

tice. Prices, specifications and availability subject to change without notice. @2019 Richmond American Homes, Richmond American Homes of Colorado, Inc. 9/10/2019



ELEVATION D

### ABOUT THE HEMINGWAY

This plan features an entryway with adjacent flex space that can be personalized to suit your needs. At the back of the home, you'll find a great room with optional corner fireplace, a large kitchen with island and a mudroom with walk-in pantry. An upstairs laundry room and loft complete this home.



ELEVATION A

ELEVATION B



# STONE CREEK RANCH EAST THE HEMINGWAY

Approx. 2,520 sq. ft. | 2 stories | 4-6 bedrooms | 3-car garage | Plan #D250





ELEVATION C

# THE HEMINGWAY Approx. 2,520 sq. ft. | 2 stories | 4-6 bedrooms | 3-car garage | Plan #D250

MAIN FLOOR





W/ OPT. SUNROOM

Ð



Floor plans and renderings are conceptual drawings and may vary from actual plans and homes as built. Options and features may not be available on all homes and are subject to change without notice. Actual homes may vary from photos and/or drawings which show upgraded landscaping and may not represent the lowest-priced homes in the community. Features may include optional upgrades and may not be available on all homes. Square footage numbers are approximate and are subject to change without notice. Prices, specifications and availability subject to change without notice. ©2019 Richmond American Homes, Richmond American Homes of Colorado, Inc. 9/10/2019

Floor plans and renderings are conceptual drawings and may vary from actual plans and homes as built. Options and features may not be av