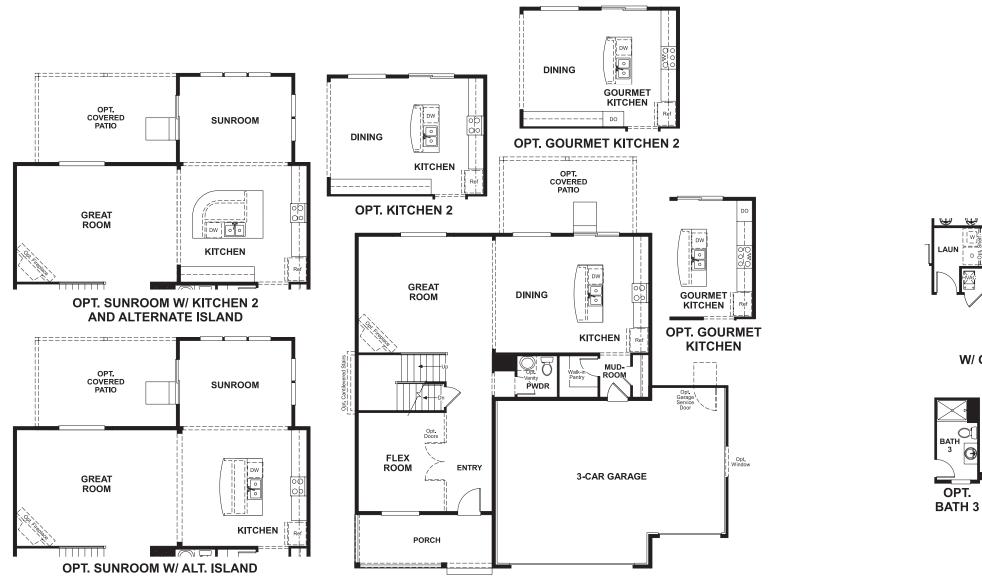

### ABOUT THE HEMINGWAY

This plan features an entryway with adjacent flex space that can be personalized to suit your needs. At the back of the home, you'll find a great room with optional corner fireplace, a large kitchen with island and a mudroom with walk-in pantry. An upstairs laundry room and loft complete this home.

# THE HEMINGWAY Approx. 2,520 sq. ft. | 2 stories | 4-6 bedrooms | 3-car garage | Plan #D250

MAIN FLOOR

W/ OPT. SUNROOM

Ð

Floor plans and renderings are conceptual drawings and may vary from actual plans and homes as built. Options and features may not be available on all homes and are subject to change without notice. Actual homes may vary from photos and/or drawings which show upgraded landscaping and may not represent the lowest-priced homes in the community. Features may include optional upgrades and may not be available on all homes. Square footage numbers are approximate and are subject to change without notice. Prices, specifications and availability subject to change without notice. ©2019 Richmond American Homes, Richmond American Homes of Colorado, Inc. 9/10/2019

#### SECOND FLOOR