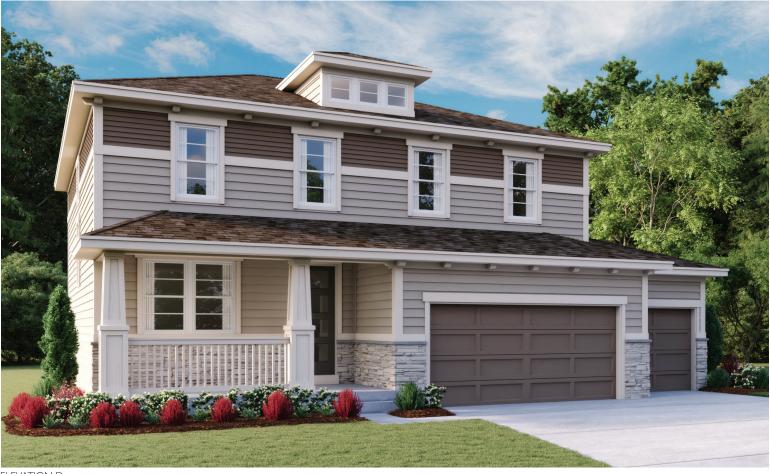

ELEVATION D

# STONE CREEK RANCH EAST THE HEMINGWAY

Approx. 2,520 sq. ft. | 2 stories | 4-6 bedrooms | 3-car garage | Plan #D250

ELEVATION C