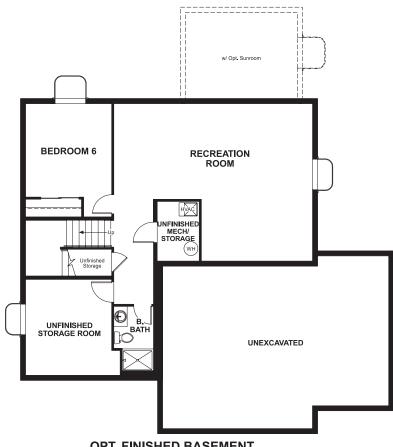

BASEMENT

**OPT. FINISHED BASEMENT** 

# THE HEMINGWAY Approx. 2,520 sq. ft. | 2 stories | 4-6 bedrooms | 3-car garage | Plan #D250

MAIN FLOOR

W/ OPT. SUNROOM

Ð

Floor plans and renderings are conceptual drawings and may vary from actual plans and homes as built. Options and features may not be available on all homes and are subject to change without notice. Actual homes may vary from photos and/or drawings which show upgraded landscaping and may not represent the lowest-priced homes in the community. Features may include optional upgrades and may not be available on all homes. Square footage numbers are approximate and are subject to change without notice. Prices, specifications and availability subject to change without notice. ©2019 Richmond American Homes, Richmond American Homes of Colorado, Inc. 9/10/2019