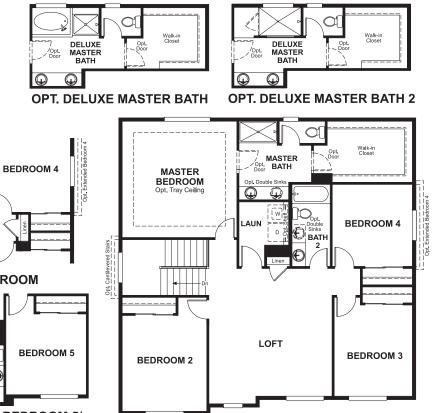

### ABOUT THE HEMINGWAY

This plan features an entryway with adjacent flex space that can be personalized to suit your needs. At the back of the home, you'll find a great room with optional corner fireplace, a large kitchen with island and a mudroom with walk-in pantry. An upstairs laundry room and loft complete this home.

#### SECOND FLOOR